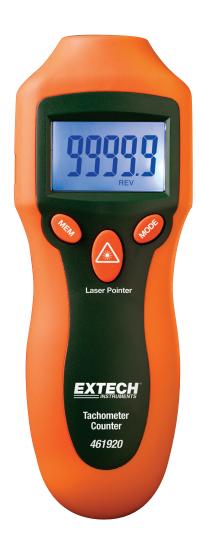

## **Mini Laser Photo Tachometer Counter**

## **Features:**

- Make non-contact RPM measurements of rotating objects
- · Use reflective tape on object to be measured and point the integral laser
- Memory button holds last reading and recalls min/max readings
- Counter function counts up to 99,999 revolutions
- Easy to read large 5 digit LCD display
- · Rugged double molded housing for better grip
- Complete with 9V battery and reflective tape

| Specifications      |                             |
|---------------------|-----------------------------|
| RPM range           | 2 to 99,999rpm              |
| Count range         | 1 to 99,999rev (revolution) |
| Max Target Distance | 1.6ft (500mm)               |
| Basic Accuracy      | ±0.05%                      |
| Resolution          | 0.1rpm, 1rev                |
| Memory              | Min/Max/Last                |
| Dimensions          | 6.2x2.3x1.6" (160x60x42mm)  |
| Weight              | 5.3oz (151g)                |