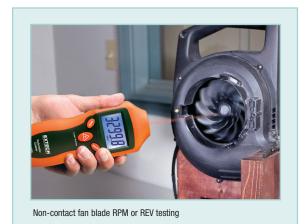

## **Mini Laser Photo Tachometer Counter**

## Laser Light Source

Used for greater accuracy and longer measuring distances taking non-contact RPM measurements

## **Features:**

- Make non-contact RPM measurements of rotating objects
- · Use reflective tape on object to be measured and point the integral laser
- Memory button holds last reading and recalls min/max readings
- Counter function counts up to 99,999 revolutions
- Easy to read large 5 digit LCD display
- · Rugged double molded housing for better grip
- Complete with 9V battery and reflective tape