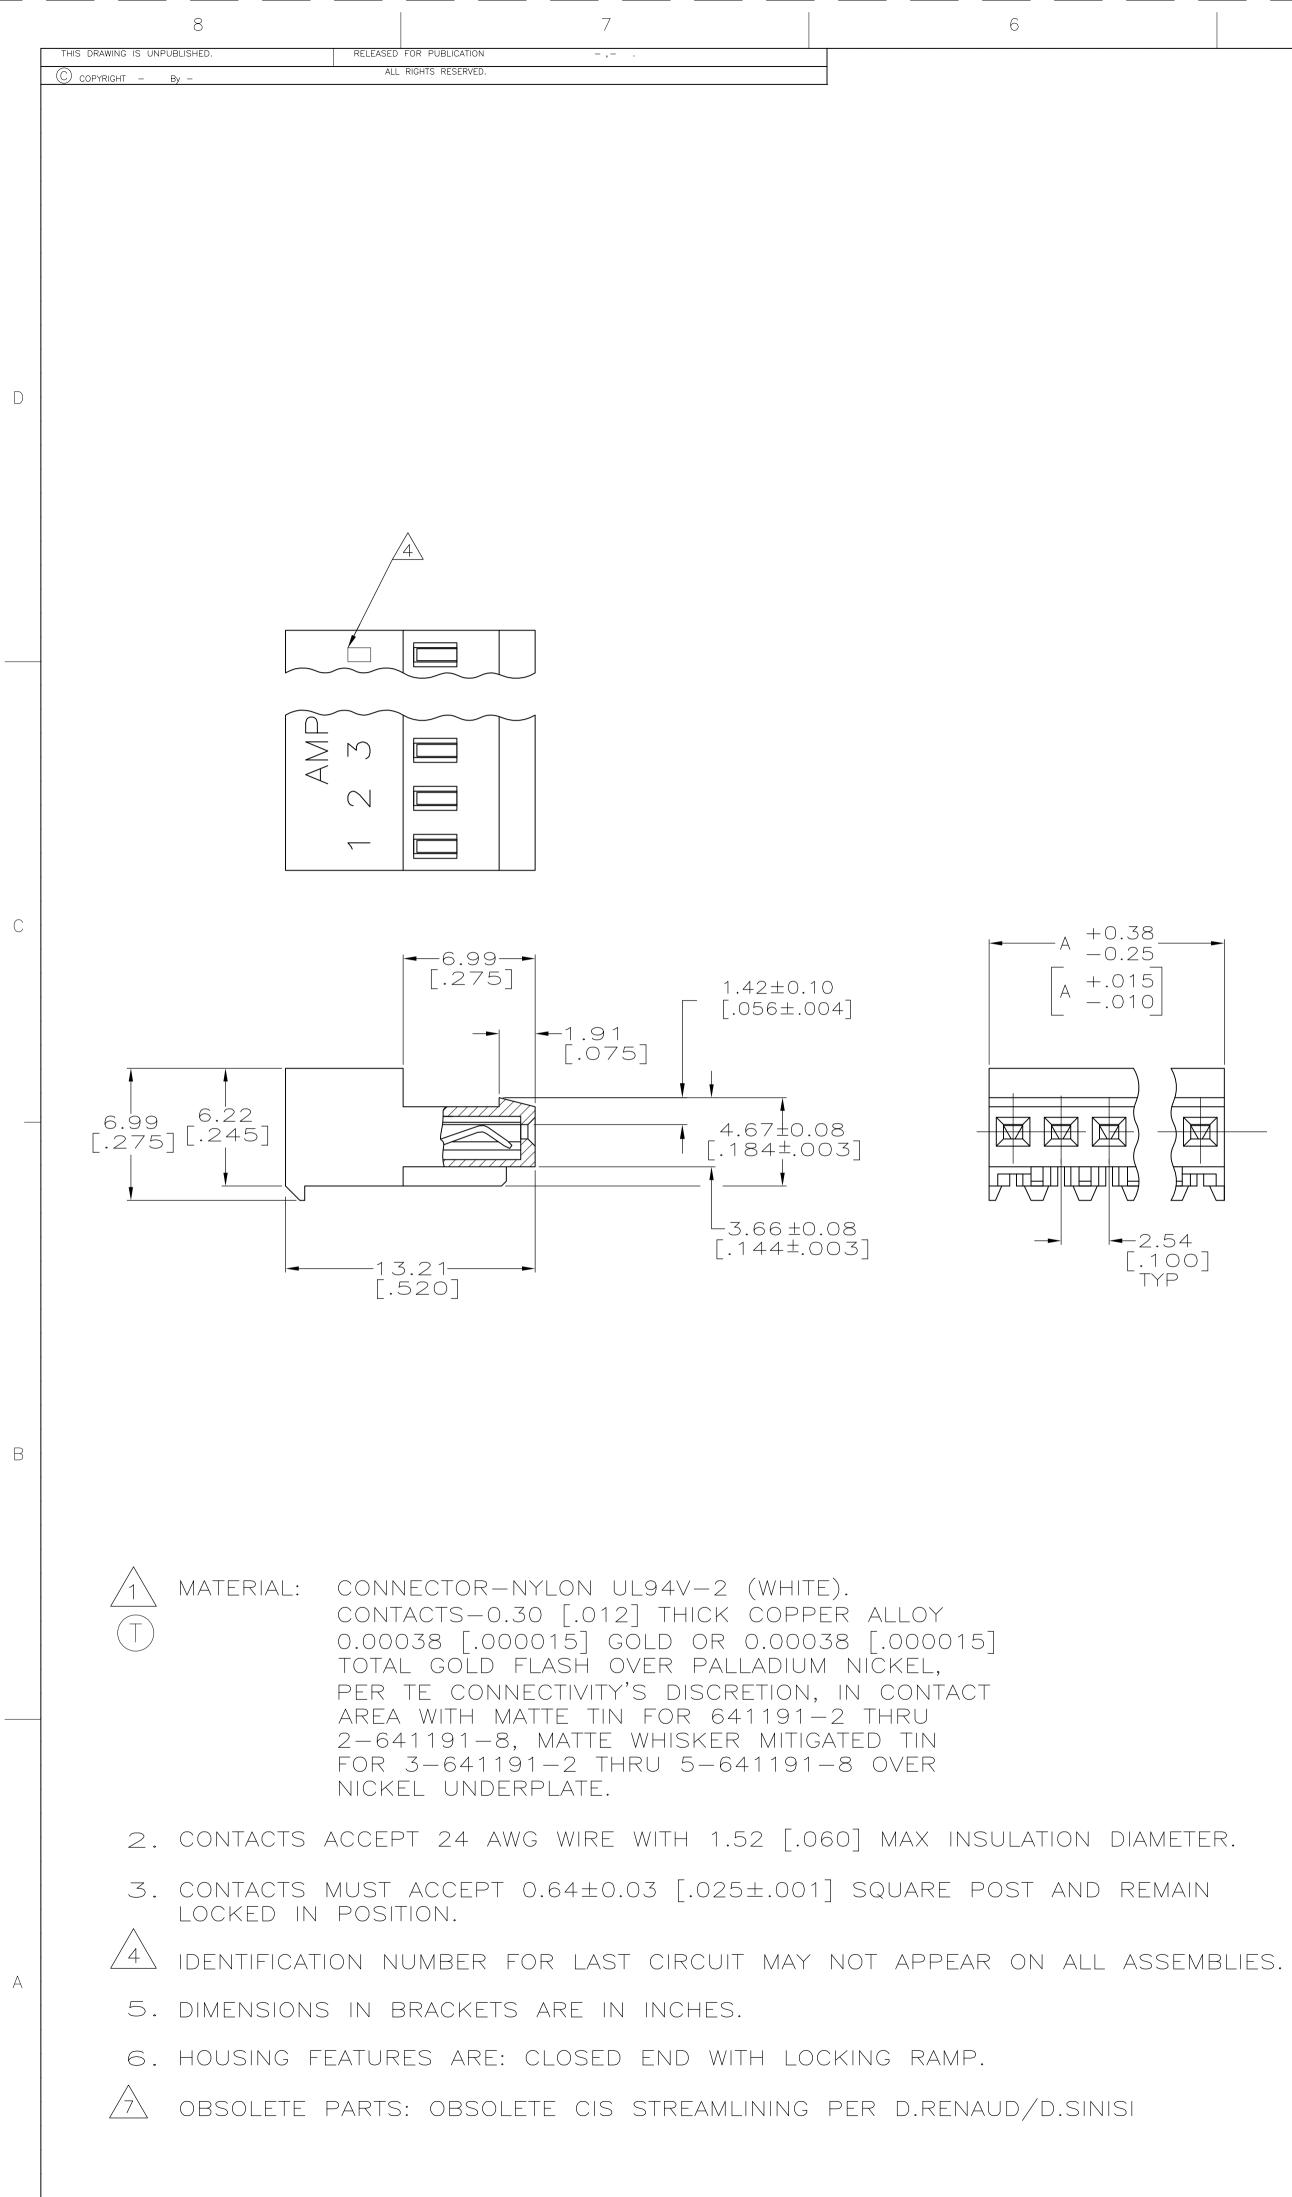

| D         | BY 5-641              | 191-8                                                                                             | 71.12 [2.800]                                                                     | 28                | 2-641191-8                        |   |
|-----------|-----------------------|---------------------------------------------------------------------------------------------------|-----------------------------------------------------------------------------------|-------------------|-----------------------------------|---|
| D         | BY 5-641              | 191-7                                                                                             | 66.04 [2.600]                                                                     | 27                | 2-641191-7                        |   |
| D         | BY 5-641              | 191-6                                                                                             | 63.50 [2.500]                                                                     | 26                | 2-641191-6-                       | 1 |
| D         | BY 5-641              | 191-5                                                                                             | 63.50 [2.500]                                                                     | 25                | 2-641191-5                        |   |
| D         | BY 5-641              | 191 - 4                                                                                           | 60.96 [2.400]                                                                     | 24                | 2-641191-4                        |   |
| D         | BY 5-641              | 191 - 3                                                                                           | 58.42 [2.300]                                                                     | 23                | 2-641191-3-                       |   |
| D         | BY 5-641              | 191-2                                                                                             | 55.88 [2.200]                                                                     | 22                | 2-641191-2                        |   |
| D         | BY 5-641              | 191-1                                                                                             | 53.34 [2.100]                                                                     | 21                | 2-641191-1-                       |   |
| D         | BY 5-641              | 191-0                                                                                             | 50.80 [2.000]                                                                     | 20                | 2-641191-0-                       |   |
| D         | BY 4-641              | 191 <u>-9</u> Ш                                                                                   | 48.26 [1.900]                                                                     | 19                | 1-641191-9                        |   |
| D         | BY 4-641              | 191 - 8 (Y                                                                                        | 45.72 [1.800]                                                                     | 18                | 1-641191-8-                       |   |
| D         | BY 4-641              | 191-7                                                                                             | 43.18 [1.700]                                                                     | 17                | 1-641191-7                        |   |
| $\square$ | BY 4-641              | 191-6                                                                                             | 40.64 [1.600]                                                                     | 16                | 1-641191-6-                       |   |
| $\square$ | BY 4-641              | 191-5                                                                                             | 38.10 [1.500]                                                                     | 15                | 1-641191-5                        |   |
| D         | BY 4-641              | 191-4                                                                                             | 35.56 [1.400]                                                                     | 14                | 1-641191-4                        |   |
| D         | BY 4-641              | 191-3                                                                                             | 33.02 [1.300]                                                                     | 13                | 1-641191-3                        |   |
| $\square$ | BY 4-641              | 191-2                                                                                             | 30.48 [1.200]                                                                     | 12                | 1-641191-2                        |   |
| D         | BY 4-641              | <u>191—1</u>                                                                                      | 27.94 [1.100]                                                                     | 1 1               | 1-641191-1                        |   |
|           |                       |                                                                                                   | 25.40 [1.000]                                                                     | 10                | 1-641191-0                        |   |
| D         | BY 3-641              | 191-9                                                                                             | 22.86 [.900]                                                                      | 9                 |                                   | _ |
|           |                       |                                                                                                   | 20.32 [.800]                                                                      | 8                 | 641191-8                          | - |
| $\square$ | BY 3-641              | 191-7                                                                                             | 17.78 [.700]                                                                      | 7                 | -641191-7-                        | - |
|           |                       |                                                                                                   | 15.24 [.600]                                                                      | 6                 | 641191-6                          |   |
|           |                       |                                                                                                   | 12.70 [.500]                                                                      | 5                 | 641191-5                          |   |
|           |                       |                                                                                                   | 10.16 [.400]                                                                      | 4                 | 641191-4                          | - |
|           |                       |                                                                                                   | 7.62 [.300]                                                                       | 3                 | 641191-3                          | - |
|           |                       |                                                                                                   | 5.08 [.200]                                                                       | 2                 | 641191-2                          | - |
|           |                       |                                                                                                   | DIM A                                                                             | NO.OF<br>POSN     | ASSEMBLY                          |   |
|           | THIS DRAWING IS A COL |                                                                                                   | DWN 20-DEC-2004<br>S. HOOVER<br>CHK 20-DEC-2004<br>D. BOSSI                       | E TE              | TE Connectivity                   | Î |
|           |                       | TOLERANCES UNLESS<br>OTHERWISE SPECIFIED:<br>D PLC ±<br>1 PLC ±<br>2 PLC ± 0.13 [.005]<br>3 PLC ± | APVD 20-DEC-2004 NAME<br>D. BOSSI<br>PRODUCT SPEC<br>108-1050<br>APPLICATION SPEC |                   | ONNECTOR ASSEMBLY<br>WG, STANDARD |   |
|           | т – 4<br>А            | 4 PLC ±<br>ANGLES ±                                                                               | 114-1019 SIZE CAGE                                                                | CODE DRAWING NO   | RESTRICTED TO                     |   |
|           | MATERIAL              | FINISH                                                                                            |                                                                                   | 779 <b>C</b> -641 | SCALE SHEET OF REV                | - |
|           |                       | $\angle$ $+$ $\ge$                                                                                | CUSTOMER DRAWING                                                                  |                   | 5:1 5:1 T                         | ] |

| 71.12 [2.800] | 28            | 5-641191-8 |
|---------------|---------------|------------|
| 66.04 [2.600] | 27            | 5-641191-7 |
| 63.50 [2.500] | 26            | 5-641191-6 |
| 63.50 [2.500] | 25            | 5-641191-5 |
| 60.96 [2.400] | 24            | 5-641191-4 |
| 58.42 [2.300] | 23            | 5-641191-3 |
| 55.88 [2.200] | 22            | 5-641191-2 |
| 53.34 [2.100] | 21            | 5-641191-1 |
| 50.80 [2.000] | 20            | 5-641191-0 |
| 48.26 [1.900] | 19            | 4-641191-9 |
| 45.72 [1.800] | 18            | 4-641191-8 |
| 43.18 [1.700] | 17            | 4-641191-7 |
| 40.64 [1.600] | 16            | 4-641191-6 |
| 38.10 [1.500] | 15            | 4-641191-5 |
| 35.56 [1.400] | 14            | 4-641191-4 |
| 33.02 [1.300] | 13            | 4-641191-3 |
| 30.48 [1.200] | 12            | 4-641191-2 |
| 27.94 [1.100] | 11            | 4-641191-1 |
| 25.40 [1.000] | 10            | 4-641191-0 |
| 22.86 [.900]  | 9             | 3-641191-9 |
| 20.32 [.800]  | 8             | 3-641191-8 |
| 17.78 [.700]  | 7             | 3-641191-7 |
| 15.24 [.600]  | 6             | 3-641191-6 |
| 12.70 [.500]  | 5             | 3-641191-5 |
| 10.16 [.400]  | 4             | 3-641191-4 |
| 7.62 [.300]   | 3             | 3-641191-3 |
| 5.08 [.200]   | 2             | 3-641191-2 |
| DIM A         | NO.OF<br>Posn | ASSEMBLY   |