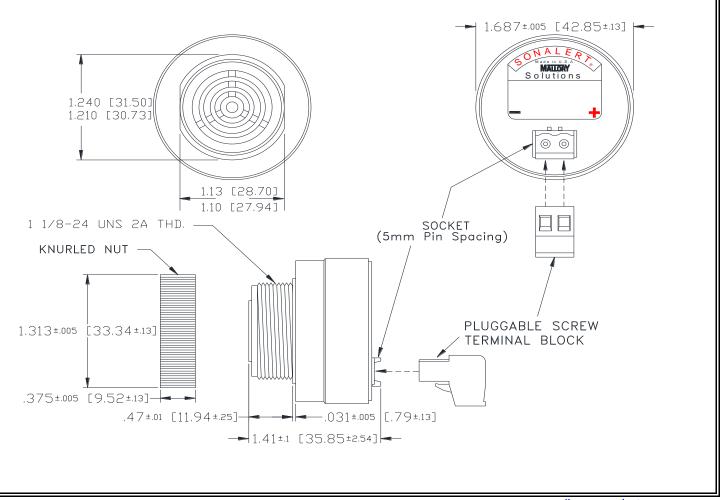

## MALLORY Mallory Sonalert Products,Inc. | Part #: SC | Sales Outline Drawing | Revision:

Part #: SCE016LD3CM1B

Revision: B

**Specifications:** 

| Sound Level Category  | Loud                                                                                       |
|-----------------------|--------------------------------------------------------------------------------------------|
| Mode of Operation     | Chime @ Once per 3 Seconds                                                                 |
| Voltage Rating        | 6 to 16 VDC                                                                                |
| Frequency             | 2900 ± 500 Hz                                                                              |
| Loudness @ 2 FT       | 85 to 95 dB(A) Typ.                                                                        |
| Current Draw          | 40mA MAX                                                                                   |
| Housing Material      | 6/6 Nylon, Color: Black                                                                    |
| Storage Temperature   | -40° to +85° C                                                                             |
| Operating Temperature | -40° to +85° C                                                                             |
| Panel Mounting        | Recommended hole size is 1.25"(31.75mm). Thread front will fit standard 30mm(1.181") hole. |
| Knurled Nut           | Used to attach part to panel. The max recommended torque is 10 in-lbs.                     |
| Weight (Typical)      | 1.6 oz (45g)                                                                               |
| NEMA 3R,4X, & 12      | Approved with use of ACC03.                                                                |
| cUL Recognition       | cUL Recognized                                                                             |
| Options               | Please contact factory.                                                                    |

Dimensions: Inches (mm) cUL Recognized ROHS Compliant