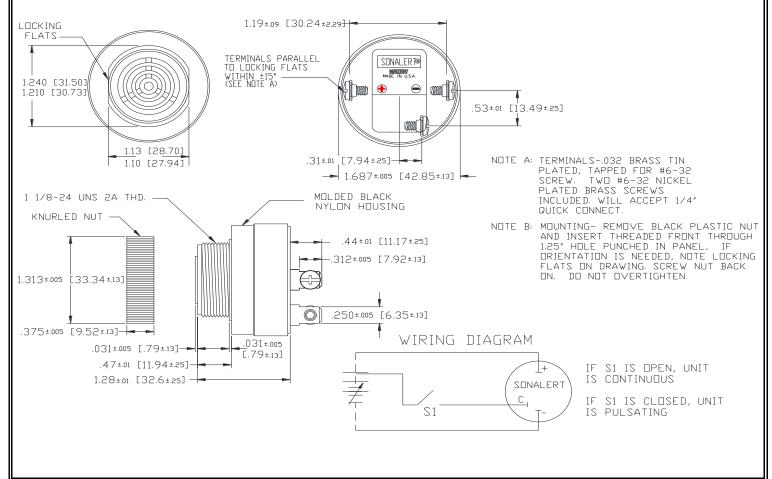

## MALLORY Mallory Sonalert Products,Inc. Part #: Sales Outline Drawing

Part #: SC616MPU

Revision:

| Specifications:       | MILITARY UNIT                                                                              |
|-----------------------|--------------------------------------------------------------------------------------------|
| Sound Level Category  | Medium                                                                                     |
| Mode of Operation     | 2 Functions: Continuous or Fast Pulse @ 2.0 - 10 PPS                                       |
| Voltage Rating        | 6 to 16 VDC                                                                                |
| Frequency             | 2900 ± 500 Hz                                                                              |
| Loudness @ Min Vdc    | 68 dB(A) @ 2 Feet and 6 Vdc                                                                |
| Loudness @ Max Vdc    | 78 dB(A) @ 2 Feet and 16 Vdc                                                               |
| Current Draw          | 3-12mA                                                                                     |
| Duty Cycle (%)        | 50                                                                                         |
| Housing Material      | 6/6 Nylon, Color: Black                                                                    |
| Storage Temperature   | -65° to +85° C                                                                             |
| Operating Temperature | -40° to +85° C                                                                             |
| Panel Mounting        | Recommended hole size is 1.25"(31.75mm). Thread front will fit standard 30mm(1.181") hole. |
| Knurled Nut           | Used to attach part to panel. The max recommended torque is 10 in-lbs.                     |
| Weight (Typical)      | 1.6 oz (45g)                                                                               |
| NEMA 3R,4X, & 12      | Approved with use of ACC03.                                                                |
| Options               | Please contact factory.                                                                    |

## **Dimensions:** Inches (mm)