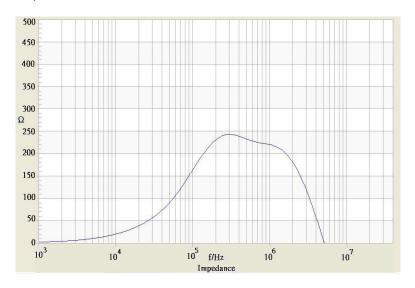

## Common mode choke

| Order code            | TCK-073                                    |
|-----------------------|--------------------------------------------|
| Inductance            | Pin 1-2: 305 μH ±35% (at 100 kHz / 100 mV) |
|                       | Pin 3-4: 305 μH ±35% (at 100 kHz / 100 mV) |
| Rated current         | 11.3 A max.                                |
| DCR                   | Pin 1-2: 20 mΩ                             |
|                       | Pin 3-4: 20 mΩ                             |
| Rated voltage         | 500 VDC                                    |
| Operating temperature | -40 to +105°C                              |

## Impedance curve





## Dimensions [mm]

| Α | 16.0 max. |
|---|-----------|
| В | 16.0 max. |
| С | 15 max.   |
| D | 4.0 ±0.3  |
| Е | 10.0 ±0.3 |
| F | 7.4 ±0.3  |
| G | ø 0.8     |

## **Mouser Electronics**

**Authorized Distributor** 

Click to View Pricing, Inventory, Delivery & Lifecycle Information:

TRACO Power: