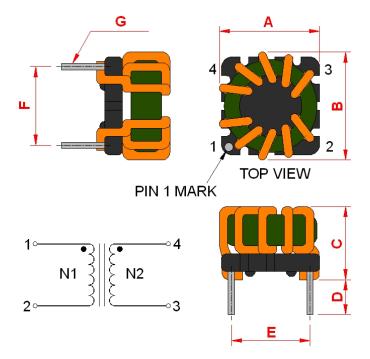

## Dimensions [mm]

| Α | 16.0 max. |
|---|-----------|
| В | 16.0 max. |
| С | 15 max.   |
| D | 4.0 ±0.3  |
| Е | 10.0 ±0.3 |
| F | 7.4 ±0.3  |
| G | ø 0.8     |