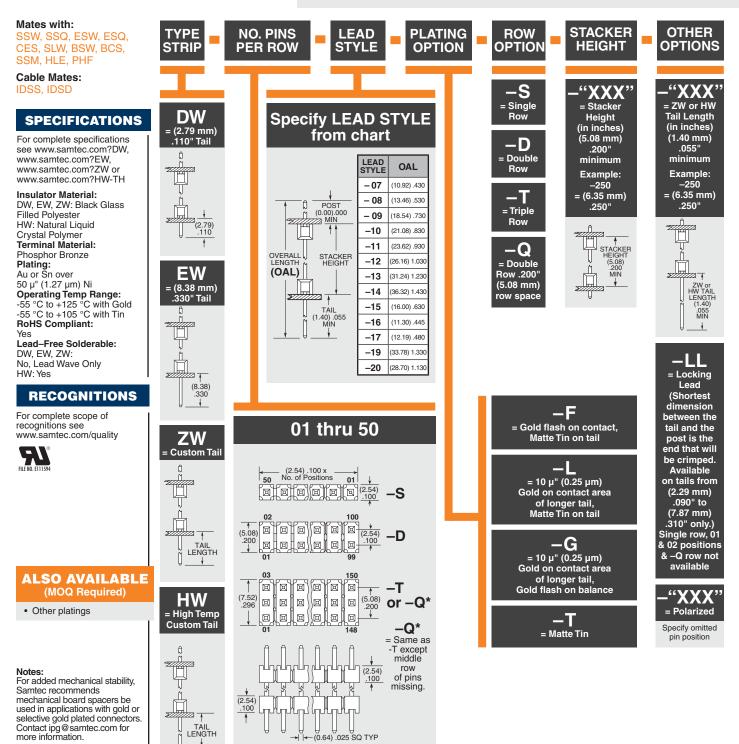

DW, EW, ZW, HW-TH SERIES

(2.54 mm) .100"

HW-14-08-G-S-300-100

## FLEXIBLE .025" SQ BOARD STACKERS

FLEX STACK



This Series is non-standard, non-returnable.

Due to technical progress, all designs, specifications and components are subject to change without notice

WWW.SAMTEC.COM

All parts within this catalog are built to Samtec's specifications. Customer specific requirements must be approved by Samtec and identified in a Samtec customer-specific drawing to apply.

## **Mouser Electronics**

Authorized Distributor

Click to View Pricing, Inventory, Delivery & Lifecycle Information:

Samtec: ZW-15-11-G-D-415-310