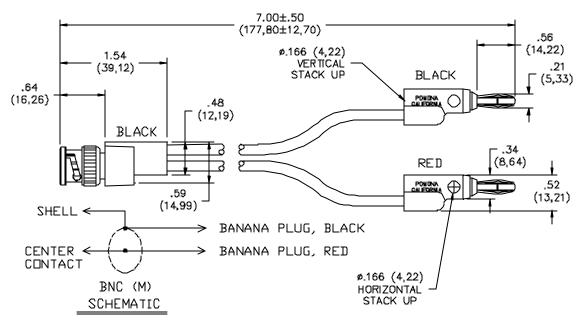

### Model 3957 BNC (Male) To Multi-Stacking Banana Plugs

#### **FEATURES:**

- Converts BNC (Female) cables/connectors to top/side stackable banana plugs for test versatility.
- BNC connector and banana plugs are molded directly to the wire for pull strength durability and dust/moisture resistance.
- BNC dielectric is PTFE for superior temperature performance
- BNC center contact is gold plated for corrosion resistance, low contact resistance and long insertion life.

#### **MATERIALS:**

BNC: Body - Brass, Nickel Plated Center Contact – Brass, Gold Plated. Dielectric: PTFE Wire: 18 AWG, Stranding 65 x 36 T.C., PVC Insulated, .144" (3,66mm) O.D., Color matches banana plugs

Marking: "POMONA 3957"

Banana Plugs: Body – Brass Nickel Plated Spring – Beryllium Copper, Nickel Plated Insulation: Polypropylene Color: One Red. One Black

#### **ORDERING INFORMATION:** Model 3957

All dimensions are in inches. Tolerances (except noted):  $.xx = \pm .02$ " (,51 mm),  $.xxx = \pm .005$ " (,127 mm). All specifications are to the latest revisions. Specifications are subject to change without notice. Registered trademarks are the property of their respective companies.