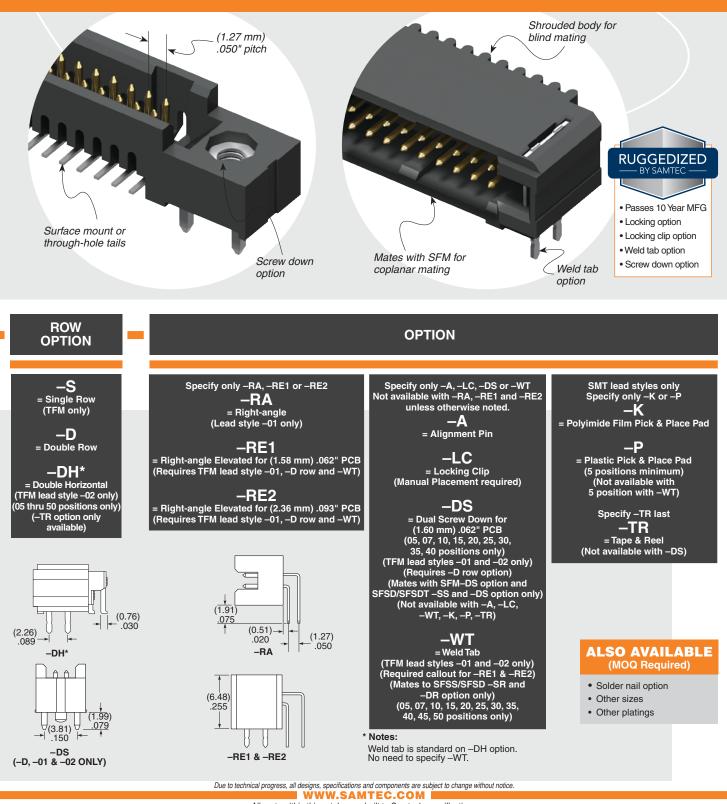

TFM-110-01-L-D-RE1-WT



TFM-110-02-L-D-LC



TFM-115-02-L-S

## (1.27 mm) .050"

## **MT & THROUGH-HOLE HEADER**



All parts within this catalog are built to Samtec's specifications. Customer specific requirements must be approved by Samtec and identified in a Samtec customer-specific drawing to apply.





All parts within this catalog are built to Samtec's specifications.

Customer specific requirements must be approved by Samtec and identified in a Samtec customer-specific drawing to apply.

## **Mouser Electronics**

Authorized Distributor

Click to View Pricing, Inventory, Delivery & Lifecycle Information:

Samtec: TFM-130-22-S-D-A