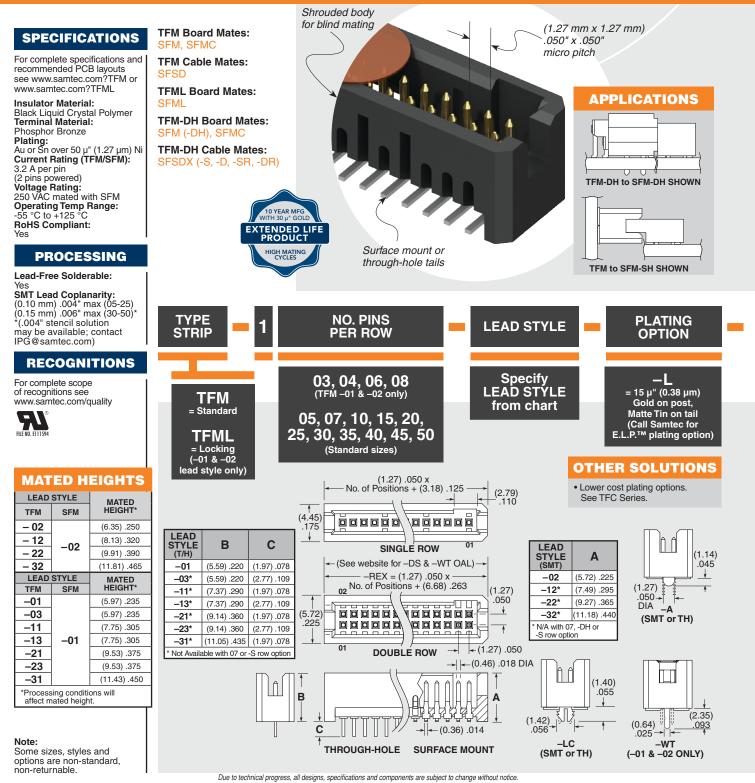

## (1.27 mm) .050"

## **MT & THROUGH-HOLE HEADER**

All parts within this catalog are built to Samtec's specifications. Customer specific requirements must be approved by Samtec and identified in a Samtec customer-specific drawing to apply.