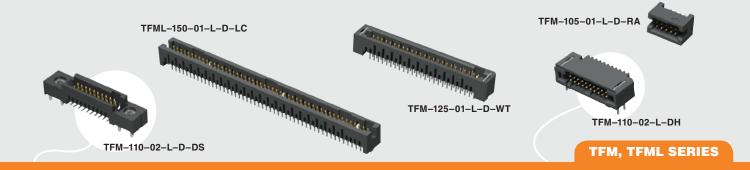

TFM-110-01-L-D-RE1-WT



TFM-110-02-L-D-LC



TFM-115-02-L-S

## (1.27 mm) .050"

## **MT & THROUGH-HOLE HEADER**



All parts within this catalog are built to Samtec's specifications. Customer specific requirements must be approved by Samtec and identified in a Samtec customer-specific drawing to apply.





All parts within this catalog are built to Samtec's specifications.

Customer specific requirements must be approved by Samtec and identified in a Samtec customer-specific drawing to apply.

## **Mouser Electronics**

Authorized Distributor

Click to View Pricing, Inventory, Delivery & Lifecycle Information:

Samtec: TFM-130-22-S-D-A