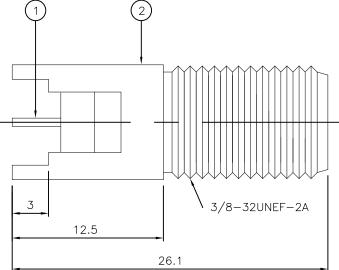

A NI PLATING

С

В

А

- 5 FOR TECHNICAL DATA REFER TO YOUR LOCAL TYCO ELECTRONICS SALES OFFICE
- 6 ALL DIMENSIONS ARE NOMINAL FOR REFERENCE ONLY UNLESS OTHERWISE STATED







|                                                                                                                                                | REVISIONS