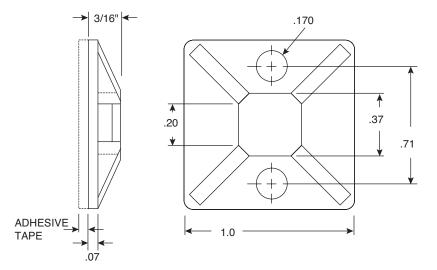

## **DIMENSIONS: In.**

Cradle mounts are used in applications where a low profile is necessary. Each mount offers a four way entry. NOTE: the adhesive mounts have an acrylic foam backing that should be used on a smooth, clean, dry surface.