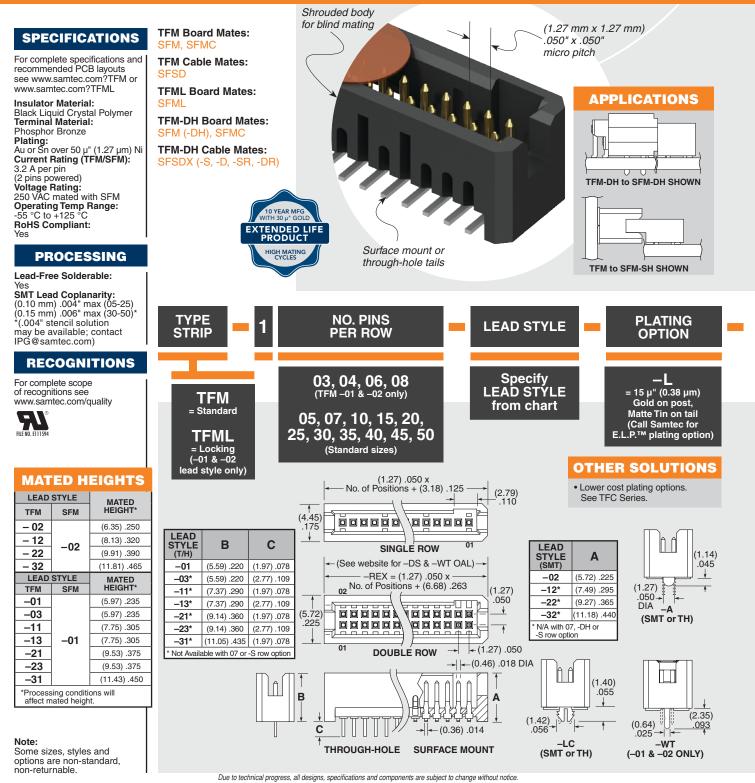

TFM-110-01-L-D-RE1-WT

TFM-110-02-L-D-LC

TFM-115-02-L-S

## (1.27 mm) .050"

## **MT & THROUGH-HOLE HEADER**

All parts within this catalog are built to Samtec's specifications. Customer specific requirements must be approved by Samtec and identified in a Samtec customer-specific drawing to apply.

All parts within this catalog are built to Samtec's specifications.

Customer specific requirements must be approved by Samtec and identified in a Samtec customer-specific drawing to apply.