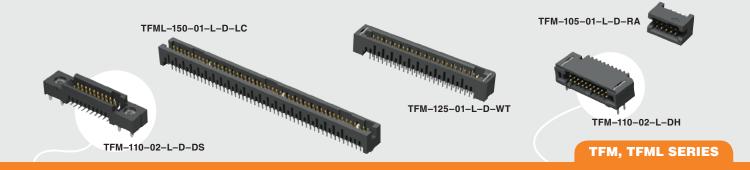

TFM-110-01-L-D-RE1-WT



TFM-110-02-L-D-LC



TFM-115-02-L-S

## (1.27 mm) .050"

## **MT & THROUGH-HOLE HEADER**



All parts within this catalog are built to Samtec's specifications. Customer specific requirements must be approved by Samtec and identified in a Samtec customer-specific drawing to apply.





All parts within this catalog are built to Samtec's specifications.

Customer specific requirements must be approved by Samtec and identified in a Samtec customer-specific drawing to apply.

## **Mouser Electronics**

Authorized Distributor

Click to View Pricing, Inventory, Delivery & Lifecycle Information:

Samtec: TFM-110-02-L-D-A-P