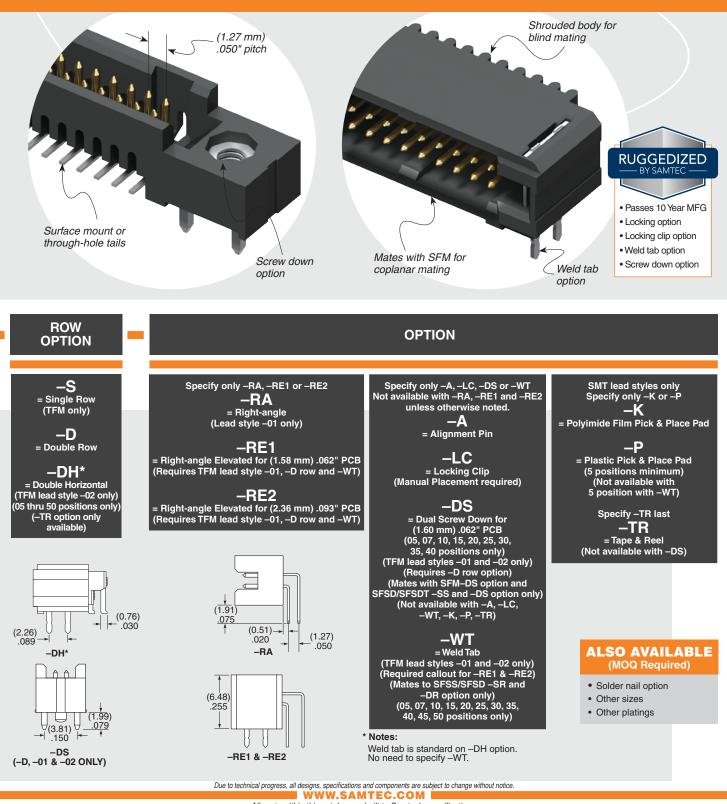

TFM-110-01-L-D-RE1-WT



TFM-110-02-L-D-LC



TFM-115-02-L-S

## (1.27 mm) .050"

## **MT & THROUGH-HOLE HEADER**



All parts within this catalog are built to Samtec's specifications. Customer specific requirements must be approved by Samtec and identified in a Samtec customer-specific drawing to apply.





All parts within this catalog are built to Samtec's specifications.

Customer specific requirements must be approved by Samtec and identified in a Samtec customer-specific drawing to apply.

## **Mouser Electronics**

Authorized Distributor

Click to View Pricing, Inventory, Delivery & Lifecycle Information:

Samtec: TFM-110-02-L-D-A-P