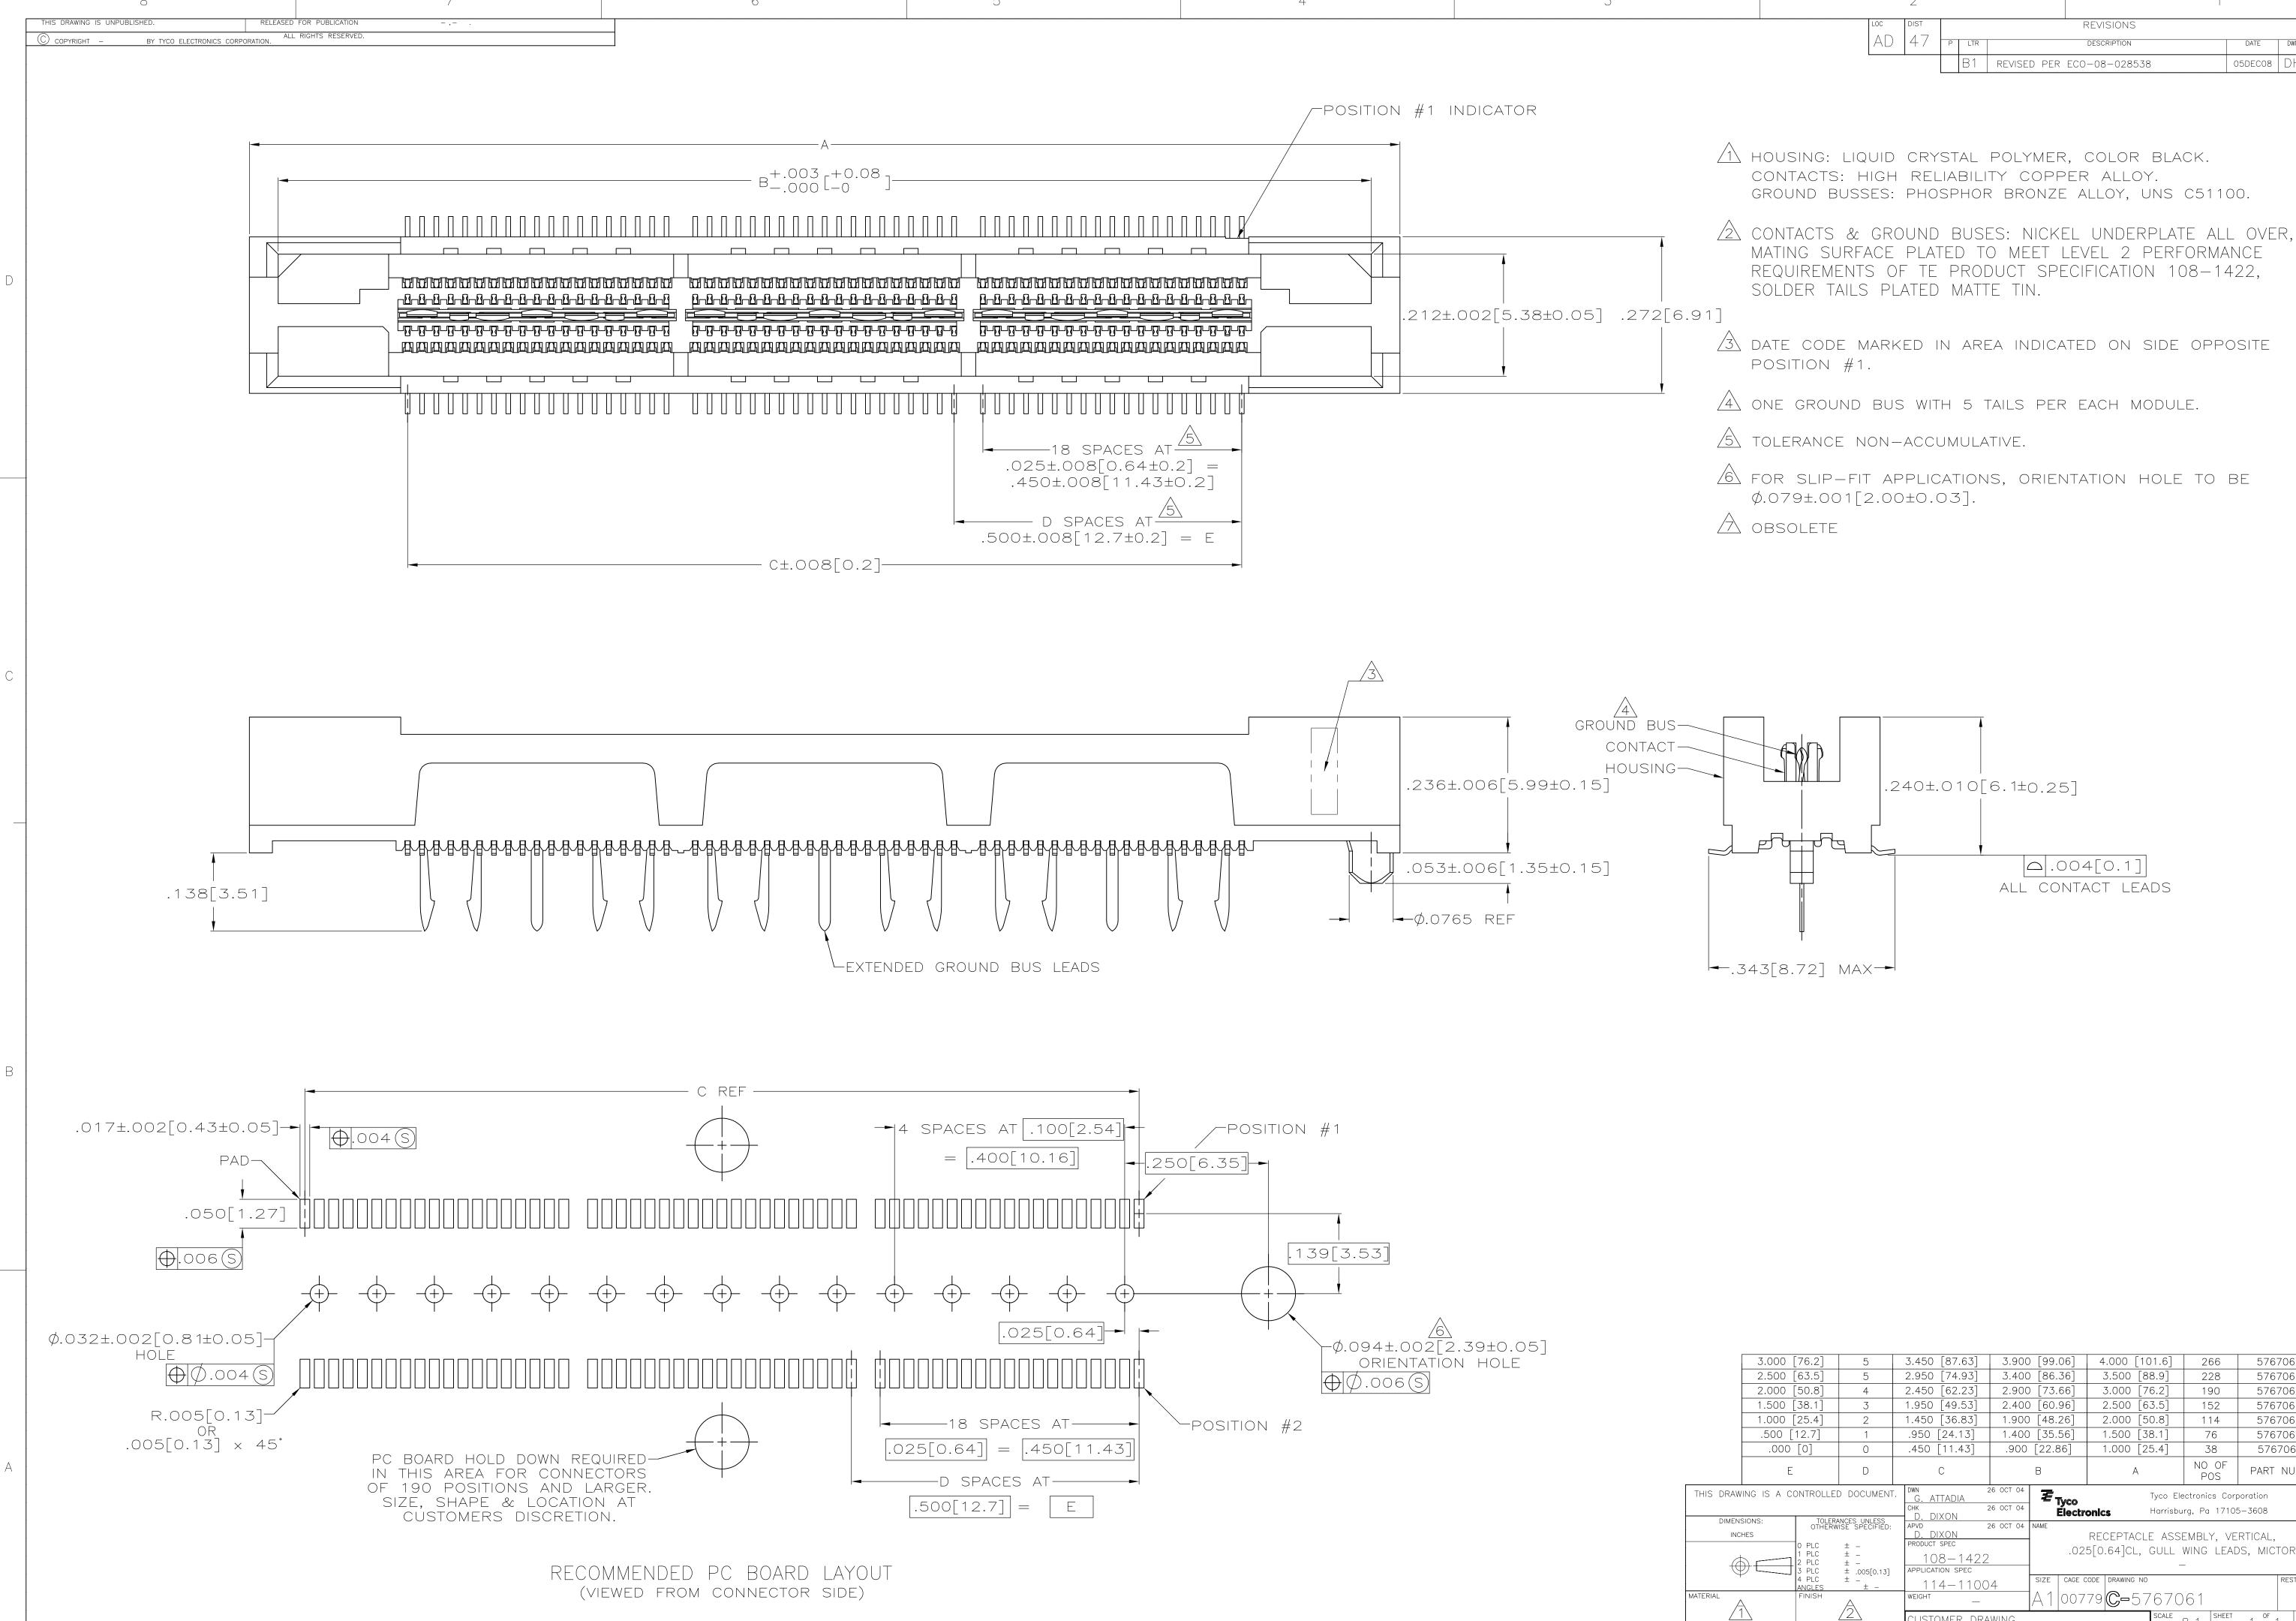

| r  | 2   | 1 |     |                     |         | 1       |     |      |
|----|-----|---|-----|---------------------|---------|---------|-----|------|
|    |     |   |     | REVIS               | SIONS   |         |     |      |
| AD | 4 / | Р | LTR | DESCR               | RIPTION | DATE    | DWN | APVD |
|    |     |   | B1  | REVISED PER ECO-08- | -028538 | 05DEC08 | DH  | DD   |
|    |     |   |     |                     |         |         |     |      |
|    |     |   |     |                     |         |         |     |      |
|    |     |   |     |                     |         |         |     |      |
|    |     |   |     |                     |         |         |     |      |

GROUND BUSSES: PHOSPHOR BRONZE ALLOY, UNS C51100.

MATING SURFACE PLATED TO MEET LEVEL 2 PERFORMANCE REQUIREMENTS OF TE PRODUCT SPECIFICATION 108-1422,

3 DATE CODE MARKED IN AREA INDICATED ON SIDE OPPOSITE

| ) [76.2]                                                                                                                                                                                                                                                                                                                                                                                                                                                                                                                                                                                                                                                                                                                                                                                                                                                                                                                                                                                                                                                                                                                                                                                                                                                                                                                                                                                                                                                                                                                                                                                                                                                                                                                                                                                                                                                                                                                                                                                                                                                                                                                                                                                                                                                                                                                                                                                                    | 5   | 3.450 [87.63]                                                                  | 3.900 [99.06] |                                                                                      | 4.000 [101.6]   |          | 266 5        |           | 7061-7        |  |
|-------------------------------------------------------------------------------------------------------------------------------------------------------------------------------------------------------------------------------------------------------------------------------------------------------------------------------------------------------------------------------------------------------------------------------------------------------------------------------------------------------------------------------------------------------------------------------------------------------------------------------------------------------------------------------------------------------------------------------------------------------------------------------------------------------------------------------------------------------------------------------------------------------------------------------------------------------------------------------------------------------------------------------------------------------------------------------------------------------------------------------------------------------------------------------------------------------------------------------------------------------------------------------------------------------------------------------------------------------------------------------------------------------------------------------------------------------------------------------------------------------------------------------------------------------------------------------------------------------------------------------------------------------------------------------------------------------------------------------------------------------------------------------------------------------------------------------------------------------------------------------------------------------------------------------------------------------------------------------------------------------------------------------------------------------------------------------------------------------------------------------------------------------------------------------------------------------------------------------------------------------------------------------------------------------------------------------------------------------------------------------------------------------------|-----|--------------------------------------------------------------------------------|---------------|--------------------------------------------------------------------------------------|-----------------|----------|--------------|-----------|---------------|--|
| ) [63.5]                                                                                                                                                                                                                                                                                                                                                                                                                                                                                                                                                                                                                                                                                                                                                                                                                                                                                                                                                                                                                                                                                                                                                                                                                                                                                                                                                                                                                                                                                                                                                                                                                                                                                                                                                                                                                                                                                                                                                                                                                                                                                                                                                                                                                                                                                                                                                                                                    | 5   | 2.950 [74.93] 3.40                                                             |               | 86.36]                                                                               | 3.500 [88.9]    |          | 228 576      |           | 67061-6       |  |
| ) [50.8]                                                                                                                                                                                                                                                                                                                                                                                                                                                                                                                                                                                                                                                                                                                                                                                                                                                                                                                                                                                                                                                                                                                                                                                                                                                                                                                                                                                                                                                                                                                                                                                                                                                                                                                                                                                                                                                                                                                                                                                                                                                                                                                                                                                                                                                                                                                                                                                                    | 4   | 2.450 [62.23]                                                                  | 2.900 [73.66] |                                                                                      | 3.000 [76.2]    |          | 190          | 576       | 7061-5        |  |
| ) [38.1]                                                                                                                                                                                                                                                                                                                                                                                                                                                                                                                                                                                                                                                                                                                                                                                                                                                                                                                                                                                                                                                                                                                                                                                                                                                                                                                                                                                                                                                                                                                                                                                                                                                                                                                                                                                                                                                                                                                                                                                                                                                                                                                                                                                                                                                                                                                                                                                                    | 3   | 1.950 [49.53]                                                                  | 2.400         | [60.96]                                                                              | 2.500 [63.5]    |          | 152          | 576       | 7061-4        |  |
| ) [25.4]                                                                                                                                                                                                                                                                                                                                                                                                                                                                                                                                                                                                                                                                                                                                                                                                                                                                                                                                                                                                                                                                                                                                                                                                                                                                                                                                                                                                                                                                                                                                                                                                                                                                                                                                                                                                                                                                                                                                                                                                                                                                                                                                                                                                                                                                                                                                                                                                    | 2   | 1.450 [36.83]                                                                  | 1.900 [48.26] |                                                                                      | 2.000 [50.8]    |          | 114          | 5767061-3 |               |  |
| [12.7]                                                                                                                                                                                                                                                                                                                                                                                                                                                                                                                                                                                                                                                                                                                                                                                                                                                                                                                                                                                                                                                                                                                                                                                                                                                                                                                                                                                                                                                                                                                                                                                                                                                                                                                                                                                                                                                                                                                                                                                                                                                                                                                                                                                                                                                                                                                                                                                                      | 1   | .950 [24.13]                                                                   | 1.400         | [35.56]                                                                              | 1.500 [38       | 3.1]     | 76           | 576       | 7061-2        |  |
| 0 [0]                                                                                                                                                                                                                                                                                                                                                                                                                                                                                                                                                                                                                                                                                                                                                                                                                                                                                                                                                                                                                                                                                                                                                                                                                                                                                                                                                                                                                                                                                                                                                                                                                                                                                                                                                                                                                                                                                                                                                                                                                                                                                                                                                                                                                                                                                                                                                                                                       | 0   | .450 [11.43]                                                                   | .900          | [22.86]                                                                              | 1.000 [25       | 5.4]     | 38           | 576       | 7061-1        |  |
| E                                                                                                                                                                                                                                                                                                                                                                                                                                                                                                                                                                                                                                                                                                                                                                                                                                                                                                                                                                                                                                                                                                                                                                                                                                                                                                                                                                                                                                                                                                                                                                                                                                                                                                                                                                                                                                                                                                                                                                                                                                                                                                                                                                                                                                                                                                                                                                                                           | D   | С                                                                              |               | В                                                                                    | А               |          | NO OF<br>POS | PART      | NUMBER        |  |
| CONTROLLED DOCUMENT.<br>CONTROLLED DOCUMENT.<br>CHK 26 OCT 04<br>CHK 26 |     |                                                                                |               |                                                                                      |                 |          |              |           |               |  |
| TOLERANCES UNLESS<br>OTHERWISE SPECIFIED:<br>0 PLC $\pm$ -<br>1 PLC $\pm$ -<br>2 PLC $\pm$ -<br>3 PLC $\pm$ .005[0,13]                                                                                                                                                                                                                                                                                                                                                                                                                                                                                                                                                                                                                                                                                                                                                                                                                                                                                                                                                                                                                                                                                                                                                                                                                                                                                                                                                                                                                                                                                                                                                                                                                                                                                                                                                                                                                                                                                                                                                                                                                                                                                                                                                                                                                                                                                      |     | D. DIXON<br>APVD 2<br>D. DIXON<br>PRODUCT SPEC<br>108-1422<br>APPLICATION SPEC | 26 OCT 04     | NAME<br>RECEPTACLE ASSEMBLY, VERTICAL,<br>.025[0.64]CL, GULL WING LEADS, MICTOR<br>— |                 |          |              |           |               |  |
| 4 PLC<br>ANGLES                                                                                                                                                                                                                                                                                                                                                                                                                                                                                                                                                                                                                                                                                                                                                                                                                                                                                                                                                                                                                                                                                                                                                                                                                                                                                                                                                                                                                                                                                                                                                                                                                                                                                                                                                                                                                                                                                                                                                                                                                                                                                                                                                                                                                                                                                                                                                                                             | ±   | 114-1100                                                                       | 4             | SIZE CAGE CODE DRAWING NO RESTRICTED TO                                              |                 |          |              |           | RESTRICTED TO |  |
| FINISH                                                                                                                                                                                                                                                                                                                                                                                                                                                                                                                                                                                                                                                                                                                                                                                                                                                                                                                                                                                                                                                                                                                                                                                                                                                                                                                                                                                                                                                                                                                                                                                                                                                                                                                                                                                                                                                                                                                                                                                                                                                                                                                                                                                                                                                                                                                                                                                                      | A   | WEIGHT                                                                         |               | A1 007                                                                               | 79 <b>C-</b> 57 | 6706     | 51           |           | _             |  |
|                                                                                                                                                                                                                                                                                                                                                                                                                                                                                                                                                                                                                                                                                                                                                                                                                                                                                                                                                                                                                                                                                                                                                                                                                                                                                                                                                                                                                                                                                                                                                                                                                                                                                                                                                                                                                                                                                                                                                                                                                                                                                                                                                                                                                                                                                                                                                                                                             | /2\ | CUSTOMER DRA                                                                   | WING          |                                                                                      |                 | scale 8: | 1 SHEET      | 1 OF .    | 1 REV<br>1 B1 |  |