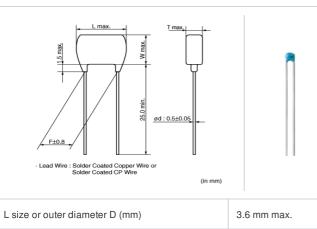

## Shape

| Notes |
|-------|
|       |

Meet LF(Lead Free)[\*LF: Lead content is less than 1000 ppm.], HF(Halogen Free)

### W size 3.5 mm max. T size 2.5 mm max. Lead spacing F 2.5 ±0.8mm Lead diameter d 0.5 ±0.05mm