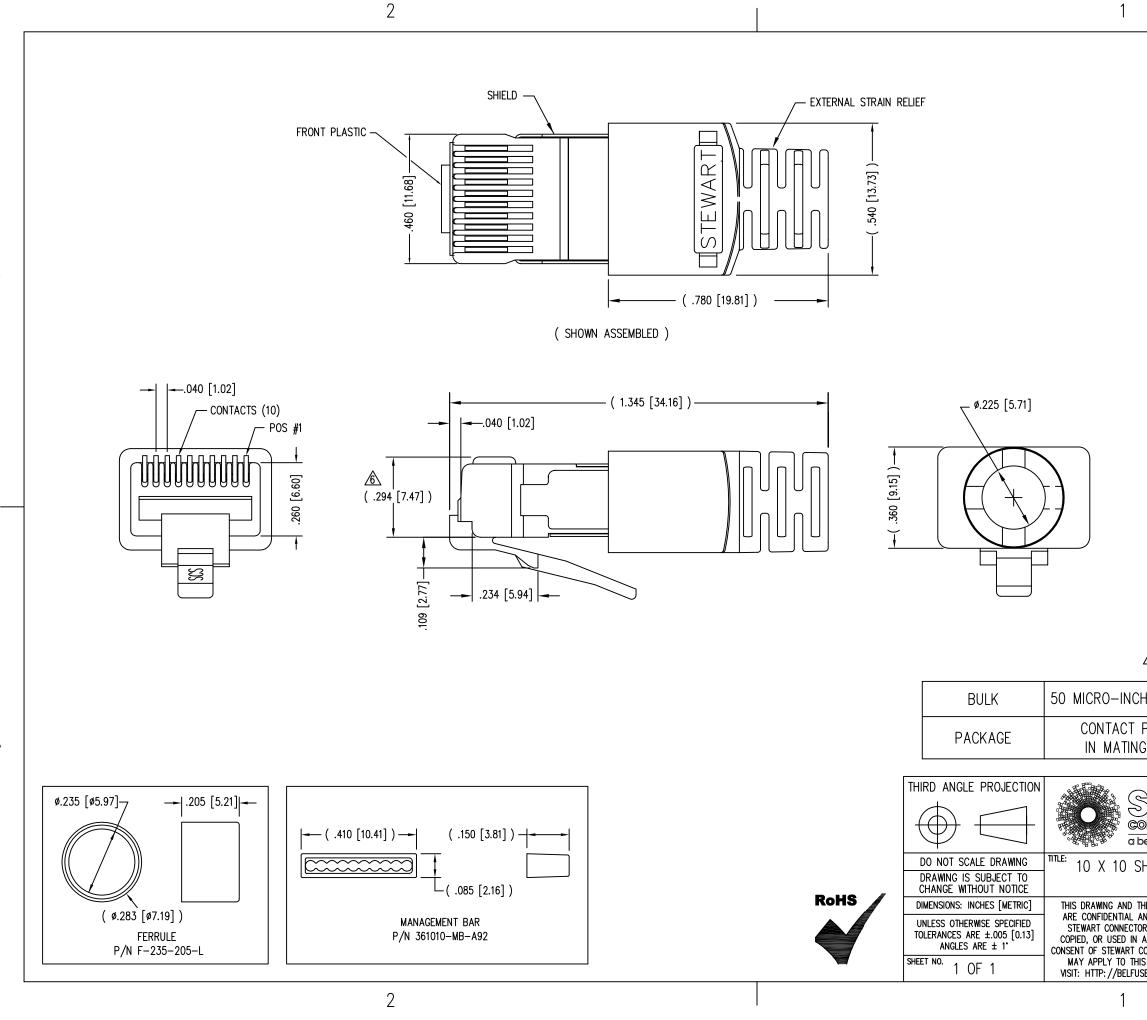

|                                                                                                                                                                                                                                                                                                                                                                                                                                                                                                                                                                                                                    |                                             |                                    |      |                  | В |  |
|--------------------------------------------------------------------------------------------------------------------------------------------------------------------------------------------------------------------------------------------------------------------------------------------------------------------------------------------------------------------------------------------------------------------------------------------------------------------------------------------------------------------------------------------------------------------------------------------------------------------|---------------------------------------------|------------------------------------|------|------------------|---|--|
| Notes:<br>1– Plug kit cons<br>pre–inserted<br>management e<br>ferrule                                                                                                                                                                                                                                                                                                                                                                                                                                                                                                                                              | PLUG HOUSING                                | & SHIELD                           |      |                  |   |  |
| <ul> <li>HOUSING</li> <li>2- MATERIALS :<br/>FRONT HOUSING PLASTIC : CLEAR POLYCARBONATE, UL 94-V0<br/>MANAGEMENT BAR : CLEAR POLYCARBONATE, UL 94-V0<br/>SHIELD : TIN PLATED BRASS<br/>CONTACTS : PHOSPHOR BRONZE, SELECTIVE GOLD PLATING<br/>FERRULE : NICKEL OR TIN PLATED BRASS</li> <li>3- CONTACTS TERMINATE STRANDED &amp; SOLID CONDUCTORS UP<br/>TO .037 [0.94] OUTSIDE DIAMETER OF INSULATION.</li> <li>4- FOR PRODUCT SPECIFICATION SEE PR026-01.</li> <li>5- DIMENSIONS &amp; TOLERANCES COMPLY WITH TIA-1096 STANDARD</li> <li>6 TERMINATED PLUG HEIGHT: .237 [6.02] ±.005 [0.13] ON CABLE</li> </ul> |                                             |                                    |      |                  |   |  |
| HES [1.27um]                                                                                                                                                                                                                                                                                                                                                                                                                                                                                                                                                                                                       | 940-SP-361010-A218                          |                                    |      |                  |   |  |
| PLATING<br>G AREA                                                                                                                                                                                                                                                                                                                                                                                                                                                                                                                                                                                                  | PART NUMBER                                 |                                    |      |                  | A |  |
| Image: Non-State11118SusquehannaTrailSouthSimmer ToolsGlen Rock, PA17327–9199Sel group(717)235–7512http://www.stewartconnector.com                                                                                                                                                                                                                                                                                                                                                                                                                                                                                 |                                             |                                    |      |                  |   |  |
| HIELDED PLUG                                                                                                                                                                                                                                                                                                                                                                                                                                                                                                                                                                                                       |                                             |                                    |      |                  |   |  |
| HE SUBJECT MATTER SH<br>ND THE PROPRIETARY<br>IR AND SHALL NOT BE F<br>ANY MANNER WITHOUT I                                                                                                                                                                                                                                                                                                                                                                                                                                                                                                                        | PROPERTY OF<br>REPRODUCED,<br>PRIOR WRITTEN | drn by:<br>SAR<br>appd by:<br>J.C. | DATE | -06-01<br>-31-02 |   |  |
| CONNECTOR. ONE OR MO<br>S PRODUCT. FOR DETA<br>SE.COM/STEWART/STEWA                                                                                                                                                                                                                                                                                                                                                                                                                                                                                                                                                | ILS, PLEASE                                 | dwg no.<br>CT36016                 |      | rev.<br>A5       |   |  |