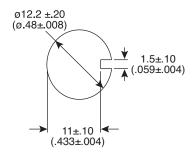

**Last Update:** 01-06-12 **Ref.** #: MS-101090

# Dimensions: mm (in.)







#### **CIRCUIT DIAGRAM**

#### **MOUNTING HOLE**





## **Electrical Specifications:**

- Rating: 10A/250VAC; 15A/125VAC
- Contact Resistance: 50m Ω Max.
- Insulation Resistance: 500VDC 100M  $\Omega$  Min.
- Dielectric Strength: 1500VAC 1 minute

## **Mechanical Specifications:**

· Circuit: 6P DPDT on-on

## Note:

RoHS Compliant by Exemption

Toggle Switch 103-0013-EVX



Available from Mouser Electronics

www.mouser.com

1-800-346-6873

# **Mouser Electronics**

**Authorized Distributor** 

Click to View Pricing, Inventory, Delivery & Lifecycle Information:

 $\frac{\text{Mountain Switch:}}{{}^{103\text{-}0013\text{-EVX}}}$