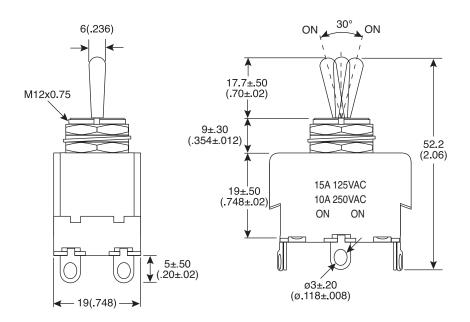

# Dimensions: mm (in.)

## **Electrical Specifications:**

- Rating: 10A/250VAC; 15A/125VAC
- Contact Resistance: 50m Ω Max.
- Insulation Resistance: 500VDC 100M  $\Omega$  Min.
- Dielectric Strength: 1500VAC 1 minute

## **Mechanical Specifications:**

· Circuit: 6P DPDT on-on