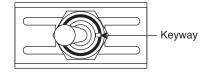

**Last Update:** 01-06-12 **Ref.** #: MS-101090

# Dimensions: mm (in.)







#### **CIRCUIT DIAGRAM**

#### **MOUNTING HOLE**





## **Electrical Specifications:**

- Rating: 10A/250VAC; 15A/125VAC
- Contact Resistance: 50m Ω Max.
- Insulation Resistance: 500VDC 100M  $\Omega$  Min.
- Dielectric Strength: 1500VAC 1 minute

## **Mechanical Specifications:**

· Circuit: 6P DPDT on-on

## Note:

RoHS Compliant by Exemption

Toggle Switch 103-0013-EVX



Available from Mouser Electronics

www.mouser.com

1-800-346-6873

# **Mouser Electronics**

**Authorized Distributor** 

Click to View Pricing, Inventory, Delivery & Lifecycle Information:

 $\frac{\text{Mountain Switch:}}{{}^{103\text{-}0013\text{-EVX}}}$