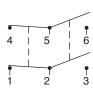

#### **CIRCUIT DIAGRAM**

## **Mechanical Specifications:**

· Circuit: 6P DPDT on-on