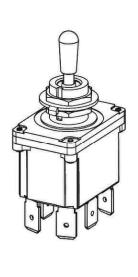

## SPECIFICATION:

Contact resistance: 20m ohm max. (initial)

Insulation resistance: 100M ohm min. (at 500V DC) Dielectric strength: 1,500V AC 50/60 Hz for 1 minute Service life: Mechanically: 100,000 operations min.

Electrically: 30,000 operations min.

Rating: 12A 125V AC / 250V AC

1/2 HP 125VAC / 1HP 250VAC / 5A 125VAC "L"

Function: (ON) - OFF - (ON) **DPDT** 

> **KEYWAY** POSITION

Waterproof rating: IP68

Actuator: Brass / Dull Nickel Plated

() = Momentary Function

**RoHS Compliant** 

**INDUSTRIES** Southampton, Pa. 18966 Tel 215.355.7080/www.cwind.com

Checked G. GULD Date Drawn: 3-26-12 Rev. 0 Unit: mm By: Title: CW P/N:

TOGGLE SWITCH

**GTB3B17** 