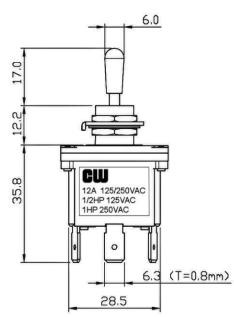

## SPECIFICATION:

Contact resistance: 20m ohm max. (initial)

Insulation resistance: 100M ohm min. (at 500V DC) Dielectric strength: 1,500V AC 50/60 Hz for 1 minute Service life: Mechanically: 100,000 operations min.

Electrically: 30,000 operations min.

Rating: 12A 125V AC / 250V AC

1/2 HP 125VAC / 1HP 250VAC / 5A 125VAC "L"

Function: (ON) - OFF - (ON) **DPDT** 

> **KEYWAY** POSITION

Waterproof rating: IP68

Actuator: Brass / Dull Nickel Plated