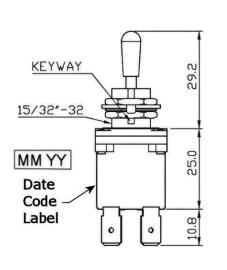

() = Momentary Function

**RoHS Compliant** 

**INDUSTRIES** Southampton, Pa. 18966 Tel 215.355.7080/www.cwind.com

Checked G. GULD Date Drawn: 3-26-12 Rev. 0 Unit: mm By: Title: CW P/N:

TOGGLE SWITCH

**GTB3B17** 