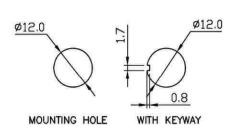

Electrically: 30,000 operations min.

Rating: 12A 125V AC / 250V AC

1/2 HP 125VAC / 1HP 250VAC / 5A 125VAC "L"

Function: (ON) - OFF - (ON) **DPDT** 

> **KEYWAY** POSITION

Waterproof rating: IP68

Actuator: Brass / Dull Nickel Plated