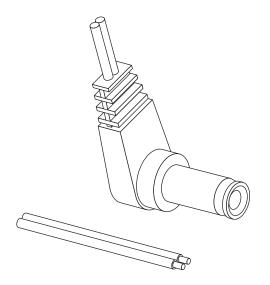

## DC Power Cord

## Dimensions: In.

| SPECIFICATIONS  |                                  |
|-----------------|----------------------------------|
| Type:           | Right angle, locking tip plug    |
| Wire Size:      | 24 AWG                           |
| Cord Type:      | Parallel w/striped pin indicator |
| Cable Lenght:   | 120 inches                       |
| Color:          | Black                            |
| Plug Size:      | I.D2.1mm, O.D5.5mm, L14mm        |
| Termination:    | DC power to stripped & tinned    |
| Current Rating: | 1 amp (max.)                     |