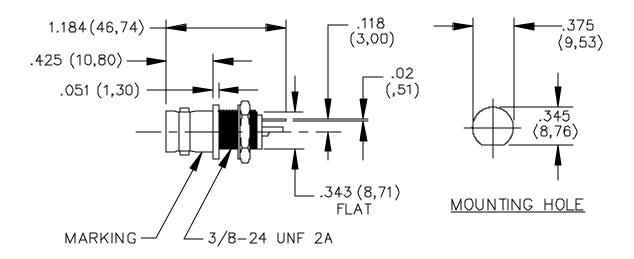

#### **MATERIALS:**

Body: Brass, Tarnish Resistant Plating, Center Contact – Gold Plated Beryllium Copper.

Mounting hardware is isolated from outer conductor of BNC, Internal tooth lockwasher, hex nut.

Marking: "Pomona 5148"

#### **RATING:**

Nominal Impedance: 50 Ohms

Valox Insulation

**ORDERING INFORMATION:** Model 5148

All dimensions are in inches. Tolerances (except noted):  $.xx = \pm .02$ " (,51 mm),  $.xxx = \pm .005$ " (,127 mm). All specifications are to the latest revisions. Specifications are subject to change without notice. Registered trademarks are the property of their respective companies. Made in USA