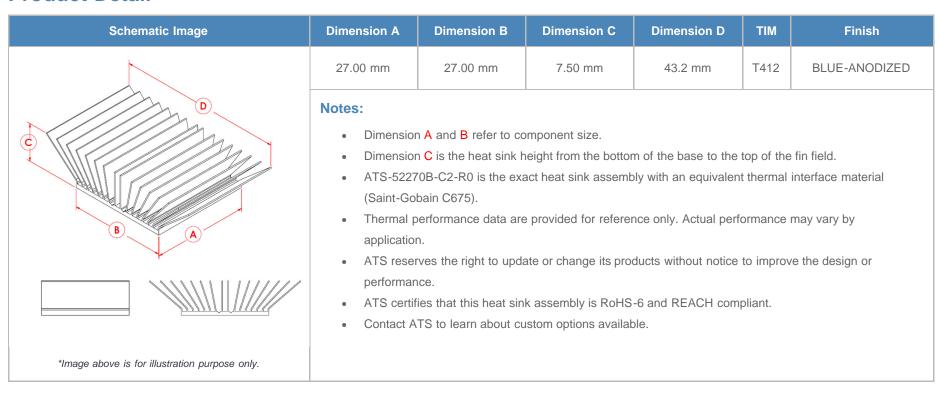

*

| AIR VELOCITY       |               | @200 LFM<br>1.0 M/S | @300 LFM<br>1.5 M/S | @400 LFM<br>2.0 M/S | @500 LFM<br>2.5 M/S | @600 LFM<br>3.0 M/S | @700 LFM<br>3.5 M/S | @800 LFM<br>4.0 M/S |
|--------------------|---------------|---------------------|---------------------|---------------------|---------------------|---------------------|---------------------|---------------------|
| THERMAL RESISTANCE | Unducted Flow | 7.9 °C/W            | 6.3 °C/W            | 5.4 °C/W            | 4.8 °C/W            | 4.4 °C/W            | 4 °C/W              | 3.8 °C/W            |
|                    | Ducted Flow   | 5.8                 | N/A                 | N/A                 | N/A                 | N/A                 | N/A                 | N/A                 |

### **Product Detail**







## **Mouser Electronics**

**Authorized Distributor** 

Click to View Pricing, Inventory, Delivery & Lifecycle Information:

Advanced Thermal Solutions:

ATS-52270B-C1-R0