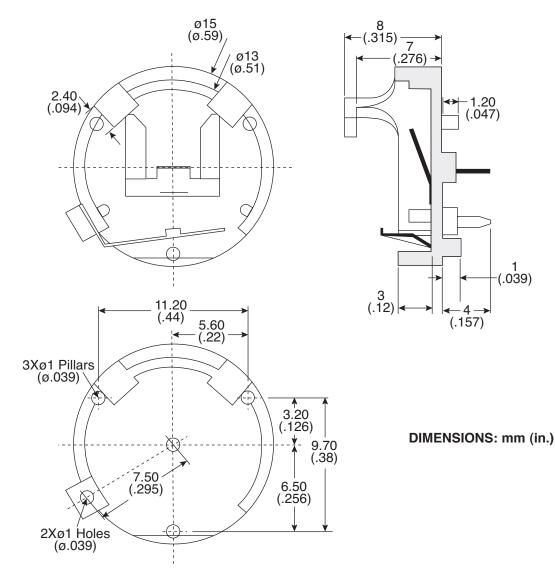

## **Dual 12.5mm Coin Cell Holder**

122-2313-GR

## Date Last Revised: 10-25-11

PCB Mounting Layout

| SPECIFICATIONS      |                           |
|---------------------|---------------------------|
| Battery Dimensions: | CR1225 (Diameter = 12.5mm |
|                     | Thickness = 5.4mm)        |
| Current Rating:     | 2A (AC/DC)                |
| Voltage Rating:     | 500V (AC/DC)              |
| RoHS Compliant      |                           |

| MATERIALS  |                                       |
|------------|---------------------------------------|
| Housing:   | PBT + 30% Glass Filled, Black         |
| Terminals: | Tin plated nickel over Phospor Bronze |