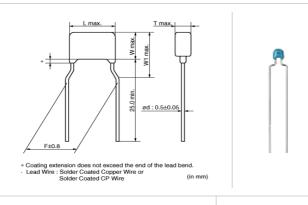

### Shape

| Solder Coated CP Wire (in mm)   |             |
|---------------------------------|-------------|
| L size or outer diameter D (mm) | 3.6 mm max. |
| W size                          | 3.5 mm max. |
| T size                          | 2.5 mm max. |
| Lead spacing F                  | 5.0 ±0.8mm  |
| Lead diameter d                 | 0.5 ±0.05mm |
| W1 size (max.)                  | 6.0mm       |