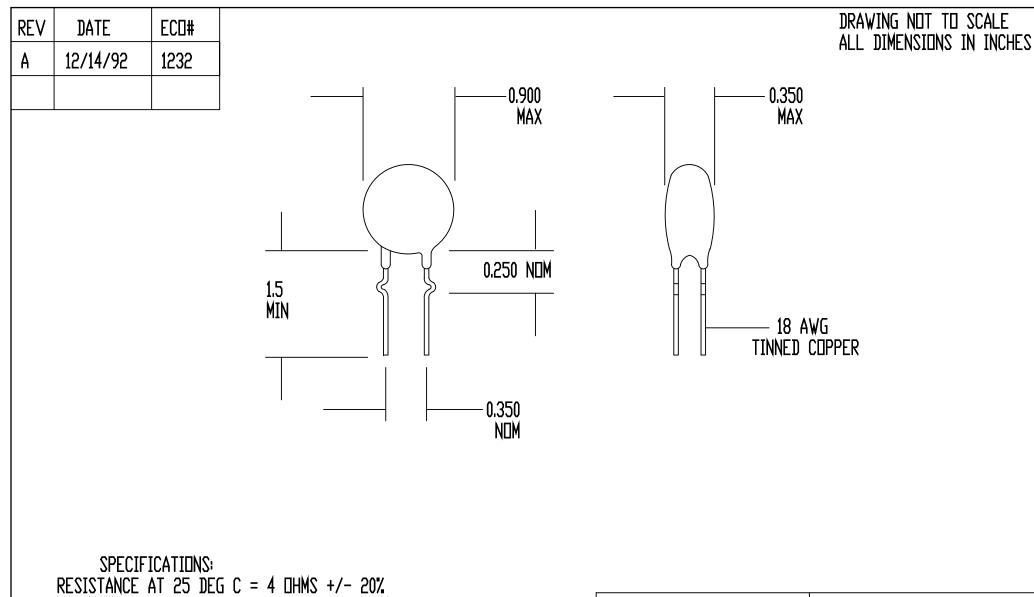

RESISTANCE AT 25 DEG C = 4 DHMS +/- 20% MAXIMUM CONTINUOUS CURRENT (Imax) = 14 AMPS RESISTANCE AT Imax = 0.05 DHMS NDMINAL MAXIMUM VOLTAGE RATING = 265 VAC (RMS) MAXIMUM SURGE RATING = 100 JOULES ENCAPSULATION = SILICONE RESIN MARKING = DPTIONAL LEADS = RODAN P/N STL-209-45

| DRAWN BY D. NGUYEN |                | AMETHERM                             |
|--------------------|----------------|--------------------------------------|
| DATE 11/05/90      | orig. F. Tised | Circuit Protection Thermistors       |
| REV A              | APP            | SURGE-GARD<br>INRUSH CURRENT LIMITER |
| Sheet 1 of         | 1              | SG330                                |