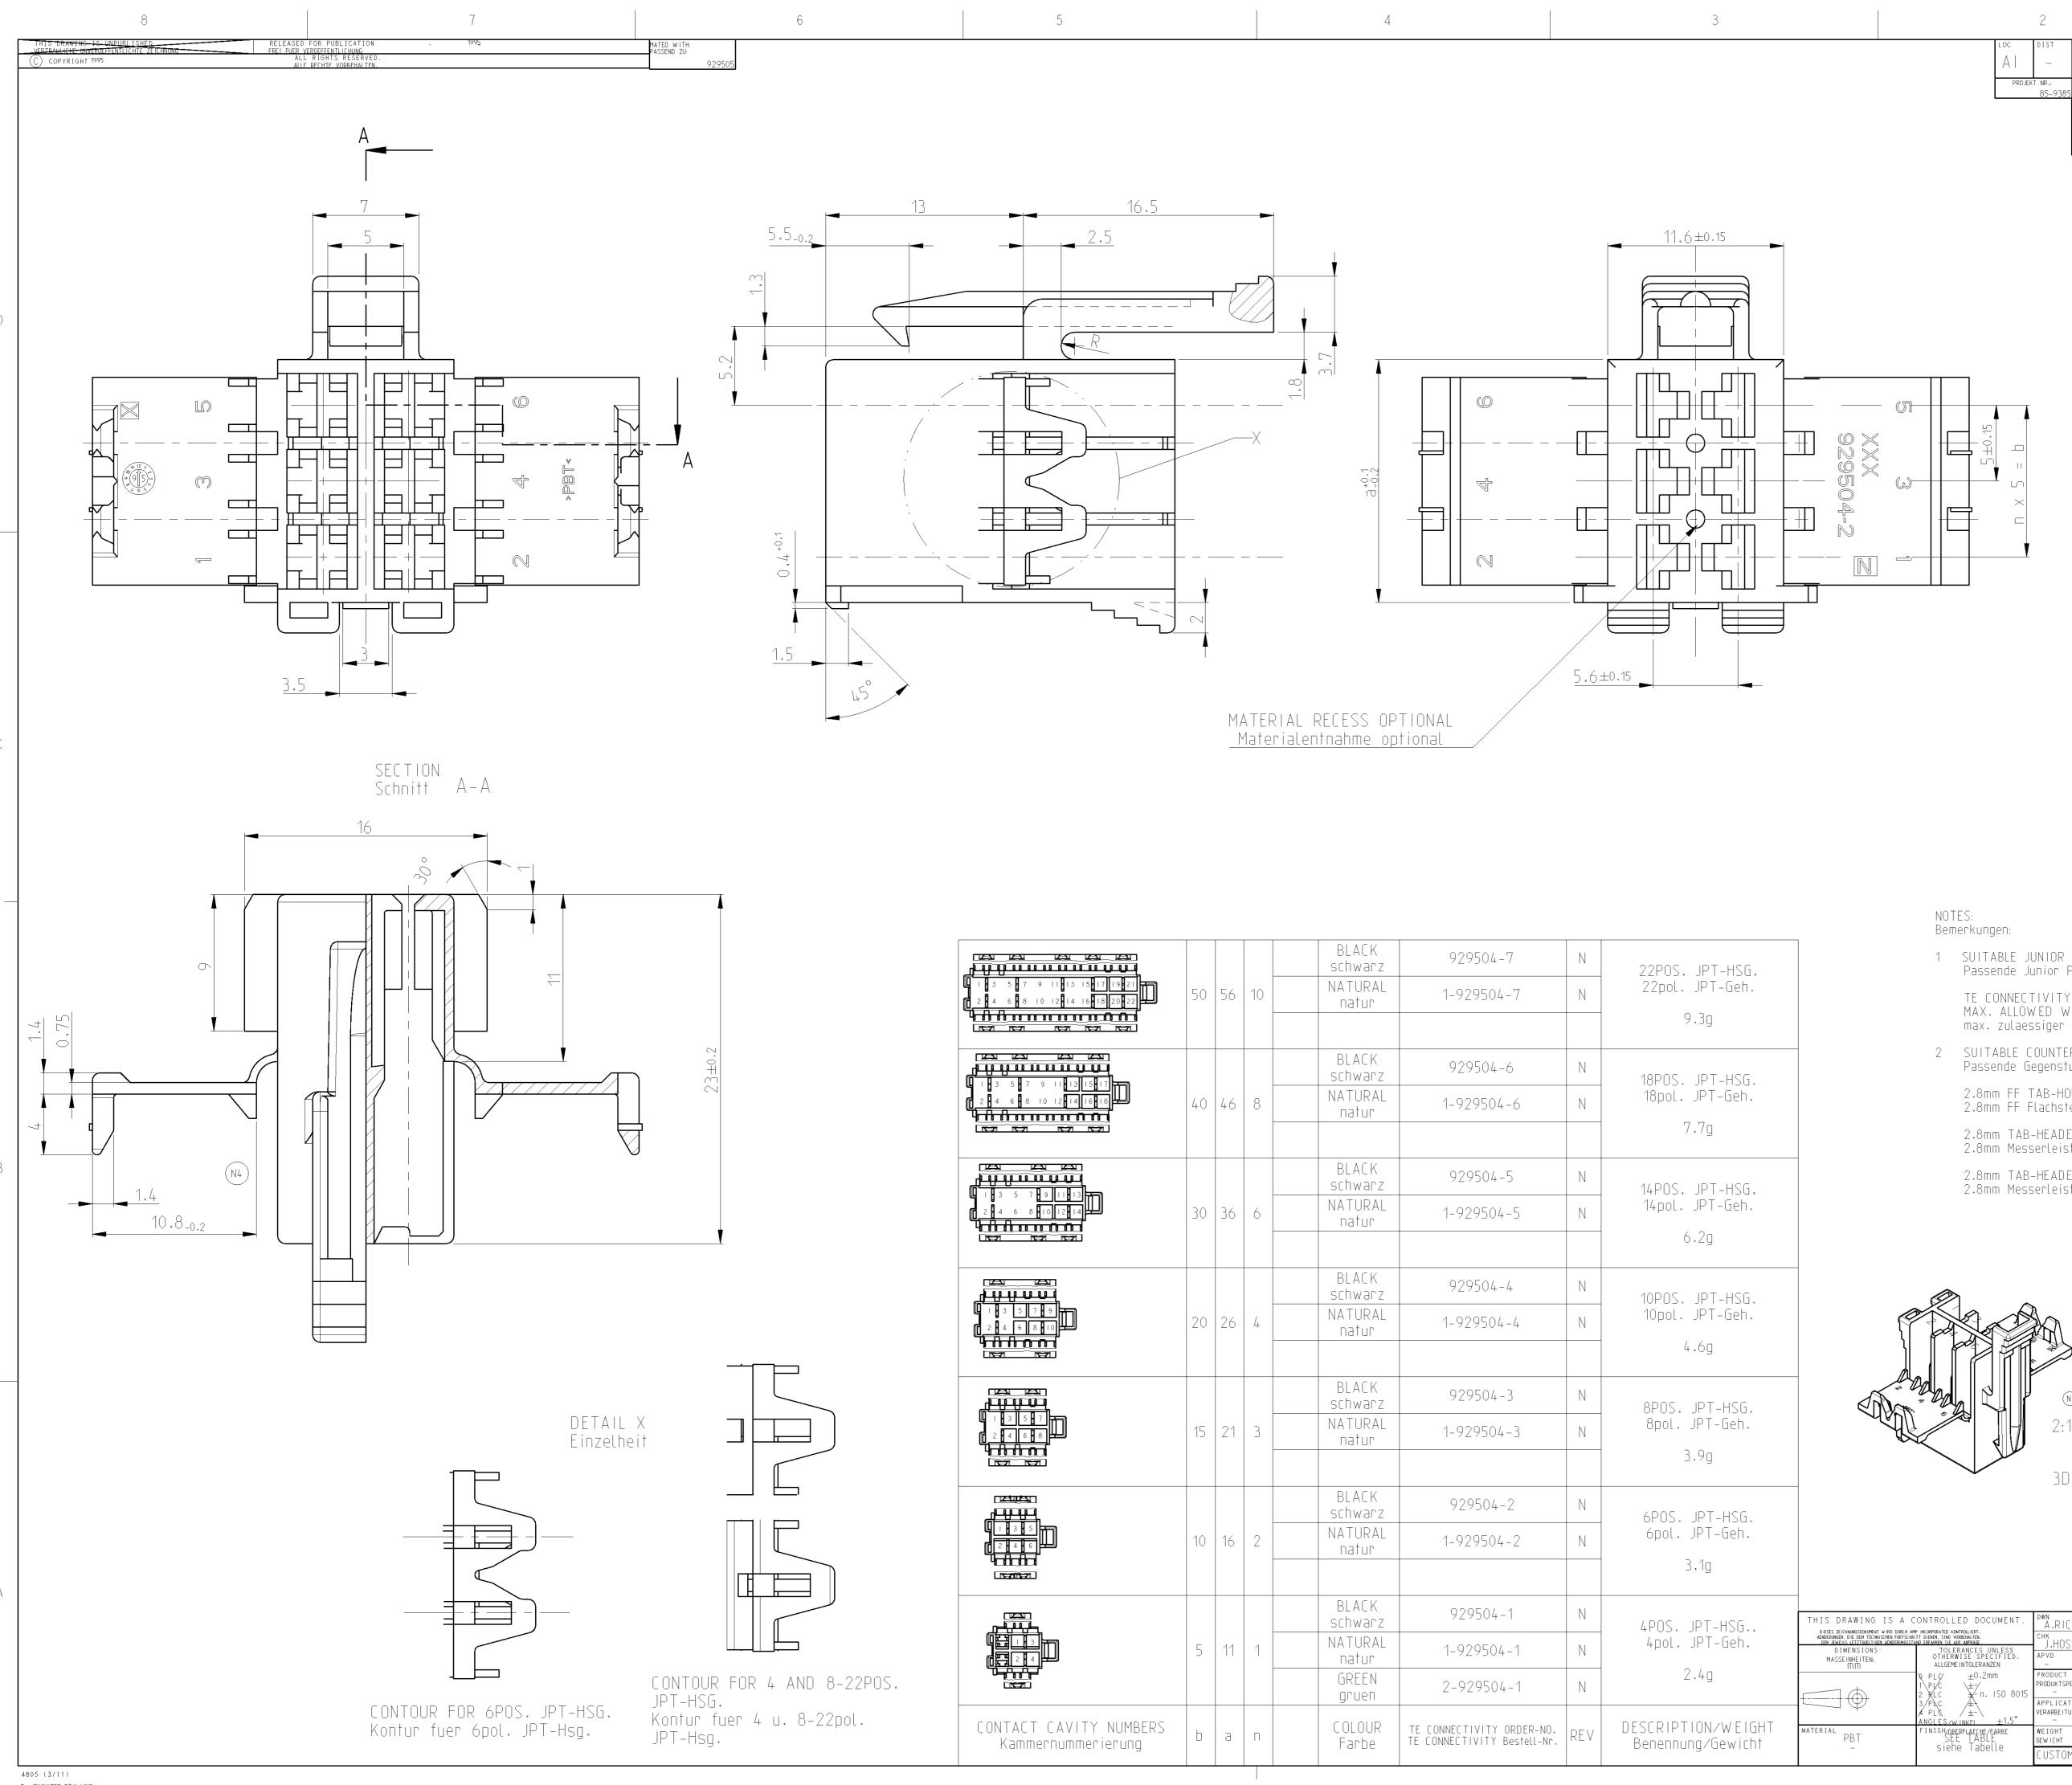

4805 (3/11) Pro/ENGINEER DRAWING

|    |                            |                                                                                | Schwarz<br>NATHRAI |                                                                                                                                                                                                                                                                                                                                                                                                                                                                                                                                                         |                                                                                                                                                                                                                                                                                                                                                                                                                                                                                                                                                                                                                                                                                                                       | 22POS. JPT-HSG.<br>22nol IPT-Geb                                                                                                                                                                                                                                                                                                                                                                                                                                                                                                                                                                                                                                                                                                                                                                                                                            | Passende Junior Power Timer Kontakte siehe Zeichnung: PN 1355046                                                                                                                                                                                                                                                                                                                                                                                                                                                                                                                                                                                                                                                                                                                                                                                                                                                            |  |
|----|----------------------------|--------------------------------------------------------------------------------|--------------------|---------------------------------------------------------------------------------------------------------------------------------------------------------------------------------------------------------------------------------------------------------------------------------------------------------------------------------------------------------------------------------------------------------------------------------------------------------------------------------------------------------------------------------------------------------|-----------------------------------------------------------------------------------------------------------------------------------------------------------------------------------------------------------------------------------------------------------------------------------------------------------------------------------------------------------------------------------------------------------------------------------------------------------------------------------------------------------------------------------------------------------------------------------------------------------------------------------------------------------------------------------------------------------------------|-------------------------------------------------------------------------------------------------------------------------------------------------------------------------------------------------------------------------------------------------------------------------------------------------------------------------------------------------------------------------------------------------------------------------------------------------------------------------------------------------------------------------------------------------------------------------------------------------------------------------------------------------------------------------------------------------------------------------------------------------------------------------------------------------------------------------------------------------------------|-----------------------------------------------------------------------------------------------------------------------------------------------------------------------------------------------------------------------------------------------------------------------------------------------------------------------------------------------------------------------------------------------------------------------------------------------------------------------------------------------------------------------------------------------------------------------------------------------------------------------------------------------------------------------------------------------------------------------------------------------------------------------------------------------------------------------------------------------------------------------------------------------------------------------------|--|
| 50 | 56 /                       | 10                                                                             | natur              | 1-929504-7                                                                                                                                                                                                                                                                                                                                                                                                                                                                                                                                              | N                                                                                                                                                                                                                                                                                                                                                                                                                                                                                                                                                                                                                                                                                                                     | 9.3g                                                                                                                                                                                                                                                                                                                                                                                                                                                                                                                                                                                                                                                                                                                                                                                                                                                        | TE CONNECTIVITY-Nr.:1355046<br>MAX. ALLOWED WIRE SIZE 2.5MM <sup>2</sup> FLR<br>max. zulaessiger Leitungsquerschnitt 2.5mm <sup>2</sup> FLR                                                                                                                                                                                                                                                                                                                                                                                                                                                                                                                                                                                                                                                                                                                                                                                 |  |
| 40 |                            |                                                                                | BLACK<br>schwarz   | 929504-6                                                                                                                                                                                                                                                                                                                                                                                                                                                                                                                                                | N                                                                                                                                                                                                                                                                                                                                                                                                                                                                                                                                                                                                                                                                                                                     | . 18POS. JPT-HSG.<br>18pol. JPT-Geh.                                                                                                                                                                                                                                                                                                                                                                                                                                                                                                                                                                                                                                                                                                                                                                                                                        | 2 SUITABLE COUNTERPARTS:<br>Passende Gegenstuecke:                                                                                                                                                                                                                                                                                                                                                                                                                                                                                                                                                                                                                                                                                                                                                                                                                                                                          |  |
|    | 46                         | 8                                                                              | NATURAL<br>natur   | 1-929504-6                                                                                                                                                                                                                                                                                                                                                                                                                                                                                                                                              | N                                                                                                                                                                                                                                                                                                                                                                                                                                                                                                                                                                                                                                                                                                                     |                                                                                                                                                                                                                                                                                                                                                                                                                                                                                                                                                                                                                                                                                                                                                                                                                                                             | 2.8mm FF TAB-HOUSING<br>2.8mm FF Flachstecker-Gehaeuse TE CONNECTIVITY-Nr. 929505                                                                                                                                                                                                                                                                                                                                                                                                                                                                                                                                                                                                                                                                                                                                                                                                                                           |  |
|    |                            |                                                                                |                    |                                                                                                                                                                                                                                                                                                                                                                                                                                                                                                                                                         |                                                                                                                                                                                                                                                                                                                                                                                                                                                                                                                                                                                                                                                                                                                       | 7.7g                                                                                                                                                                                                                                                                                                                                                                                                                                                                                                                                                                                                                                                                                                                                                                                                                                                        | 2.8mm TAB-HEADER 90DEG<br>2.8mm Messerleiste 90° TE CONNECTIVITY-Nr. 828801                                                                                                                                                                                                                                                                                                                                                                                                                                                                                                                                                                                                                                                                                                                                                                                                                                                 |  |
| 30 |                            |                                                                                | BLACK<br>schwarz   | 929504-5                                                                                                                                                                                                                                                                                                                                                                                                                                                                                                                                                | N                                                                                                                                                                                                                                                                                                                                                                                                                                                                                                                                                                                                                                                                                                                     | 14POS. JPT-HSG.                                                                                                                                                                                                                                                                                                                                                                                                                                                                                                                                                                                                                                                                                                                                                                                                                                             | 2.8mm TAB-HEADER 180DEG TE CONNECTIVITY-Nr. 963357<br>2.8mm Messerleiste 180°                                                                                                                                                                                                                                                                                                                                                                                                                                                                                                                                                                                                                                                                                                                                                                                                                                               |  |
|    | 36                         | 6                                                                              | NATURAL<br>natur   | 1-929504-5                                                                                                                                                                                                                                                                                                                                                                                                                                                                                                                                              | N                                                                                                                                                                                                                                                                                                                                                                                                                                                                                                                                                                                                                                                                                                                     | 14pol. JPT-Geh.                                                                                                                                                                                                                                                                                                                                                                                                                                                                                                                                                                                                                                                                                                                                                                                                                                             |                                                                                                                                                                                                                                                                                                                                                                                                                                                                                                                                                                                                                                                                                                                                                                                                                                                                                                                             |  |
| 20 |                            |                                                                                |                    |                                                                                                                                                                                                                                                                                                                                                                                                                                                                                                                                                         |                                                                                                                                                                                                                                                                                                                                                                                                                                                                                                                                                                                                                                                                                                                       | 6.2g                                                                                                                                                                                                                                                                                                                                                                                                                                                                                                                                                                                                                                                                                                                                                                                                                                                        |                                                                                                                                                                                                                                                                                                                                                                                                                                                                                                                                                                                                                                                                                                                                                                                                                                                                                                                             |  |
|    |                            |                                                                                | BLACK<br>schwarz   | 929504-4                                                                                                                                                                                                                                                                                                                                                                                                                                                                                                                                                | N                                                                                                                                                                                                                                                                                                                                                                                                                                                                                                                                                                                                                                                                                                                     | 10POS. JPT-HSG.                                                                                                                                                                                                                                                                                                                                                                                                                                                                                                                                                                                                                                                                                                                                                                                                                                             |                                                                                                                                                                                                                                                                                                                                                                                                                                                                                                                                                                                                                                                                                                                                                                                                                                                                                                                             |  |
|    | 26                         | 4                                                                              | NATURAL<br>natur   | 1-929504-4                                                                                                                                                                                                                                                                                                                                                                                                                                                                                                                                              | N                                                                                                                                                                                                                                                                                                                                                                                                                                                                                                                                                                                                                                                                                                                     | 10pol. JPT-Geh.                                                                                                                                                                                                                                                                                                                                                                                                                                                                                                                                                                                                                                                                                                                                                                                                                                             |                                                                                                                                                                                                                                                                                                                                                                                                                                                                                                                                                                                                                                                                                                                                                                                                                                                                                                                             |  |
|    |                            |                                                                                |                    |                                                                                                                                                                                                                                                                                                                                                                                                                                                                                                                                                         |                                                                                                                                                                                                                                                                                                                                                                                                                                                                                                                                                                                                                                                                                                                       | 4.6g                                                                                                                                                                                                                                                                                                                                                                                                                                                                                                                                                                                                                                                                                                                                                                                                                                                        |                                                                                                                                                                                                                                                                                                                                                                                                                                                                                                                                                                                                                                                                                                                                                                                                                                                                                                                             |  |
|    |                            |                                                                                | BLACK<br>schwarz   | 929504-3                                                                                                                                                                                                                                                                                                                                                                                                                                                                                                                                                | N                                                                                                                                                                                                                                                                                                                                                                                                                                                                                                                                                                                                                                                                                                                     | 8POS. JPT-HSG.                                                                                                                                                                                                                                                                                                                                                                                                                                                                                                                                                                                                                                                                                                                                                                                                                                              |                                                                                                                                                                                                                                                                                                                                                                                                                                                                                                                                                                                                                                                                                                                                                                                                                                                                                                                             |  |
| 15 | 21                         | 3                                                                              | NATURAL<br>natur   | 1-929504-3                                                                                                                                                                                                                                                                                                                                                                                                                                                                                                                                              | N                                                                                                                                                                                                                                                                                                                                                                                                                                                                                                                                                                                                                                                                                                                     | 8pol. JPT-Geh.                                                                                                                                                                                                                                                                                                                                                                                                                                                                                                                                                                                                                                                                                                                                                                                                                                              |                                                                                                                                                                                                                                                                                                                                                                                                                                                                                                                                                                                                                                                                                                                                                                                                                                                                                                                             |  |
|    |                            |                                                                                |                    |                                                                                                                                                                                                                                                                                                                                                                                                                                                                                                                                                         |                                                                                                                                                                                                                                                                                                                                                                                                                                                                                                                                                                                                                                                                                                                       | З.9д                                                                                                                                                                                                                                                                                                                                                                                                                                                                                                                                                                                                                                                                                                                                                                                                                                                        | 3D-MODEL (6 POS.)                                                                                                                                                                                                                                                                                                                                                                                                                                                                                                                                                                                                                                                                                                                                                                                                                                                                                                           |  |
| 10 |                            | 2 N                                                                            | BLACK<br>schwarz   | 929504-2                                                                                                                                                                                                                                                                                                                                                                                                                                                                                                                                                | Ν                                                                                                                                                                                                                                                                                                                                                                                                                                                                                                                                                                                                                                                                                                                     | APOS IPT_HSG                                                                                                                                                                                                                                                                                                                                                                                                                                                                                                                                                                                                                                                                                                                                                                                                                                                |                                                                                                                                                                                                                                                                                                                                                                                                                                                                                                                                                                                                                                                                                                                                                                                                                                                                                                                             |  |
|    | 16                         |                                                                                | NATURAL            | TURAL 1_92950/_2 N 6pol. JPT-Geh.                                                                                                                                                                                                                                                                                                                                                                                                                                                                                                                       |                                                                                                                                                                                                                                                                                                                                                                                                                                                                                                                                                                                                                                                                                                                       |                                                                                                                                                                                                                                                                                                                                                                                                                                                                                                                                                                                                                                                                                                                                                                                                                                                             |                                                                                                                                                                                                                                                                                                                                                                                                                                                                                                                                                                                                                                                                                                                                                                                                                                                                                                                             |  |
|    |                            |                                                                                |                    |                                                                                                                                                                                                                                                                                                                                                                                                                                                                                                                                                         |                                                                                                                                                                                                                                                                                                                                                                                                                                                                                                                                                                                                                                                                                                                       | 3.1g                                                                                                                                                                                                                                                                                                                                                                                                                                                                                                                                                                                                                                                                                                                                                                                                                                                        |                                                                                                                                                                                                                                                                                                                                                                                                                                                                                                                                                                                                                                                                                                                                                                                                                                                                                                                             |  |
|    |                            |                                                                                | BLACK<br>schwarz   | 929504-1                                                                                                                                                                                                                                                                                                                                                                                                                                                                                                                                                | N                                                                                                                                                                                                                                                                                                                                                                                                                                                                                                                                                                                                                                                                                                                     | LONS IDT HSG                                                                                                                                                                                                                                                                                                                                                                                                                                                                                                                                                                                                                                                                                                                                                                                                                                                | THIS DRAWING IS A CONTROLLED DOCUMENT. A.RICHTER                                                                                                                                                                                                                                                                                                                                                                                                                                                                                                                                                                                                                                                                                                                                                                                                                                                                            |  |
| 5  | 11                         | 1                                                                              | NATURAL            | 1-929504-1                                                                                                                                                                                                                                                                                                                                                                                                                                                                                                                                              | N                                                                                                                                                                                                                                                                                                                                                                                                                                                                                                                                                                                                                                                                                                                     | 4pol. JPT-Geh.                                                                                                                                                                                                                                                                                                                                                                                                                                                                                                                                                                                                                                                                                                                                                                                                                                              | DIESES ZEICHAMASDBOMMENT WIRD DURCH AME INCORPORATED KONTROLLIERT.<br>ADDERWINEN DE DEM TECHNISCEFIN FORTSCHAFTE NATUREN STATUE ANTAREN.<br>DIMENSIONS: TOLERANCES UNLESS<br>MASSEINELITEN: OTHERWISE SPECIFIED: APVD – NAME                                                                                                                                                                                                                                                                                                                                                                                                                                                                                                                                                                                                                                                                                                |  |
|    |                            |                                                                                | GREEN              | GREEN 2-929504-1 N 2.4g                                                                                                                                                                                                                                                                                                                                                                                                                                                                                                                                 | PRODUCT SPEC 4-22 PUS, JUNIUR PUWLR TIMLR-TIUUSTINU                                                                                                                                                                                                                                                                                                                                                                                                                                                                                                                                                                                                                                                                   |                                                                                                                                                                                                                                                                                                                                                                                                                                                                                                                                                                                                                                                                                                                                                                                                                                                             |                                                                                                                                                                                                                                                                                                                                                                                                                                                                                                                                                                                                                                                                                                                                                                                                                                                                                                                             |  |
| Ь  | а                          | п                                                                              | COLOUR<br>Farbe    | TE CONNECTIVITY ORDER-NO.<br>TE CONNECTIVITY Bestell-Nr.                                                                                                                                                                                                                                                                                                                                                                                                                                                                                                | REV                                                                                                                                                                                                                                                                                                                                                                                                                                                                                                                                                                                                                                                                                                                   | DESCRIPTION/WEIGHT<br>Benennung/Gewicht                                                                                                                                                                                                                                                                                                                                                                                                                                                                                                                                                                                                                                                                                                                                                                                                                     | PLC - 4-22POL. JUNIOF POWER IMER-GENEGUSE   APLC - APPLICATION SPEC<br>VERABEITUNGSSPEZ. SIZE CAGE CODE DRAWING NO<br>ZEICHNUNGS-NR.   MATERIAL PBT SEE TABLE<br>Siehe Tabelle WEIGHT - A 1 00779 C=929504 -   KUNDENZEICHNUNG SCALE<br>MASSSTAB 1:1 SHEET 1:1 SHEET 1:1 SHEET 1:1                                                                                                                                                                                                                                                                                                                                                                                                                                                                                                                                                                                                                                          |  |
|    | 40<br>30<br>20<br>15<br>10 | 40   46     40   46     30   36     20   26     15   21     10   16     5   11 | 5 11 1             | 505610NATURAL<br>natur40468BLACK<br>schwarz40468NATURAL<br>natur40468NATURAL<br>natur40468NATURAL<br>natur30366BLACK<br>schwarz30366NATURAL<br>natur30366NATURAL<br>natur30366NATURAL<br>natur30366BLACK<br>schwarz30366NATURAL<br>natur30366BLACK<br>schwarz30366BLACK<br>schwarz30366BLACK<br>schwarz30366BLACK<br>schwarz30366BLACK<br>schwarz30366BLACK<br>schwarz30366BLACK<br>schwarz30366BLACK<br>schwarz30366BLACK<br>schwarz30366BLACK<br>schwarz30366BLACK<br>schwarz3036283036366313BLACK<br>schwarz3233333S343S3533353336433633373338333933 | 50     56     10     Striwarz     1-929504-7       40     46     8     8     8     8     929504-6       40     46     8     8     8     929504-6       40     46     8     8     8     929504-6       40     46     8     8     8     929504-6       40     46     8     8     8     929504-6       40     46     8     8     8     929504-6       40     1-929504-5     929504-5     929504-5     929504-5       30     36     6     8     8     929504-5       30     36     6     8     8     929504-5       30     36     6     8     8     929504-5       30     36     6     8     8     929504-4       30     3     8     8     929504-3       315     21     3     8     8     929504-2       30     3     8< | 50     56     10     NATURAL<br>natur     1-929504-7     N       40     46     8     BLACK<br>schwarz     929504-6     N       40     46     8     BLACK<br>schwarz     929504-6     N       40     46     8     NATURAL<br>natur     1-929504-6     N       30     36     6     BLACK<br>schwarz     929504-5     N       30     36     6     NATURAL<br>natur     1-929504-5     N       30     36     6     BLACK<br>schwarz     929504-5     N       30     36     6     NATURAL<br>natur     1-929504-5     N       30     36     6     BLACK<br>schwarz     929504-4     N       30     36     8     NATURAL<br>natur     1-929504-3     N       315     21     3     BLACK<br>schwarz     929504-3     N       316     2     NATURAL<br>natur     1-929504-2     N       317     3     BLACK<br>schwarz     929504-2     N       318     2     NATUR | 50     56     10     NATURAL<br>natur     1-929504-7     N     22pol.     JPT-Geh.       40     46     8     BLACK<br>schwarz     929504-6     N     18POS. JPT-HS6.     18POS. JPT-HS6.       40     46     8     NATURAL<br>natur     1-929504-6     N     18POS. JPT-HS6.     18POS. JPT-HS6.       30     36     6     NATURAL<br>natur     1-929504-5     N     14POS. JPT-HS6.       30     36     6     NATURAL<br>natur     1-929504-5     N     14POS. JPT-HS6.       30     36     6     NATURAL<br>natur     1-929504-5     N     14POS. JPT-HS6.       30     36     6     NATURAL<br>natur     1-929504-4     N     10POS. JPT-HS6.       30     36     6     NATURAL<br>natur     1-929504-4     N     10POS. JPT-HS6.       30     36     6     NATURAL<br>natur     1-929504-3     N     8POS. JPT-HS6.       30     7     7     929504-3     N     8POS. JPT-HS6.     3.9g       10     16     2     8LACK |  |

| MATERIAL  | RECESS  | OPTIONAL |  |
|-----------|---------|----------|--|
| Materiale | ntnahme | optional |  |

1 SUITABLE JUNIOR POWER TIMER CONTACTS SEE DRAWING: PN 1355046 Passende Junior Power Timer Kontakte siehe Zeichnung: PN 1355046

| LOC    | DIST              |   |     | REVISIONS<br>Aenderungen    |             |         |          |  |  |  |  |
|--------|-------------------|---|-----|-----------------------------|-------------|---------|----------|--|--|--|--|
| ΑI     | -                 | Ρ | LTR | DESCRIPTION<br>BESCHREIBUNG | DATE        | DWN     | APVD     |  |  |  |  |
| PROJEK | T NR.:<br>85-9385 |   | N1  | REVISED PER ECO-11-005027   | 21MAY2011   | RK      | HMR      |  |  |  |  |
|        |                   |   | N2  | NEW PN 4-929504-2 ADDED     | 17 JUL 2012 | Homolka | S.Krauss |  |  |  |  |
|        |                   |   | NB  | PN 4-929504-2 REMOVE        | 24AUG2012   | Homolka | S.Krauss |  |  |  |  |
|        |                   |   | N4  | DIMENSION 1.4mm DELETED     | 17DEC 2012  | Homolka | S.Krauss |  |  |  |  |