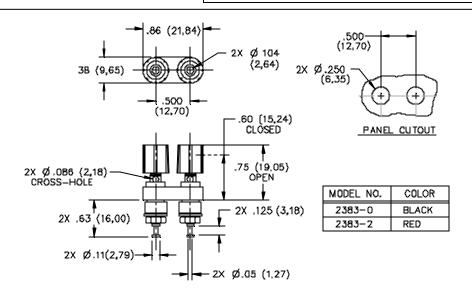

#### ORDERING INFORMATION: Model 2383-\* & 2440-\*

\*=Color, -0 Black, -2 Red

Ordering Example: 2383-2 Color is Red

All dimensions are in inches. Tolerances (except noted):  $.xx = \pm .02^{\circ}$  (,51 mm),  $.xxx = \pm .005^{\circ}$  (,127 mm). All specifications are to the latest revisions. Specifications are subject to change without notice. Registered trademarks are the property of their respective companies. Made in USA