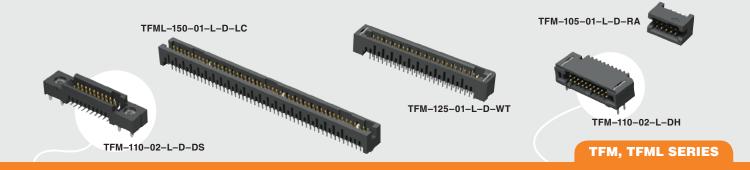

TFM-110-01-L-D-RE1-WT



TFM-110-02-L-D-LC



TFM-115-02-L-S

## (1.27 mm) .050"

## **MT & THROUGH-HOLE HEADER**



All parts within this catalog are built to Samtec's specifications. Customer specific requirements must be approved by Samtec and identified in a Samtec customer-specific drawing to apply.





All parts within this catalog are built to Samtec's specifications.

Customer specific requirements must be approved by Samtec and identified in a Samtec customer-specific drawing to apply.

## **Mouser Electronics**

Authorized Distributor

Click to View Pricing, Inventory, Delivery & Lifecycle Information:

Samtec: TFM-130-32-L-D-A-K