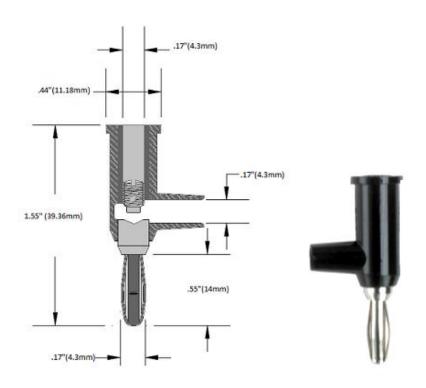

#### **DESCRIPTION:**

- -Solderless, stackable, standard 4mm banana plug designed for various applications.
- -For all types of wire 22 to 18 AWG. with insulation OD's less than .17" (4 mm)
- -Easily field serviceable.
- -Wire enters through side hole and is secured with setscrew.

### **MATERIALS:**

Banana Plug: Nickel Plated Beryllium Copper

Insulation: Polypropylene

RATINGS: 15 AMPS

Hand free testing to 5000 VRMS

Max Temp: +122°F (50°C)

STANDARD COLORS: BU-P1825-\* {\* indicates color: -0 BLACK; -2 RED}