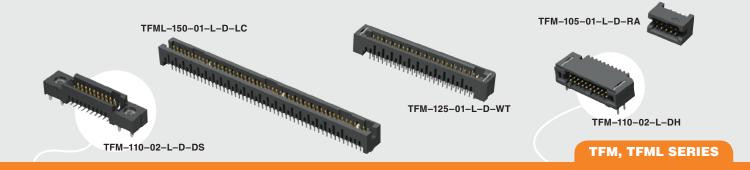

TFM-110-01-L-D-RE1-WT



TFM-110-02-L-D-LC



TFM-115-02-L-S

## (1.27 mm) .050"

## **MT & THROUGH-HOLE HEADER**



All parts within this catalog are built to Samtec's specifications. Customer specific requirements must be approved by Samtec and identified in a Samtec customer-specific drawing to apply.





All parts within this catalog are built to Samtec's specifications.

Customer specific requirements must be approved by Samtec and identified in a Samtec customer-specific drawing to apply.

## **Mouser Electronics**

Authorized Distributor

Click to View Pricing, Inventory, Delivery & Lifecycle Information:

Samtec: TFM-107-02-S-D-DS