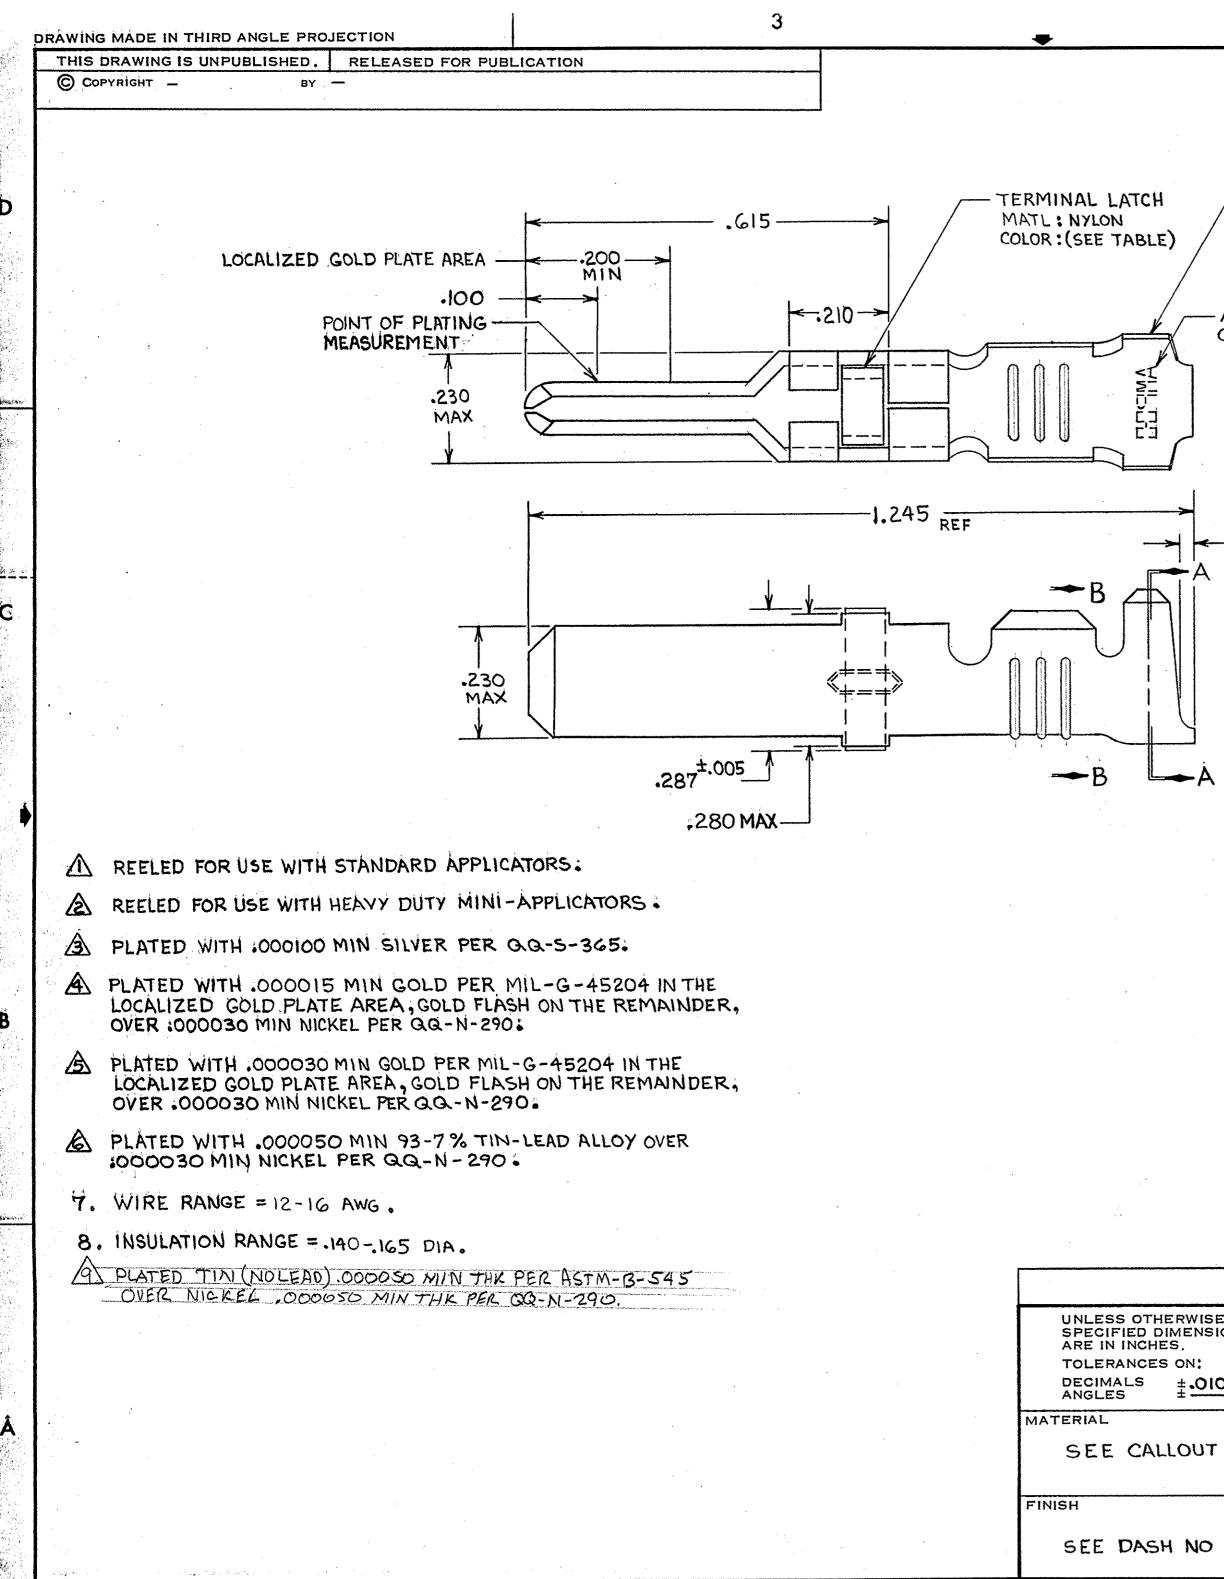

| 2                                            |             |                                 |                       |                                      |         | 1                         | 5016                                  | LOC DIST                              |          |
|----------------------------------------------|-------------|---------------------------------|-----------------------|--------------------------------------|---------|---------------------------|---------------------------------------|---------------------------------------|----------|
|                                              |             |                                 | ·                     |                                      | REVIS   |                           |