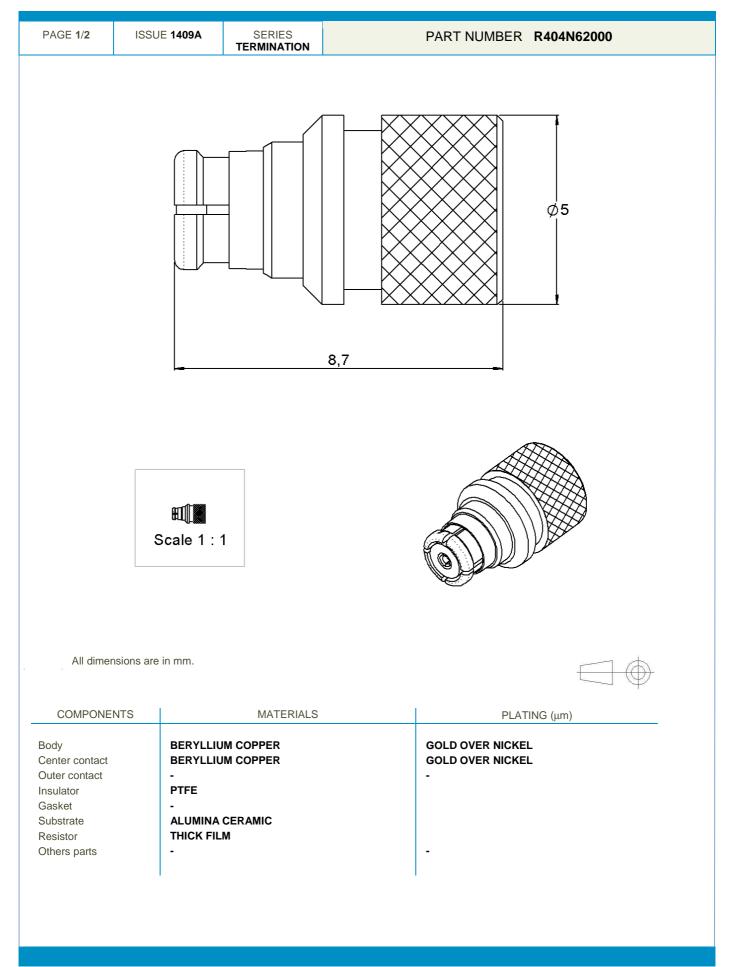

## **Technical Data Sheet**

SMP FEMALE TERMINATION DC - 18 GHZ 1W

This document contains proprietary information and such information shall not be disclosed to any third party for any purpose whatsoever or used for manufacturing purposes without prior written agreement from Radiall. The data defined in this document are given as an indication, in the effort to improve our products; we reserve the right to make any changes judged necessary.