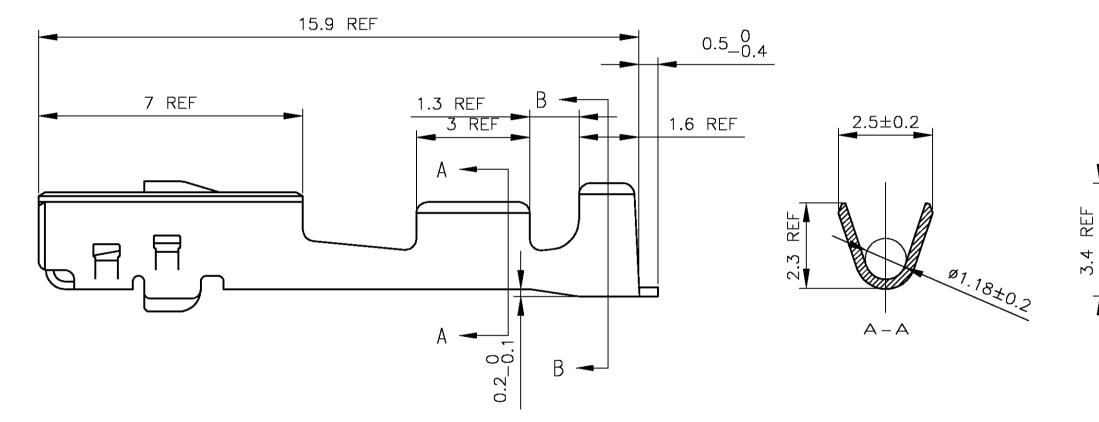

AMP 1470-19 REV 31MAR2000

D

С

В

А

|                                                                     | 1                |         |        |   |
|---------------------------------------------------------------------|------------------|---------|--------|---|
| REVISIONS<br><i>棄</i> 更                                             |                  |         |        |   |
| DESCRIPTION                                                         | DATE             | DWN     | APVD   |   |
| ECR-08-015808                                                       | 24JUN08          | SF      | KB     |   |
|                                                                     |                  |         |        | D |
| 2.5±0.2                                                             |                  |         |        | С |
|                                                                     |                  |         |        |   |
| B-B                                                                 | 1.17±0.2         |         |        | В |
| LECTIVE-GOLD(金めっき済)                                                 | 137670           | 1–2     |        |   |
| LECTIVE-GOLD (金めっき済)                                                | 137670           | 1–1     |        |   |
| FINISH(仕上げ)                                                         | PART NUMB        | ER (2   | 型番)    |   |
| Tyco Electronics Corporation<br><b>Bodrooles</b><br>Kawasaki, Japan |                  |         |        |   |
| ) III UNSEALED CONTACT RECEPTACLE (S) Au<br>LOOSE PIECE TYPE        |                  |         |        | А |
| LOUSE FIECE<br>CAGE CODE DRAWING NO<br>番号                           | · · · · <b>L</b> | RESTRIC | TED TO |   |
| 0779 <b>C-</b> 1376701                                              |                  |         | -      |   |
| scale<br>尺度 10:1                                                    | SHEET 1 OF 1     | REV     | 01     |   |
|                                                                     |                  |         |        |   |