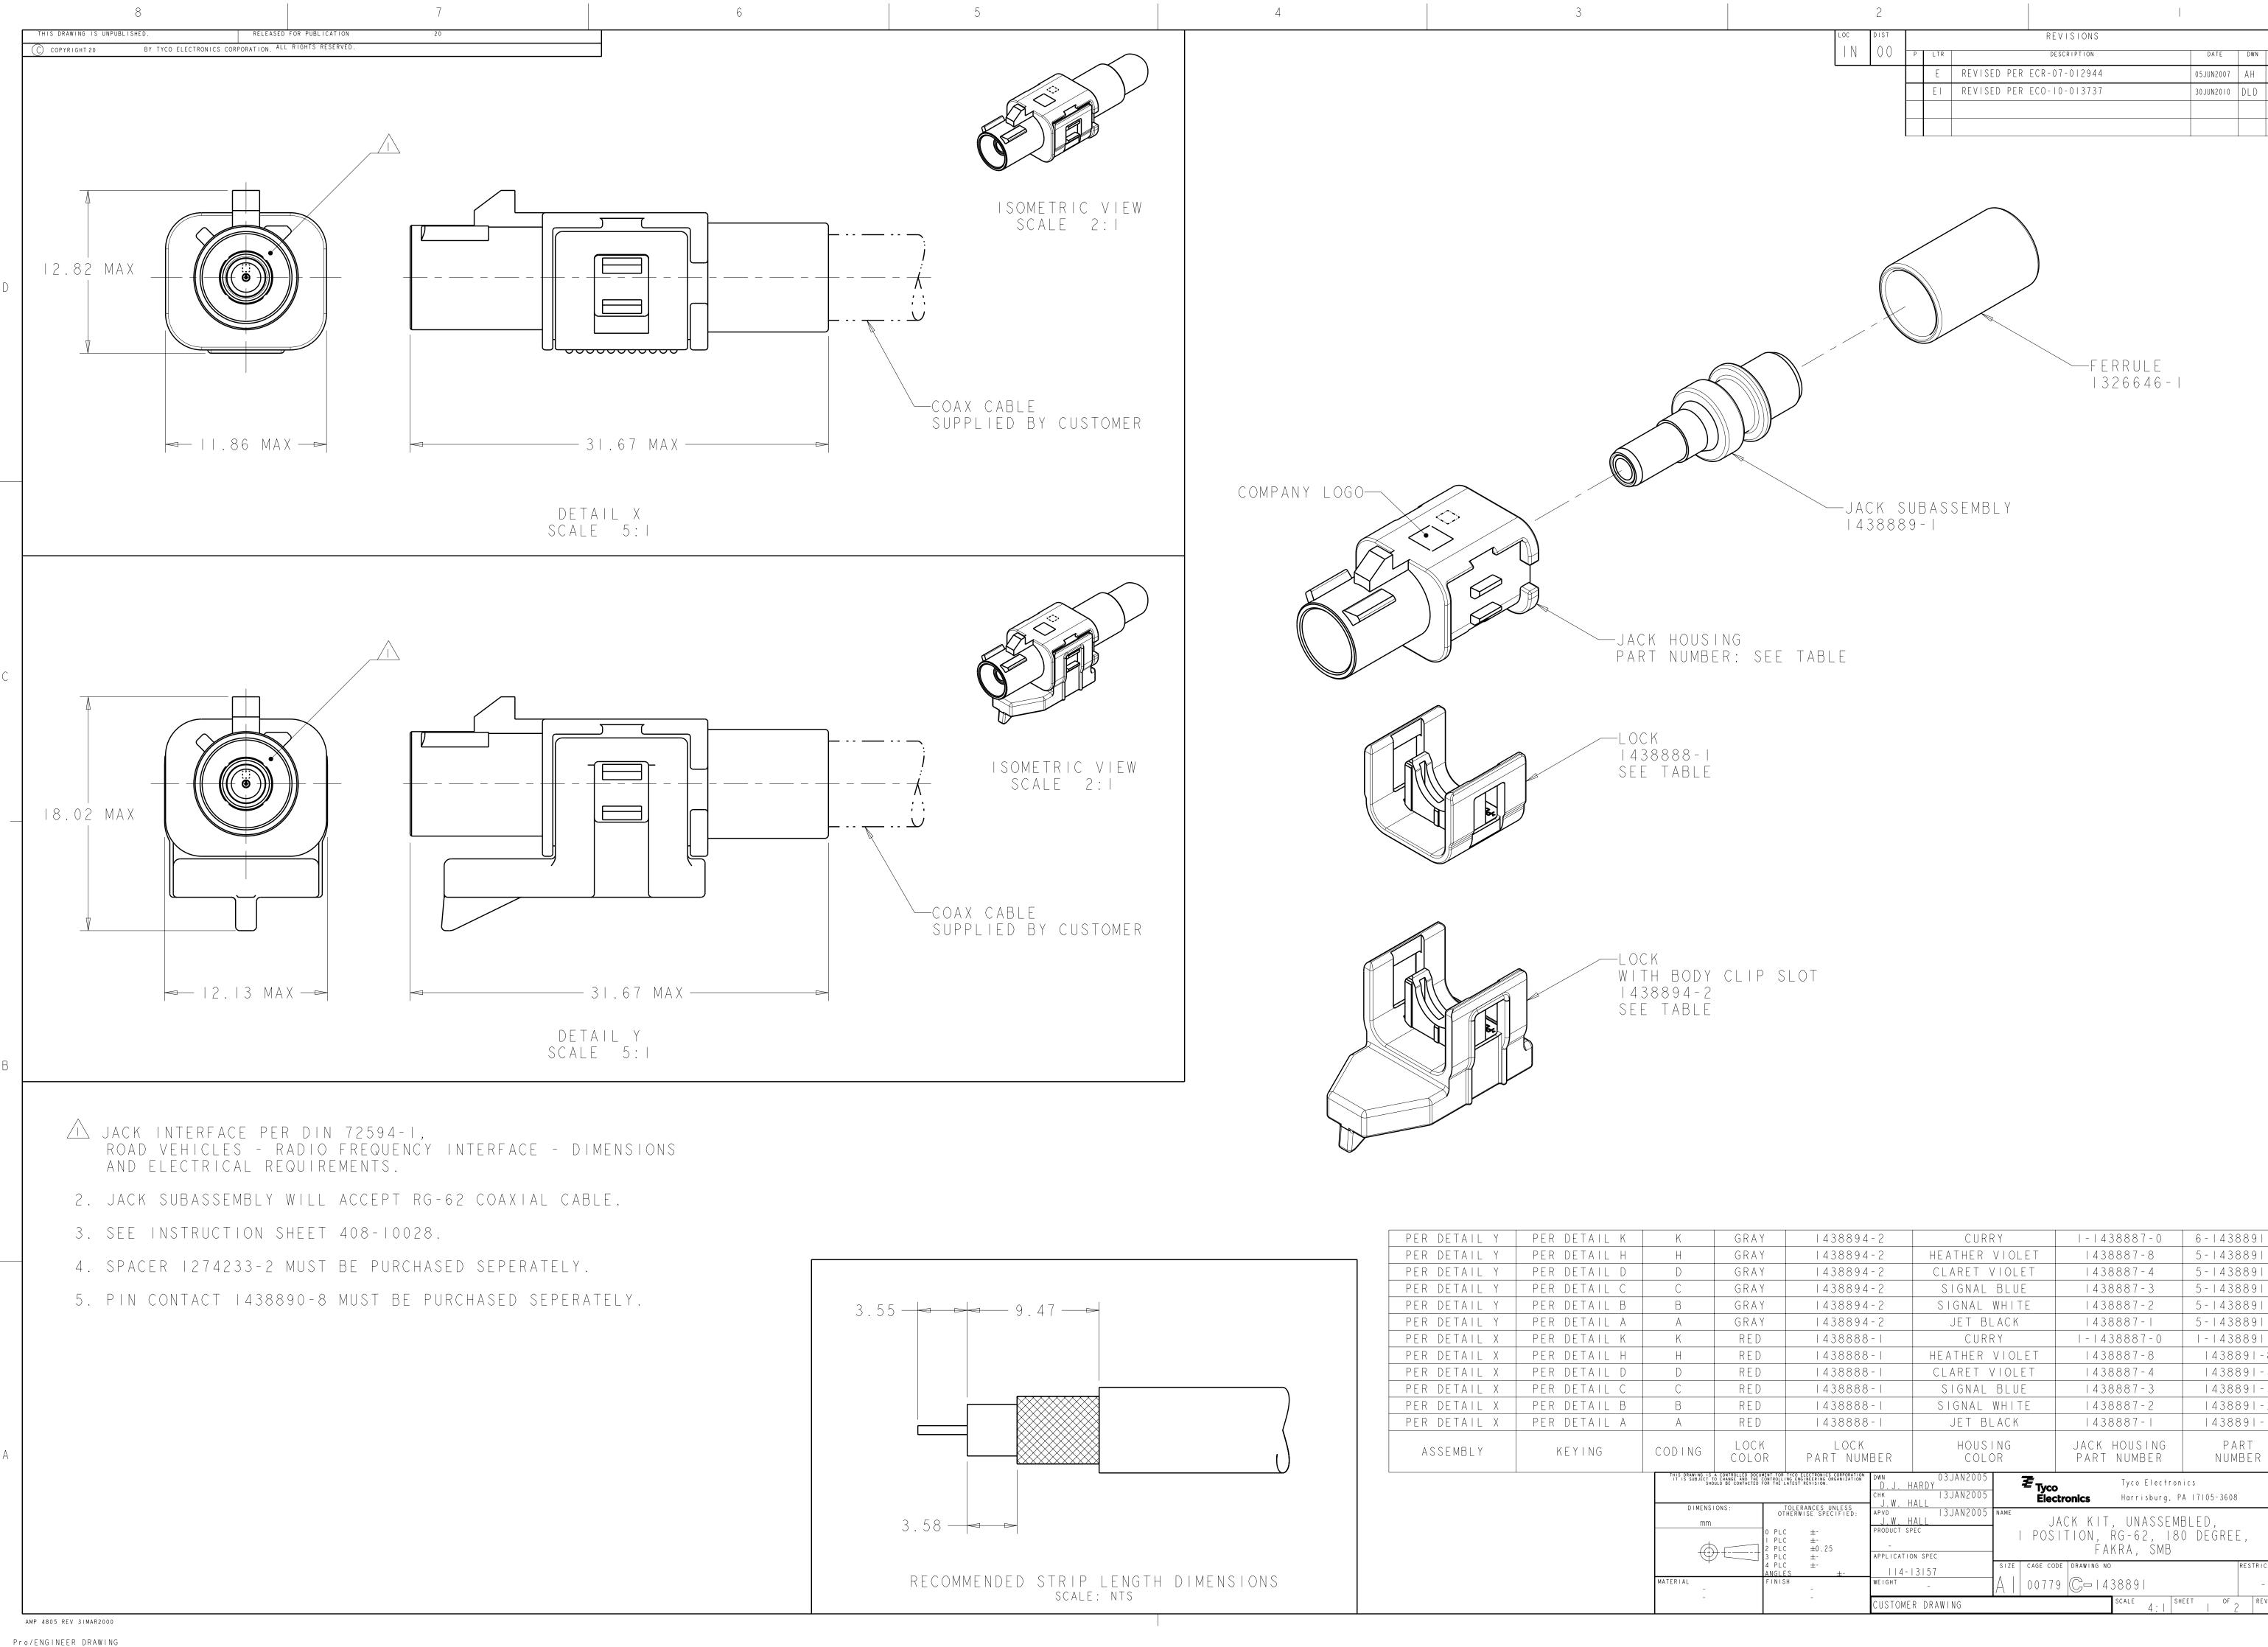

|                                                       |                                 |                                                                                          |                                  | ~                                                                              |                                                                                                                                                                                                                                                                                                                                                                                                                                                                                                                                                                                                                                                                                                                                                                                                                                                                                                                                                                                                                                                                                                                                                                                                                                                                                                                                                                                                                                                                                                                                                                                                                                                                                                                                                                                                                                                                                                                                                                                                                                                                                                                                |                                 |                   |                                                     |                                      |   |  |  |  |
|-------------------------------------------------------|---------------------------------|------------------------------------------------------------------------------------------|----------------------------------|--------------------------------------------------------------------------------|--------------------------------------------------------------------------------------------------------------------------------------------------------------------------------------------------------------------------------------------------------------------------------------------------------------------------------------------------------------------------------------------------------------------------------------------------------------------------------------------------------------------------------------------------------------------------------------------------------------------------------------------------------------------------------------------------------------------------------------------------------------------------------------------------------------------------------------------------------------------------------------------------------------------------------------------------------------------------------------------------------------------------------------------------------------------------------------------------------------------------------------------------------------------------------------------------------------------------------------------------------------------------------------------------------------------------------------------------------------------------------------------------------------------------------------------------------------------------------------------------------------------------------------------------------------------------------------------------------------------------------------------------------------------------------------------------------------------------------------------------------------------------------------------------------------------------------------------------------------------------------------------------------------------------------------------------------------------------------------------------------------------------------------------------------------------------------------------------------------------------------|---------------------------------|-------------------|-----------------------------------------------------|--------------------------------------|---|--|--|--|
|                                                       |                                 | K HOUS<br>T NUMB                                                                         | ING<br>ER: SEE                   | 4                                                                              | CK SI<br>38889                                                                                                                                                                                                                                                                                                                                                                                                                                                                                                                                                                                                                                                                                                                                                                                                                                                                                                                                                                                                                                                                                                                                                                                                                                                                                                                                                                                                                                                                                                                                                                                                                                                                                                                                                                                                                                                                                                                                                                                                                                                                                                                 | JBASSEMB<br>Ə-I                 | LΥ                |                                                     |                                      | С |  |  |  |
|                                                       | LOCK<br>I 438888-I<br>SEE TABLE |                                                                                          |                                  |                                                                                |                                                                                                                                                                                                                                                                                                                                                                                                                                                                                                                                                                                                                                                                                                                                                                                                                                                                                                                                                                                                                                                                                                                                                                                                                                                                                                                                                                                                                                                                                                                                                                                                                                                                                                                                                                                                                                                                                                                                                                                                                                                                                                                                |                                 |                   |                                                     |                                      |   |  |  |  |
| LOCK<br>WITH BODY CLIP SLOT<br>1438894-2<br>SEE TABLE |                                 |                                                                                          |                                  |                                                                                |                                                                                                                                                                                                                                                                                                                                                                                                                                                                                                                                                                                                                                                                                                                                                                                                                                                                                                                                                                                                                                                                                                                                                                                                                                                                                                                                                                                                                                                                                                                                                                                                                                                                                                                                                                                                                                                                                                                                                                                                                                                                                                                                |                                 |                   |                                                     |                                      |   |  |  |  |
| PER DETAIL Y PER DETAIL K                             |                                 | K                                                                                        | GRAY                             | 438894                                                                         |                                                                                                                                                                                                                                                                                                                                                                                                                                                                                                                                                                                                                                                                                                                                                                                                                                                                                                                                                                                                                                                                                                                                                                                                                                                                                                                                                                                                                                                                                                                                                                                                                                                                                                                                                                                                                                                                                                                                                                                                                                                                                                                                | CURF                            |                   | - 438887-0                                          | 6 -   43889   - 0                    |   |  |  |  |
| PER DETAIL Y<br>PER DETAIL Y                          | PER DETAIL H<br>PER DETAIL D    | H<br>D                                                                                   | GRAY<br>GRAY                     | 438894<br>  438894                                                             | - 2                                                                                                                                                                                                                                                                                                                                                                                                                                                                                                                                                                                                                                                                                                                                                                                                                                                                                                                                                                                                                                                                                                                                                                                                                                                                                                                                                                                                                                                                                                                                                                                                                                                                                                                                                                                                                                                                                                                                                                                                                                                                                                                            | HEATHER<br>CLARET V             | / I O L E T       | 438887-8<br>  438887-4                              | 5 -   43889  - 8<br>5 -   43889  - 4 |   |  |  |  |
| PER DETAIL Y<br>PER DETAIL Y                          | PER DETAIL C<br>PER DETAIL B    | C<br>B                                                                                   | G R A Y<br>G R A Y               | 438894-2<br>  438894-2                                                         |                                                                                                                                                                                                                                                                                                                                                                                                                                                                                                                                                                                                                                                                                                                                                                                                                                                                                                                                                                                                                                                                                                                                                                                                                                                                                                                                                                                                                                                                                                                                                                                                                                                                                                                                                                                                                                                                                                                                                                                                                                                                                                                                | SIGNAL BLUE<br>SIGNAL WHITE     |                   | 438887-3<br>  438887-2                              | 5 -   43889  - 3<br>5 -   43889  - 2 |   |  |  |  |
| PER DETAIL Y<br>PER DETAIL X                          | PER DETAIL A<br>PER DETAIL K    | А<br>К                                                                                   | G R A Y<br>R E D                 | 438894-2<br>  438888-                                                          |                                                                                                                                                                                                                                                                                                                                                                                                                                                                                                                                                                                                                                                                                                                                                                                                                                                                                                                                                                                                                                                                                                                                                                                                                                                                                                                                                                                                                                                                                                                                                                                                                                                                                                                                                                                                                                                                                                                                                                                                                                                                                                                                | JET BLACK<br>CURRY              |                   | 438887- <br>  -   438887-0                          | 5 -   43889  -  <br>  -   43889  - 0 |   |  |  |  |
| PER DETAIL X<br>PER DETAIL X                          | PER DETAIL H<br>PER DETAIL D    | H                                                                                        | R E D<br>R E D                   | 438888 -  <br>  438888 -                                                       |                                                                                                                                                                                                                                                                                                                                                                                                                                                                                                                                                                                                                                                                                                                                                                                                                                                                                                                                                                                                                                                                                                                                                                                                                                                                                                                                                                                                                                                                                                                                                                                                                                                                                                                                                                                                                                                                                                                                                                                                                                                                                                                                | HEATHER VIOLET<br>CLARET VIOLET |                   | 438887-8<br>  438887-4                              | 4 3 8 8 9   - 8<br>  4 3 8 8 9   - 4 |   |  |  |  |
| PER DETAIL X                                          | PER DETAIL C                    | С                                                                                        | R E D                            | 438888-                                                                        |                                                                                                                                                                                                                                                                                                                                                                                                                                                                                                                                                                                                                                                                                                                                                                                                                                                                                                                                                                                                                                                                                                                                                                                                                                                                                                                                                                                                                                                                                                                                                                                                                                                                                                                                                                                                                                                                                                                                                                                                                                                                                                                                | SIGNAL                          | BLUE              | 438887-3                                            | 43889   - 3                          |   |  |  |  |
| PER DETAIL X<br>PER DETAIL X                          | PER DETAIL B<br>PER DETAIL A    | A                                                                                        | R E D<br>R E D                   | 438888-  <br>  438888-                                                         |                                                                                                                                                                                                                                                                                                                                                                                                                                                                                                                                                                                                                                                                                                                                                                                                                                                                                                                                                                                                                                                                                                                                                                                                                                                                                                                                                                                                                                                                                                                                                                                                                                                                                                                                                                                                                                                                                                                                                                                                                                                                                                                                | SIGNAL WHITE<br>JET BLACK       |                   | 438887-2<br>  438887-1                              | 43889 -2<br>  43889 -                |   |  |  |  |
| ASSEMBLY                                              | KEYING                          | CODING                                                                                   | LOCK<br>COLOR                    | LOCK<br>PART NUMBER                                                            |                                                                                                                                                                                                                                                                                                                                                                                                                                                                                                                                                                                                                                                                                                                                                                                                                                                                                                                                                                                                                                                                                                                                                                                                                                                                                                                                                                                                                                                                                                                                                                                                                                                                                                                                                                                                                                                                                                                                                                                                                                                                                                                                | HOUSING                         |                   | JACK HOUSING<br>PART NUMBER                         | P A R T<br>N U M B E R               | А |  |  |  |
|                                                       |                                 | THIS DRAWING IS<br>IT IS SUBJECT<br>SHO                                                  |                                  | TYCO ELECTRONICS CORPORATION<br>NG ENGINEERING ORGANIZATION<br>ATEST REVISION. | dwn<br>D.J. H                                                                                                                                                                                                                                                                                                                                                                                                                                                                                                                                                                                                                                                                                                                                                                                                                                                                                                                                                                                                                                                                                                                                                                                                                                                                                                                                                                                                                                                                                                                                                                                                                                                                                                                                                                                                                                                                                                                                                                                                                                                                                                                  | 03JAN2005<br>IARDY              | ₹ <sub>Tycc</sub> |                                                     |                                      |   |  |  |  |
|                                                       |                                 | CHK I JAN 2005 <b>Electronics</b> Harrisburg, PA 17105-3608<br>J.W. HALL IJJAN 2005 NAME |                                  |                                                                                |                                                                                                                                                                                                                                                                                                                                                                                                                                                                                                                                                                                                                                                                                                                                                                                                                                                                                                                                                                                                                                                                                                                                                                                                                                                                                                                                                                                                                                                                                                                                                                                                                                                                                                                                                                                                                                                                                                                                                                                                                                                                                                                                |                                 |                   |                                                     |                                      |   |  |  |  |
|                                                       |                                 | mm                                                                                       | 0 PLC<br>I PLC<br>2 PLC          | ±-<br>±0.25                                                                    | PRODUCT SI                                                                                                                                                                                                                                                                                                                                                                                                                                                                                                                                                                                                                                                                                                                                                                                                                                                                                                                                                                                                                                                                                                                                                                                                                                                                                                                                                                                                                                                                                                                                                                                                                                                                                                                                                                                                                                                                                                                                                                                                                                                                                                                     | PEC                             | I POS             | ACK KIT, UNASSEMI<br>ITION, RG-62, I8<br>FAKRA, SMB | O DEGREE,                            |   |  |  |  |
|                                                       |                                 | MATERIAL                                                                                 | 3 PLC<br>4 PLC<br>ANGLE<br>FINIS | ±-<br>±-<br>15 ±-                                                              | APPLICATION I AP | 3 57                            |                   | 9 C -   43889                                       | RESTRICTED TO                        |   |  |  |  |
|                                                       |                                 | -                                                                                        |                                  | -                                                                              |                                                                                                                                                                                                                                                                                                                                                                                                                                                                                                                                                                                                                                                                                                                                                                                                                                                                                                                                                                                                                                                                                                                                                                                                                                                                                                                                                                                                                                                                                                                                                                                                                                                                                                                                                                                                                                                                                                                                                                                                                                                                                                                                | -<br>R DRAWING                  | A    0077         |                                                     | ieet of 2 rev                        |   |  |  |  |
|                                                       |                                 |                                                                                          |                                  |                                                                                |                                                                                                                                                                                                                                                                                                                                                                                                                                                                                                                                                                                                                                                                                                                                                                                                                                                                                                                                                                                                                                                                                                                                                                                                                                                                                                                                                                                                                                                                                                                                                                                                                                                                                                                                                                                                                                                                                                                                                                                                                                                                                                                                |                                 |                   |                                                     |                                      |   |  |  |  |