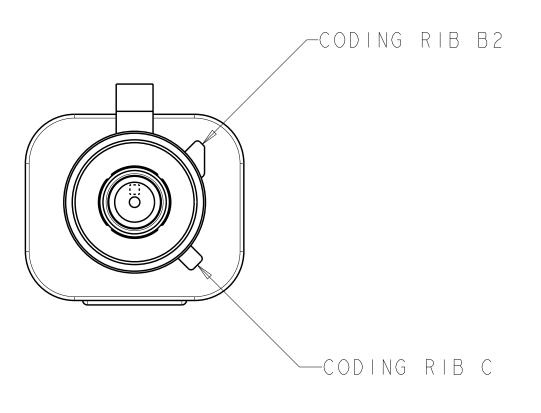

— CODING RIB C

## DETAIL C SCALE 5:I

CODING RIB C

DETAIL K Scale 5:i

| ED FOR THE LATEST REVISION.               |                                                                                                            |                            |              | HARDY                      | 03JAN2005                                                              |         | <b>≣</b> Tyco |            |       | Electr |       |      |      |             |
|-------------------------------------------|------------------------------------------------------------------------------------------------------------|----------------------------|--------------|----------------------------|------------------------------------------------------------------------|---------|---------------|------------|-------|--------|-------|------|------|-------------|
| TOLERANCES UNLESS<br>OTHERWISE SPECIFIED: |                                                                                                            | CHK<br>J.W.<br>APVD<br>I W | HALL_        | 3 JAN 2005<br>  3 JAN 2005 | NAME                                                                   | Électro |               |            | 5     | PA 17  |       | 3608 |      |             |
| 7                                         | 0 PLC ±-<br>1 PLC ±-<br>2 PLC ±0.25 -<br>3 PLC ±-<br>2 PLC ±-<br>4 PRODUCT SPEC -<br>-<br>APPLICATION SPEC |                            |              |                            | JACK KIT, UNASSEMBLED,<br>I POSITION, RG-62, I80 DEGREE,<br>FAKRA, SMB |         |               |            |       |        |       |      |      |             |
|                                           | 4 PLC H<br>ANGLES<br>FINISH                                                                                | ±-<br>±-                   | 4-<br>WEIGHT | 13157                      | ]                                                                      | s i ze  | cage code     | drawing no |       | 1      |       |      | RES  | STRICTED TC |
|                                           | -                                                                                                          |                            | CUSTOM       | -<br>Er Dr                 | AWING                                                                  | A I     | 00113         |            | SCALE | 5:1    | SHEET | 2    | of 2 | rev E       |