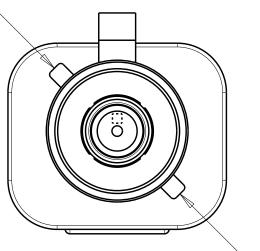

DATE DWN APVE 05JUN2007 AH LLV 30JUN2010 DLD LLV

D

AMP 4805 REV 31MAR2000

4

5

DETAIL B Scale 5:1

CODING RIB D-

3

CODING RIB A-

DETAIL H SCALE 5:I

|     | 2        |   |     |             |      |     |      |
|-----|----------|---|-----|-------------|------|-----|------|
| LOC | DIST     |   |     | REVISIONS   |      |     |      |
| ΙN  | 00       | Ρ | LTR | DESCRIPTION | DATE | DWN | APVD |
|     | <b>I</b> |   | -   | SEE SHEET I | -    | -   | -    |
|     |          |   |     |             |      |     |      |
|     |          |   |     |             |      |     |      |
|     |          |   |     |             |      |     |      |
|     |          |   | •   |             |      |     |      |

— CODING RIB C

## DETAIL C SCALE 5:I

CODING RIB C

DETAIL K Scale 5:i

| ED FOR THE LATEST REVISION.               |                                                                                                            |                            |              | HARDY                      | 03JAN2005                                                              |         | <b>≣</b> Tyco |            |       | Electr |       |      |      |             |
|-------------------------------------------|------------------------------------------------------------------------------------------------------------|----------------------------|--------------|----------------------------|------------------------------------------------------------------------|---------|---------------|------------|-------|--------|-------|------|------|-------------|
| TOLERANCES UNLESS<br>OTHERWISE SPECIFIED: |                                                                                                            | CHK<br>J.W.<br>APVD<br>I W | HALL_        | 3 JAN 2005<br>  3 JAN 2005 | NAME                                                                   | Électro |               |            | 5     | PA 17  |       | 3608 |      |             |
| 7                                         | 0 PLC ±-<br>1 PLC ±-<br>2 PLC ±0.25 -<br>3 PLC ±-<br>2 PLC ±-<br>4 PRODUCT SPEC -<br>-<br>APPLICATION SPEC |                            |              |                            | JACK KIT, UNASSEMBLED,<br>I POSITION, RG-62, I80 DEGREE,<br>FAKRA, SMB |         |               |            |       |        |       |      |      |             |
|                                           | 4 PLC H<br>ANGLES<br>FINISH                                                                                | ±-<br>±-                   | 4-<br>WEIGHT | 13157                      | ]                                                                      | s i ze  | cage code     | drawing no |       | 1      |       |      | RES  | STRICTED TC |
|                                           | -                                                                                                          |                            | CUSTOM       | -<br>Er Dr                 | AWING                                                                  | A I     | 00113         |            | SCALE | 5:1    | SHEET | 2    | of 2 | rev E       |