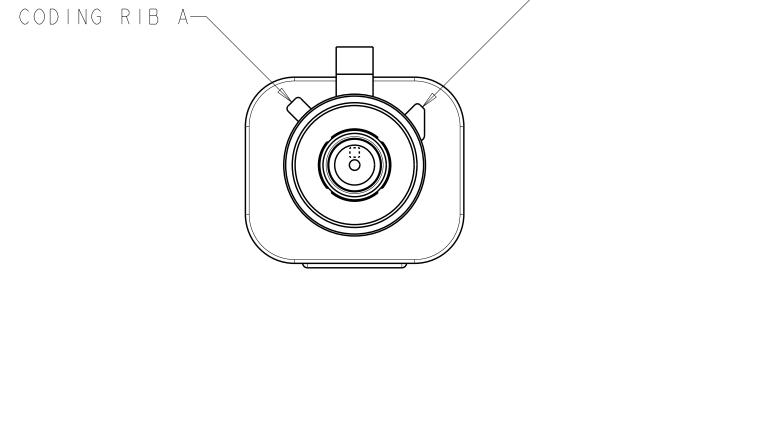

— CODING RIB C

## DETAIL C SCALE 5:I

CODING RIB C

DETAIL K Scale 5:i

| ED FOR THE LATEST REVISION.               |                                                                                                            |                            |              | HARDY                      | 03JAN2005                                                              |         | <b>≣</b> Tyco |            |       | Electr |       |      |      |             |
|-------------------------------------------|------------------------------------------------------------------------------------------------------------|----------------------------|--------------|----------------------------|------------------------------------------------------------------------|---------|---------------|------------|-------|--------|-------|------|------|-------------|
| TOLERANCES UNLESS<br>OTHERWISE SPECIFIED: |                                                                                                            | CHK<br>J.W.<br>APVD<br>I W | HALL_        | 3 JAN 2005<br>  3 JAN 2005 | NAME                                                                   | Électro |               |            | 5     | PA 17  |       | 3608 |      |             |
| 7                                         | 0 PLC ±-<br>1 PLC ±-<br>2 PLC ±0.25 -<br>3 PLC ±-<br>2 PLC ±-<br>4 PRODUCT SPEC -<br>-<br>APPLICATION SPEC |                            |              |                            | JACK KIT, UNASSEMBLED,<br>I POSITION, RG-62, I80 DEGREE,<br>FAKRA, SMB |         |               |            |       |        |       |      |      |             |
|                                           | 4 PLC H<br>ANGLES<br>FINISH                                                                                | ±-<br>±-                   | 4-<br>WEIGHT | 13157                      | ]                                                                      | s i ze  | cage code     | drawing no |       | 1      |       |      | RES  | STRICTED TC |
|                                           | -                                                                                                          |                            | CUSTOM       | -<br>Er Dr                 | AWING                                                                  | A I     | 00113         |            | SCALE | 5:1    | SHEET | 2    | of 2 | rev E       |