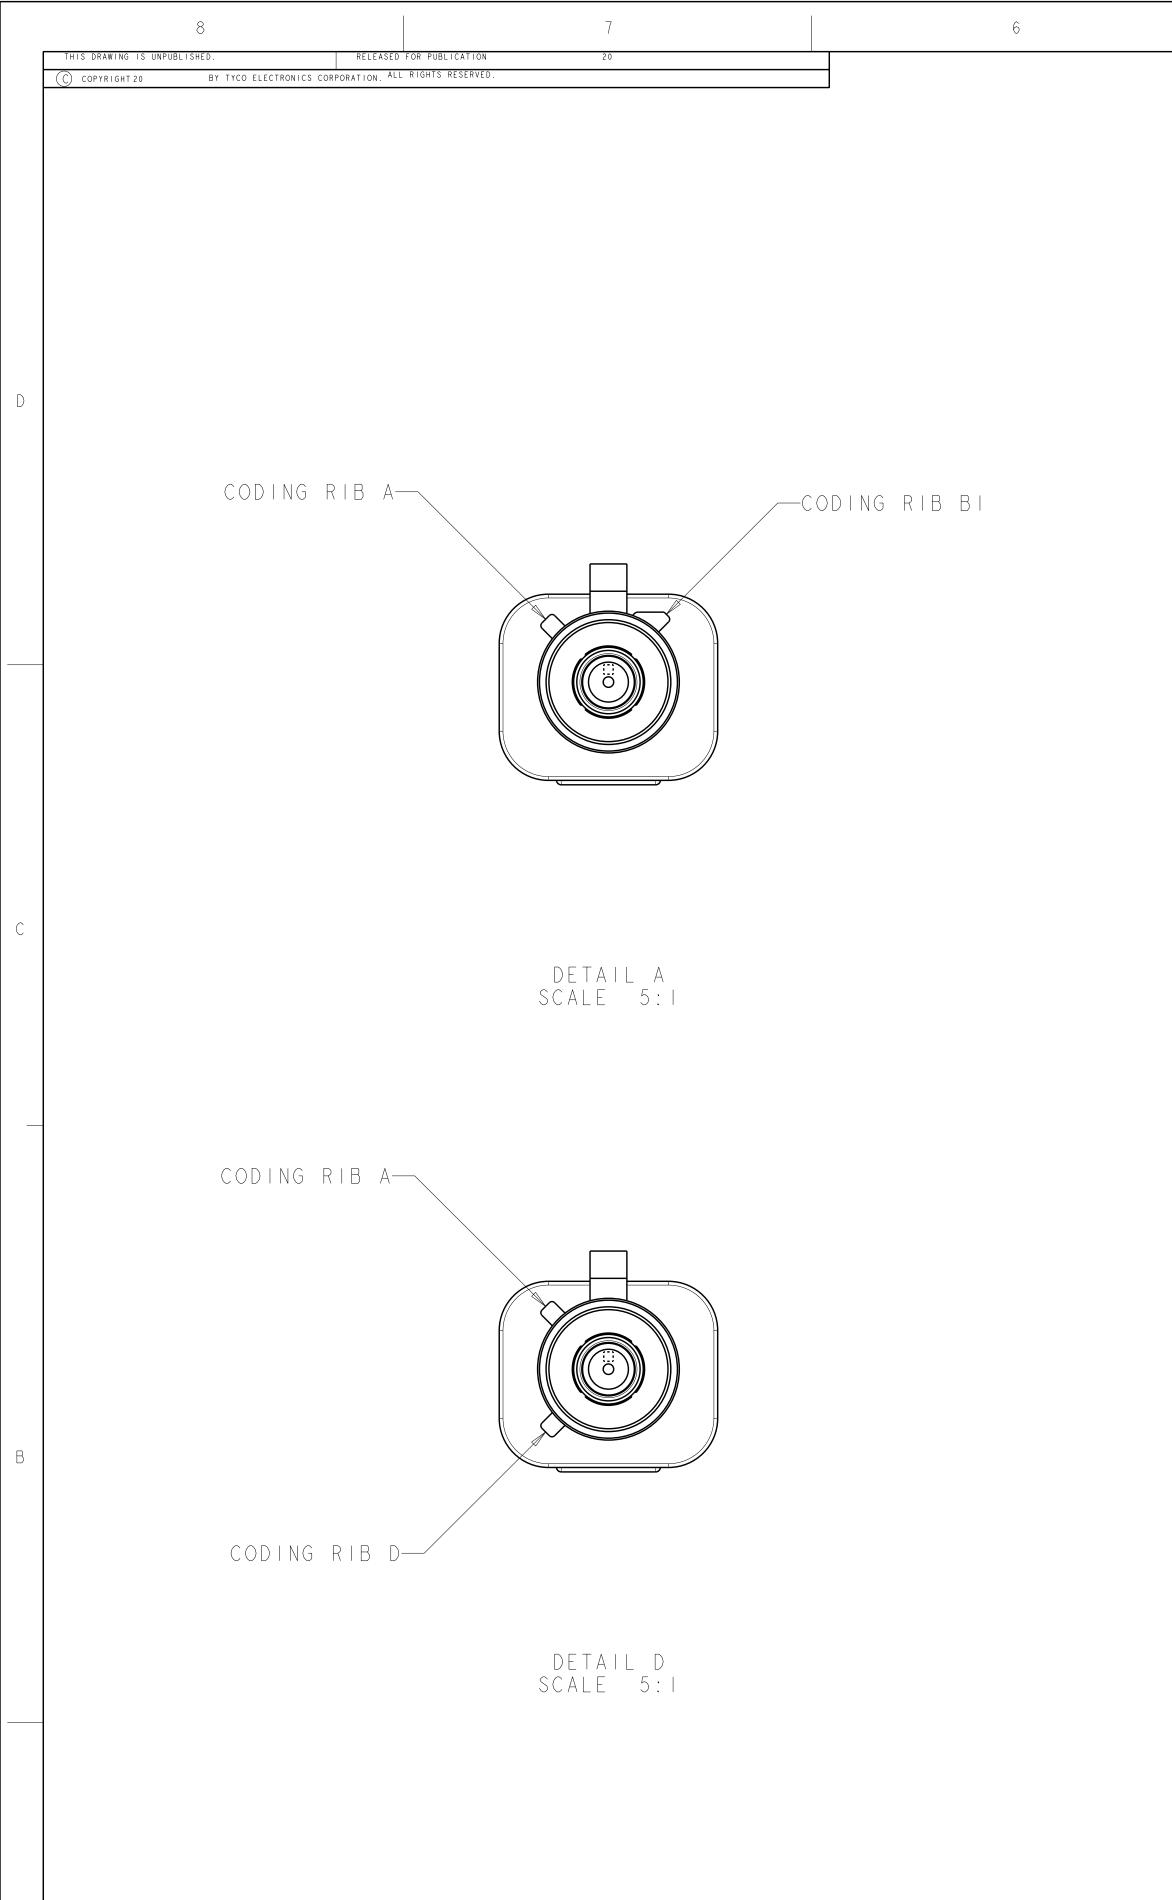

CODING RIB A-

DETAIL H SCALE 5:I

|     | 2        |   |     |             |      |     |      |
|-----|----------|---|-----|-------------|------|-----|------|
| LOC | DIST     |   |     | REVISIONS   |      |     |      |
| ΙN  | 00       | Ρ | LTR | DESCRIPTION | DATE | DWN | APVD |
|     | <b>I</b> |   | -   | SEE SHEET I | -    | -   | -    |
|     |          |   |     |             |      |     |      |
|     |          |   |     |             |      |     |      |
|     |          |   |     |             |      |     |      |
|     |          |   | •   |             |      |     |      |