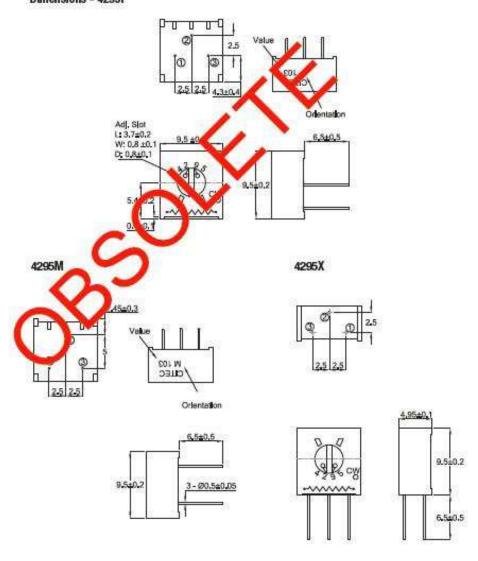

| 250 Hrs at 125°C 5 Cycles -55°C to +125°C 4000 Bumps; 40G 10 - 500Hz; 30 G 200 Cycles, Min. ΔR < 3% after 1000 Hrs. at 0.5 waits Sealed for board washing (85°C Florinert) 55/125/56 |

## Dimensions - 4295P





# Type 4295 Series

#### Dimensions - 4295MF/PF



# **Mouser Electronics**

**Authorized Distributor** 

Click to View Pricing, Inventory, Delivery & Lifecycle Information:

<u>TE Connectivity</u>: 404806411008