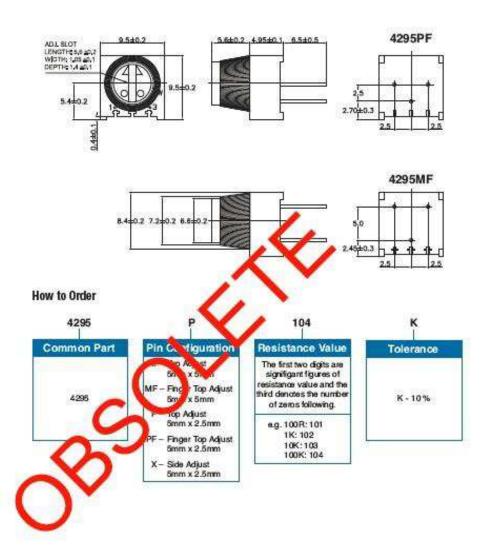

| 250 Hrs at 125°C 5 Cycles -55°C to +125°C 4000 Bumps; 40G 10 - 500Hz; 30 G 200 Cycles, Min. ΔR < 3% after 1000 Hrs. at 0.5 waits Sealed for board washing (85°C Florinert) 55/125/56 |

## Dimensions - 4295P





# Type 4295 Series

#### Dimensions - 4295MF/PF



# **Mouser Electronics**

**Authorized Distributor** 

Click to View Pricing, Inventory, Delivery & Lifecycle Information:

<u>TE Connectivity</u>: 404806411008