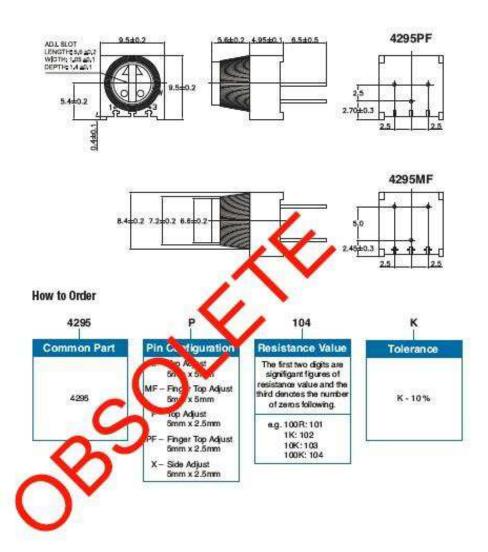

| 250 Hrs at 125°C 5 Cycles -55°C to +125°C 4000 Bumps; 40G 10 - 500Hz; 30 G 200 Cycles, Min. ΔR < 3% after 1000 Hrs. at 0.5 waits Sealed for board washing (85°C Florinert) 55/125/56 |

## Dimensions - 4295P





# Type 4295 Series

#### Dimensions - 4295MF/PF



# **Mouser Electronics**

**Authorized Distributor** 

Click to View Pricing, Inventory, Delivery & Lifecycle Information:

<u>TE Connectivity</u>: 404806411005