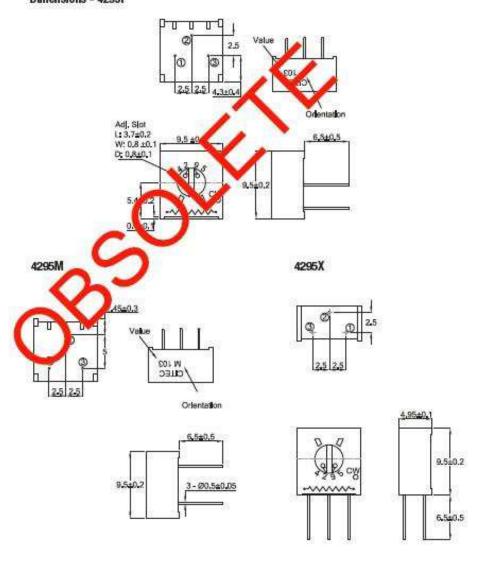

| 250 Hrs at 125°C 5 Cycles -55°C to +125°C 4000 Bumps; 40G 10 - 500Hz; 30 G 200 Cycles, Min. ΔR < 3% after 1000 Hrs. at 0.5 waits Sealed for board washing (85°C Florinert) 55/125/56 |

## Dimensions - 4295P





# Type 4295 Series

#### Dimensions - 4295MF/PF



# **Mouser Electronics**

**Authorized Distributor** 

Click to View Pricing, Inventory, Delivery & Lifecycle Information:

<u>TE Connectivity</u>: 404806411005