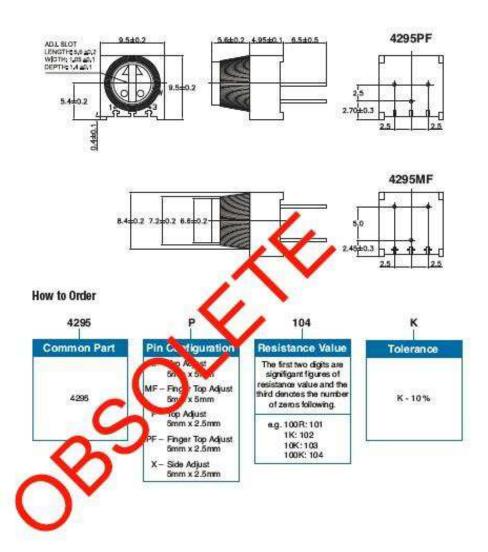

| 250 Hrs at 125°C 5 Cycles -55°C to +125°C 4000 Bumps; 40G 10 - 500Hz; 30 G 200 Cycles, Min. ΔR < 3% after 1000 Hrs. at 0.5 waits Sealed for board washing (85°C Florinert) 55/125/56 |

## Dimensions - 4295P





# Type 4295 Series

#### Dimensions - 4295MF/PF



# **Mouser Electronics**

**Authorized Distributor** 

Click to View Pricing, Inventory, Delivery & Lifecycle Information:

<u>TE Connectivity</u>: 404806392010