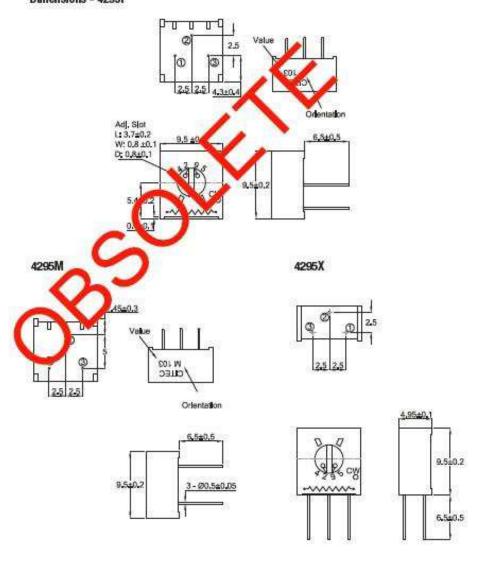

| 250 Hrs at 125°C 5 Cycles -55°C to +125°C 4000 Bumps; 40G 10 - 500Hz; 30 G 200 Cycles, Min. ΔR < 3% after 1000 Hrs. at 0.5 waits Sealed for board washing (85°C Florinert) 55/125/56 |

## Dimensions - 4295P





# Type 4295 Series

#### Dimensions - 4295MF/PF



# **Mouser Electronics**

**Authorized Distributor** 

Click to View Pricing, Inventory, Delivery & Lifecycle Information:

<u>TE Connectivity</u>: 404806392010