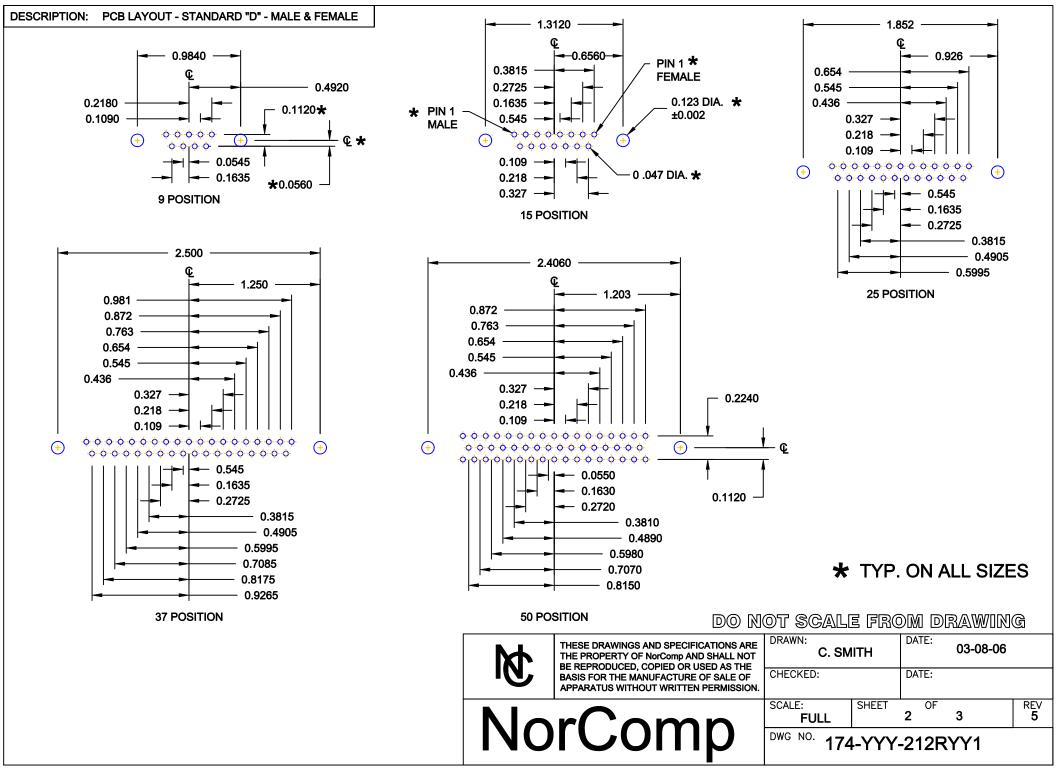

**DESCRIPTION: CLINCH NUT HARDWARE** 

## HARDWARE OPTIONS

## **REPLACE - YY IN LAST 3 DIGITS WITH OPTION CHOSEN**



173 / 174 SERIES

14Y = SHORT BRACKET & 4-40 FEMALE HEX SOCKET 24Y = SHORT BRACKET & 4-40 SCREW

175/176 SERIES



175 / 176 SERIES

15Y = LONG BRACKET & 4-40 FEMALE HEX SOCKET

25Y = SHORT BRACKET & 4-40 SCREW

PLATING: CLEAR ZINC

MATERIAL: COLD ROLLED STEEL

THESE DRAWINGS AND SPECIFICATIONS ARE THE PROPERTY OF NorComp AND SHALL NOT BE REPRODUCED, COPIED OR USED AS THE BASIS FOR THE MANUFACTURE OF SALE OF APPARATUS WITHOUT WRITTEN PERMISSION.

SCALE:

DO NOT SCALE FROM DRAWING DRAWN: DATE: 11-28-05 **PAM JENKINS** 

REV

5

CHECKED: DATE:

3

ROHS COMPLIANT

DWG NO. 174-YYY-212RYY1

SHEET

## **Mouser Electronics**

**Authorized Distributor** 

Click to View Pricing,