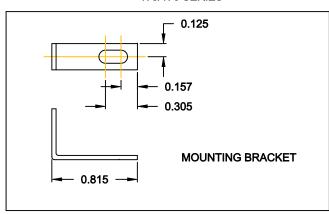

**DESCRIPTION: CLINCH NUT HARDWARE** 

## **REPLACE - YY IN LAST 3 DIGITS WITH OPTION CHOSEN**

173 / 174 SERIES

14Y = SHORT BRACKET & 4-40 FEMALE HEX SOCKET 24Y = SHORT BRACKET & 4-40 SCREW

175/176 SERIES

175 / 176 SERIES

15Y = LONG BRACKET & 4-40 FEMALE HEX SOCKET

25Y = SHORT BRACKET & 4-40 SCREW

PLATING: CLEAR ZINC

MATERIAL: COLD ROLLED STEEL

THESE DRAWINGS AND SPECIFICATIONS ARE THE PROPERTY OF NorComp AND SHALL NOT BE REPRODUCED, COPIED OR USED AS THE BASIS FOR THE MANUFACTURE OF SALE OF APPARATUS WITHOUT WRITTEN PERMISSION.