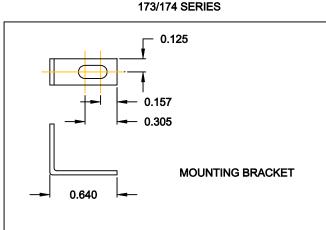

**DESCRIPTION: CLINCH NUT HARDWARE** 

## **REPLACE - YY IN LAST 3 DIGITS WITH OPTION CHOSEN**

173 / 174 SERIES

14Y = SHORT BRACKET & 4-40 FEMALE HEX SOCKET 24Y = SHORT BRACKET & 4-40 SCREW

175/176 SERIES

175 / 176 SERIES

15Y = LONG BRACKET & 4-40 FEMALE HEX SOCKET

25Y = SHORT BRACKET & 4-40 SCREW

PLATING: CLEAR ZINC

MATERIAL: COLD ROLLED STEEL

THESE DRAWINGS AND SPECIFICATIONS ARE THE PROPERTY OF NorComp AND SHALL NOT BE REPRODUCED, COPIED OR USED AS THE BASIS FOR THE MANUFACTURE OF SALE OF APPARATUS WITHOUT WRITTEN PERMISSION.