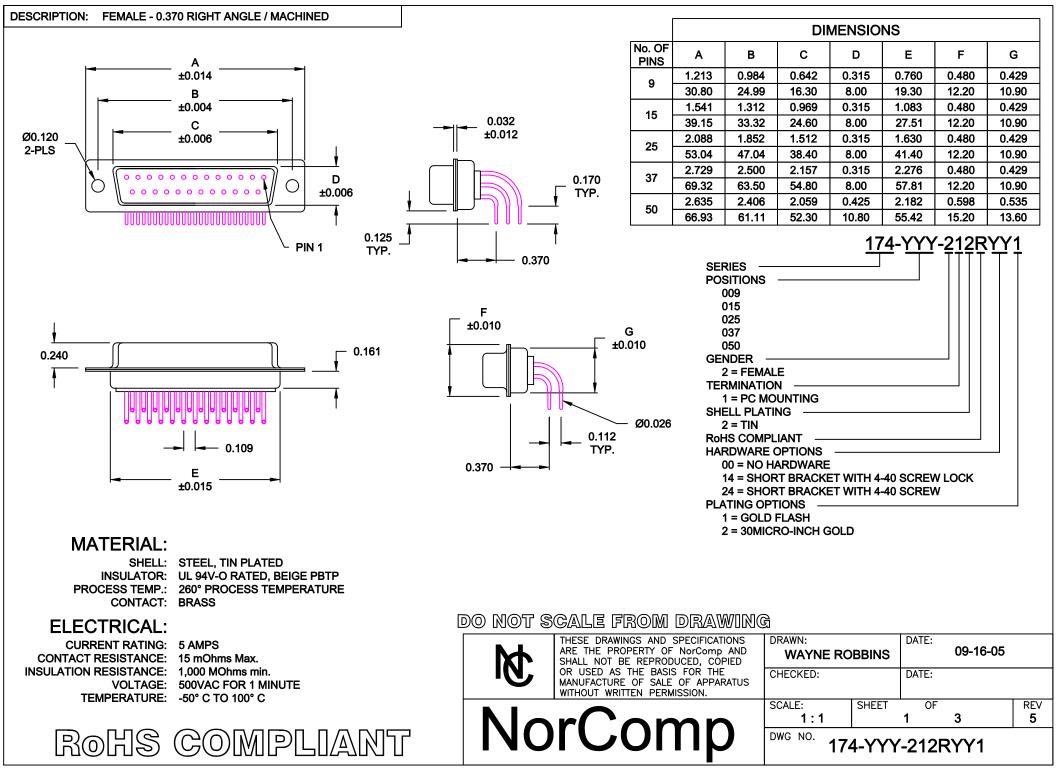

**DESCRIPTION: CLINCH NUT HARDWARE** 

## HARDWARE OPTIONS

## **REPLACE - YY IN LAST 3 DIGITS WITH OPTION CHOSEN**



173 / 174 SERIES

14Y = SHORT BRACKET & 4-40 FEMALE HEX SOCKET 24Y = SHORT BRACKET & 4-40 SCREW

175/176 SERIES



175 / 176 SERIES

15Y = LONG BRACKET & 4-40 FEMALE HEX SOCKET

25Y = SHORT BRACKET & 4-40 SCREW

PLATING: CLEAR ZINC

MATERIAL: COLD ROLLED STEEL

THESE DRAWINGS AND SPECIFICATIONS ARE THE PROPERTY OF NorComp AND SHALL NOT BE REPRODUCED, COPIED OR USED AS THE BASIS FOR THE MANUFACTURE OF SALE OF APPARATUS WITHOUT WRITTEN PERMISSION.

SCALE:

DO NOT SCALE FROM DRAWING DRAWN: DATE: 11-28-05 **PAM JENKINS** 

REV

5

CHECKED: DATE:

3

ROHS COMPLIANT

DWG NO. 174-YYY-212RYY1

SHEET

## **Mouser Electronics**

**Authorized Distributor** 

Click to View Pricing