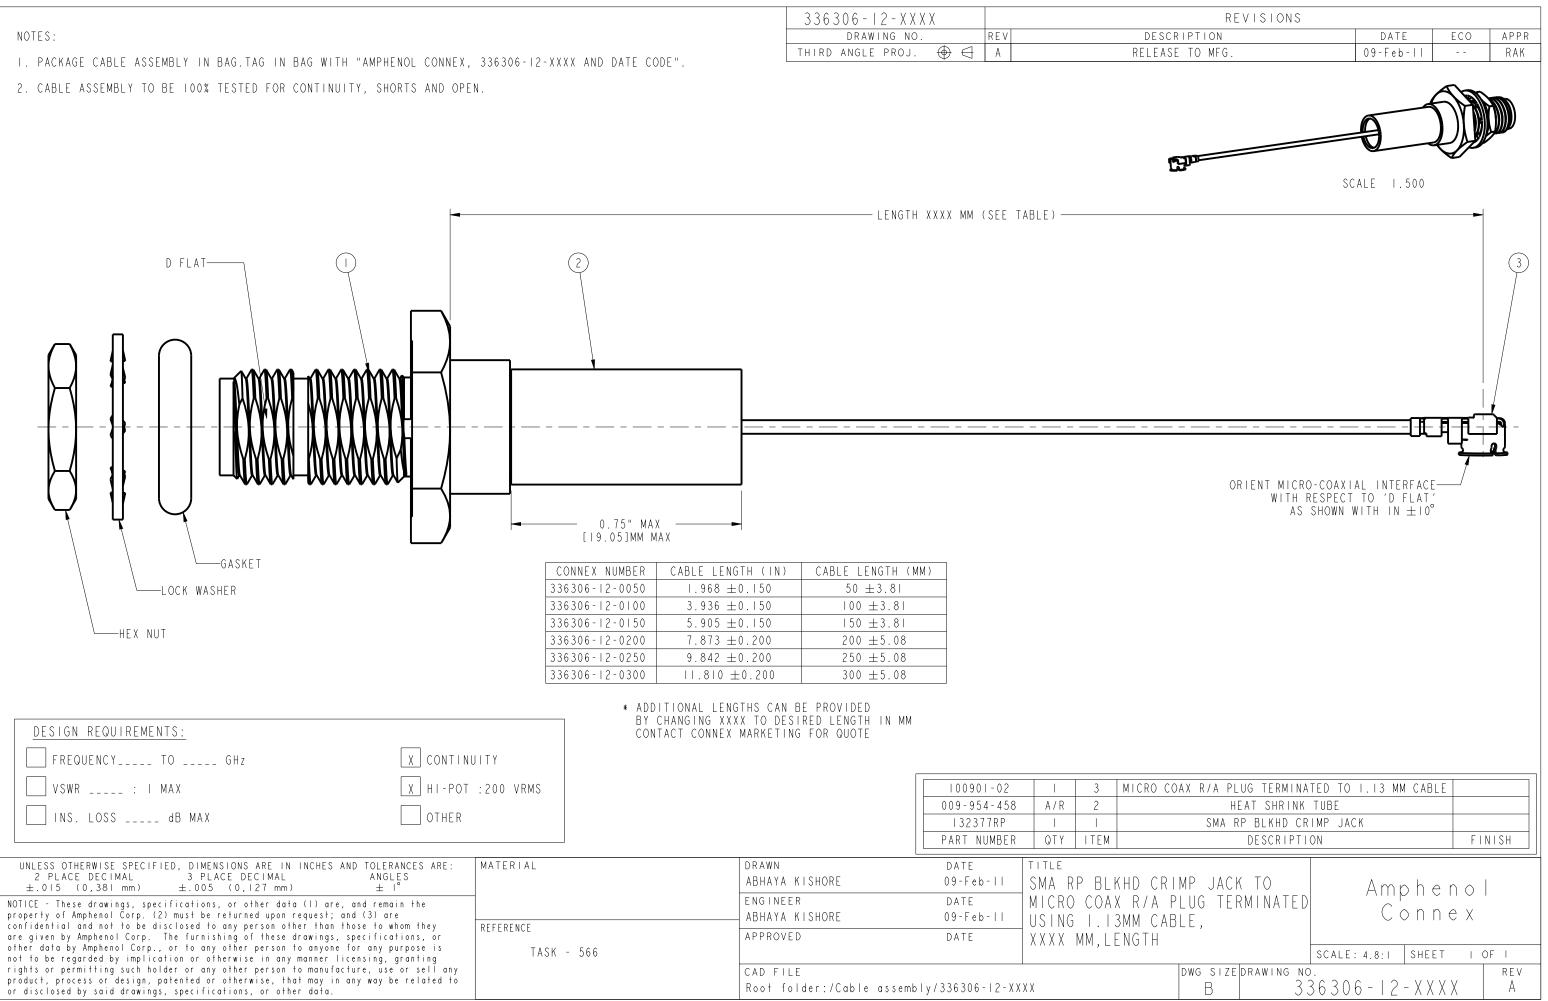

|                                                                                                   | 336306-I2-XXXX        |     |         |
|---------------------------------------------------------------------------------------------------|-----------------------|-----|---------|
| NOTES:                                                                                            | DRAWING NO.           | REV | DESCRI  |
|                                                                                                   | THIRD ANGLE PROJ. 🕀 🖯 | Α   | RELEASE |
| I. PACKAGE CABLE ASSEMBLY IN BAG.TAG IN BAG WITH "AMPHENOL CONNEX, 336306-12-XXXX AND DATE CODE". |                       |     |         |