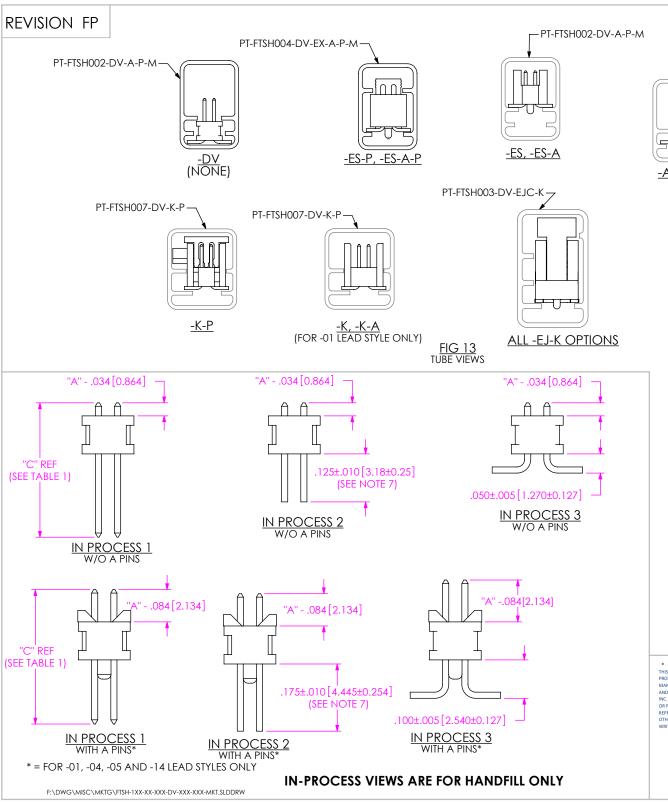

F:\DWG\MISC\MKTG\FTSH-1XX-XXX-DV-XXX-XXX-MKT.SLDDRW

| TABLE 2                                                                                                                                 |                        |           |  |  |
|-----------------------------------------------------------------------------------------------------------------------------------------|------------------------|-----------|--|--|
| OPTION(S)                                                                                                                               | PACKAGING TUBE         | TUBE PLUG |  |  |
| -ES, -ES-A, -NONE<br>-A, -A-P                                                                                                           | PT-FTSH002-DV-A-P-M    | TP-03     |  |  |
| -K-A-P, -K-P (-01 LEAD STYLE ONLY)<br>-K-P (-04 LEAD STYLE ONLY)<br>-K, -K-A (FOR -01 LEAD STYLE ONLY)                                  | PT-FTSH007-DV-K-P      | TP-09     |  |  |
| -ES-P, -ES-A-P<br>-EC, -EC-P, -EL-P<br>-EP, -EP-A, EP-P, -EP-A-P<br>-EPC, -EPC-D, -EPC-P<br>-EL, -EL-A, -EL-A-P<br>-P (ALL LEAD STYLES) | PT-FTSH004-DV-EX-A-P-M | TP-03     |  |  |
| -EJ-K, -EJ-K-P<br>-EJ-K-A, -EJ-K-A-P                                                                                                    | PT-FTSH003-DV-EJC-K    | TP-03     |  |  |
| -EJ, -EJ-P, -EJ-A-P, -EJ-A, -EJM, -EJC                                                                                                  | PT-FTSH006-DV-EJC-K-P  | TP-03     |  |  |