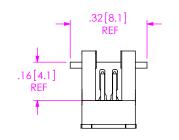

.13[3.3] REF

"M" REF = OVERALL LENGTH "P" =  $\{("M" - .32 [8.1]) / 2\} \pm .020 [.51]$ 

<u>-EJ-P & -EJX -P</u> (DIFFERENT AS SHOWN, OTHERWISE SAME AS FIGS 4 & 5)

FIG 12 \*-M: METAL PICK & PLACE PAD

(DIFFERENT AS SHOWN, OTHERWISE SAME AS FIG 1)