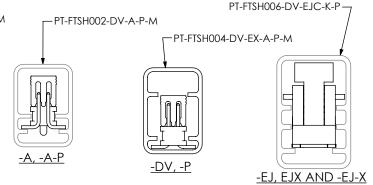

F:\DWG\MISC\MKTG\FTSH-1XX-XXX-DV-XXX-XXX-MKT.SLDDRW

| TABLE 2                                                                                                                                 |                        |           |  |  |
|-----------------------------------------------------------------------------------------------------------------------------------------|------------------------|-----------|--|--|
| OPTION(S)                                                                                                                               | PACKAGING TUBE         | TUBE PLUG |  |  |
| -ES, -ES-A, -NONE<br>-A, -A-P                                                                                                           | PT-FTSH002-DV-A-P-M    | TP-03     |  |  |
| -K-A-P, -K-P (-01 LEAD STYLE ONLY)<br>-K-P (-04 LEAD STYLE ONLY)<br>-K, -K-A (FOR -01 LEAD STYLE ONLY)                                  | PT-FTSH007-DV-K-P      | TP-09     |  |  |
| -ES-P, -ES-A-P<br>-EC, -EC-P, -EL-P<br>-EP, -EP-A, EP-P, -EP-A-P<br>-EPC, -EPC-D, -EPC-P<br>-EL, -EL-A, -EL-A-P<br>-P (ALL LEAD STYLES) | PT-FTSH004-DV-EX-A-P-M | TP-03     |  |  |
| -EJ-K, -EJ-K-P<br>-EJ-K-A, -EJ-K-A-P                                                                                                    | PT-FTSH003-DV-EJC-K    | TP-03     |  |  |
| -EJ, -EJ-P, -EJ-A-P, -EJ-A, -EJM, -EJC                                                                                                  | PT-FTSH006-DV-EJC-K-P  | TP-03     |  |  |