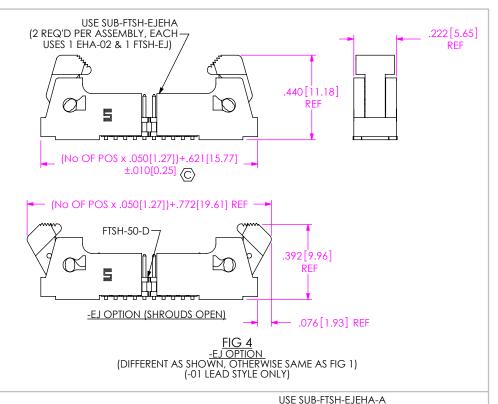

FIG 5
-EJC & -EJM OPTIONS
(DIFFERENT AS SHOWN, OTHERWISE SAME AS FIG 4) (-01 LEAD STYLE ONLY)

520 PARK EAST BLVD, NEW ALBANY, IN 47150 PHONE: 812-944-6733 FAX: 812-948-5047 e-Mail info@SAMTEC.com code 55322