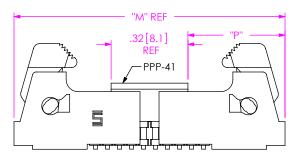

DESCRIPTION

.050 x .050 CL DOUBLE VERTICAL SMT TERMINAL STRIP

FTSH-1XX-XX-XXX-DV-XXX-XXX

BY: PURVIS

10/12/1995 | SHEET 2 OF 5

"M" REF = OVERALL LENGTH "P" =  $\{("M" - .200 [5.08]) / 2\} \pm .020 [.51]$ 

| TABLE 5            |           |          |  |  |
|--------------------|-----------|----------|--|--|
| OPTION(S)          | PAD       | MIN. POS |  |  |
| NONE, -A           | PPP-25**  | 4        |  |  |
| -EJ, -EJC, -EJM    | PPP-41    | 10       |  |  |
| -ES, -EC, -EP, -EL | PPP-25**  | 9        |  |  |
| -EPC               | PPP-25**  | 5*       |  |  |
| -K                 | PPP-25-KT | 5        |  |  |
| -K-EJ              | PPP-25-KT | 10       |  |  |