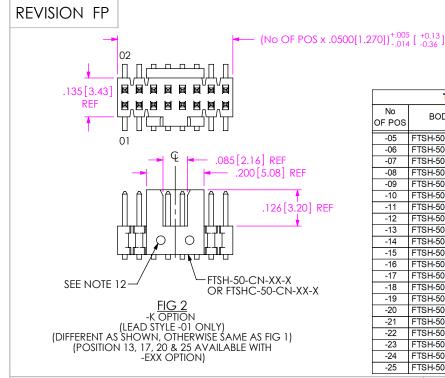

(NOT AVAILABLE WITH -K OPTION) (5 POS MIN)

\* = NOT ENGINEERING APPROVED

| TABLE 4    |         |        |  |  |
|------------|---------|--------|--|--|
| LEAD STYLE | "B" REF |        |  |  |
| -01        | .125    | [3.18] |  |  |
| -02        | .080    | [2.03] |  |  |
| -03        | .070    | [1.78] |  |  |
| -04        | .155    | [3.94] |  |  |
| -14        | .155    | [3.94] |  |  |