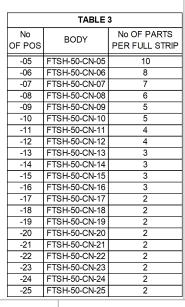

FIG 5
-EJC & -EJM OPTIONS
(DIFFERENT AS SHOWN, OTHERWISE SAME AS FIG 4) (-01 LEAD STYLE ONLY)



520 PARK EAST BLVD, NEW ALBANY, IN 47150 PHONE: 812-944-6733 FAX: 812-948-5047 e-Mail info@SAMTEC.com code 55322

DESCRIPTION

.050 x .050 CL DOUBLE VERTICAL SMT TERMINAL STRIP

FTSH-1XX-XX-XXX-DV-XXX-XXX

BY: PURVIS

10/12/1995 | SHEET 2 OF 5







"M" REF = OVERALL LENGTH "P" =  $\{("M" - .200 [5.08]) / 2\} \pm .020 [.51]$ 

| TABLE 5            |           |          |  |  |
|--------------------|-----------|----------|--|--|
| OPTION(S)          | PAD       | MIN. POS |  |  |
| NONE, -A           | PPP-25**  | 4        |  |  |
| -EJ, -EJC, -EJM    | PPP-41    | 10       |  |  |
| -ES, -EC, -EP, -EL | PPP-25**  | 9        |  |  |
| -EPC               | PPP-25**  | 5*       |  |  |
|