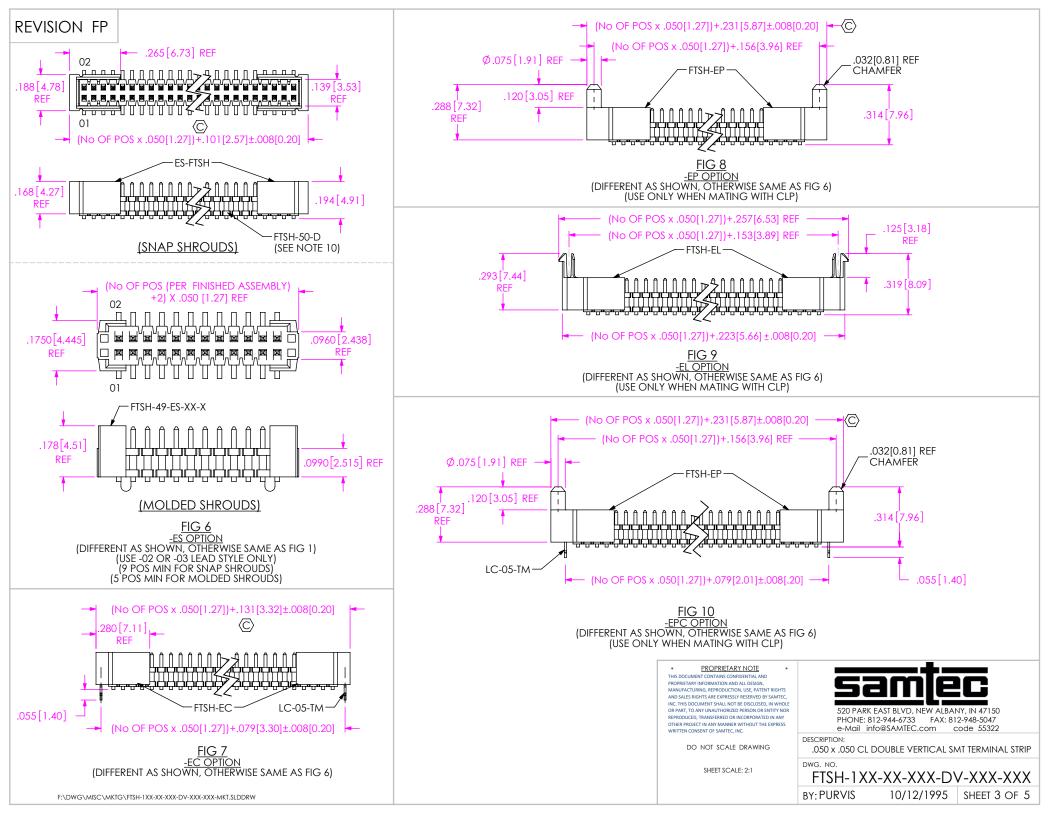

DESCRIPTION

.050 x .050 CL DOUBLE VERTICAL SMT TERMINAL STRIP

FTSH-1XX-XX-XXX-DV-XXX-XXX

BY: PURVIS

10/12/1995 | SHEET 2 OF 5

"M" REF = OVERALL LENGTH "P" =  $\{("M" - .200 [5.08]) / 2\} \pm .020 [.51]$ 

| TABLE 5            |           |          |  |  |
|--------------------|-----------|----------|--|--|
| OPTION(S)          | PAD       | MIN. POS |  |  |
| NONE, -A           | PPP-25**  | 4        |  |  |
| -EJ, -EJC, -EJM    | PPP-41    | 10       |  |  |
| -ES, -EC, -EP, -EL | PPP-25**  | 9        |  |  |
| -EPC               | PPP-25**  | 5*       |  |  |
| -K                 | PPP-25-KT | 5        |  |  |
| -K-EJ              | PPP-25-KT | 10       |  |  |