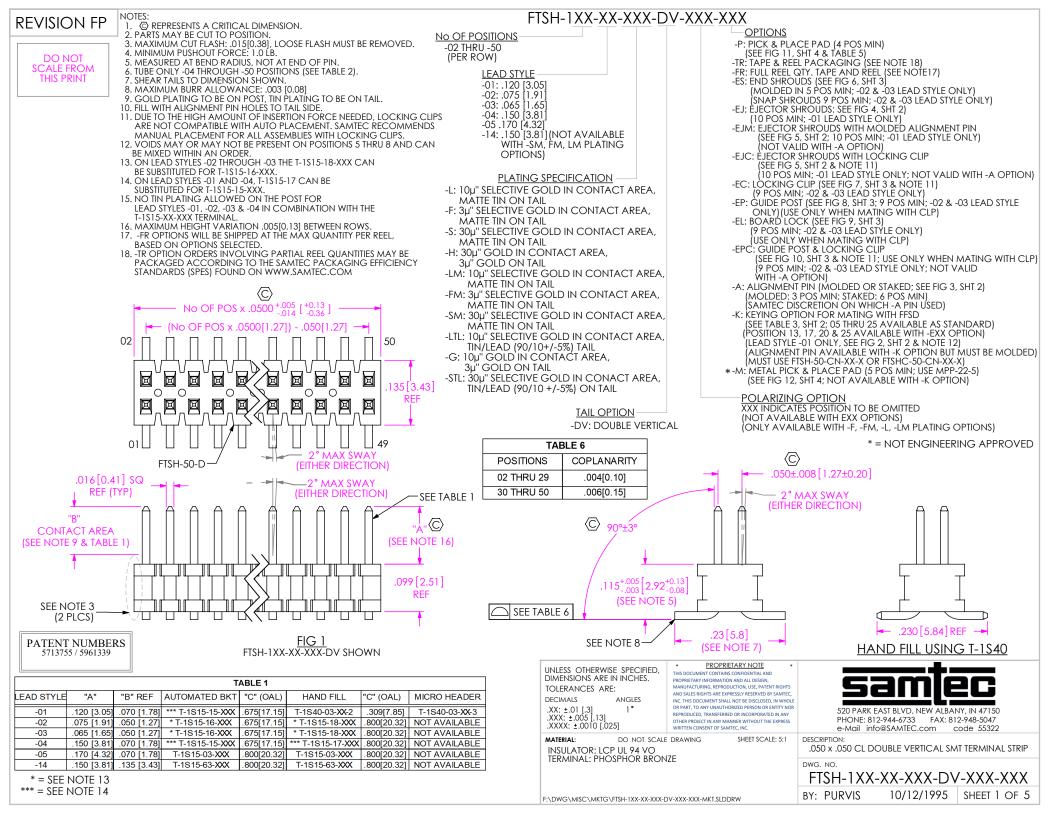

DESCRIPTION

.050 x .050 CL DOUBLE VERTICAL SMT TERMINAL STRIP

FTSH-1XX-XX-XXX-DV-XXX-XXX

BY: PURVIS

10/12/1995 | SHEET 2 OF 5

"M" REF = OVERALL LENGTH "P" =  $\{("M" - .200 [5.08]) / 2\} \pm .020 [.51]$ 

| TABLE 5            |           |          |  |  |
|--------------------|-----------|----------|--|--|
| OPTION(S)          | PAD       | MIN. POS |  |  |
| NONE, -A           | PPP-25**  | 4        |  |  |
| -EJ, -EJC, -EJM    | PPP-41    | 10       |  |  |
| -ES, -EC, -EP, -EL | PPP-25**  | 9        |  |  |
| -EPC               | PPP-25**  | 5*       |  |  |
| -K                 | PPP-25-KT | 5        |  |  |
| -K-EJ              | PPP-25-KT | 10       |  |  |