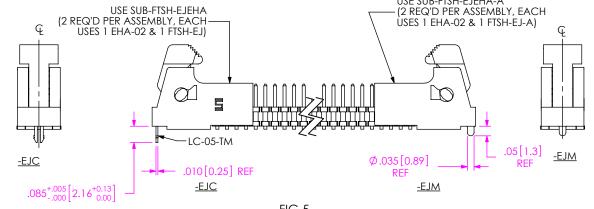

FIG 5
-EJC & -EJM OPTIONS
(DIFFERENT AS SHOWN, OTHERWISE SAME AS FIG 4) (-01 LEAD STYLE ONLY)

520 PARK EAST BLVD, NEW ALBANY, IN 47150 PHONE: 812-944-6733 FAX: 812-948-5047 e-Mail info@SAMTEC.com code 55322