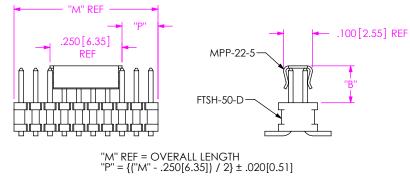

DESCRIPTION

.050 x .050 CL DOUBLE VERTICAL SMT TERMINAL STRIP

FTSH-1XX-XX-XXX-DV-XXX-XXX

BY: PURVIS

10/12/1995 | SHEET 2 OF 5

"M" REF = OVERALL LENGTH "P" =  $\{("M" - .200 [5.08]) / 2\} \pm .020 [.51]$ 

| TABLE 5            |           |          |  |  |
|--------------------|-----------|----------|--|--|
| OPTION(S)          | PAD       | MIN. POS |  |  |
| NONE, -A           | PPP-25**  | 4        |  |  |
| -EJ, -EJC, -EJM    | PPP-41    | 10       |  |  |
| -ES, -EC, -EP, -EL | PPP-25**  | 9        |  |  |
| -EPC               | PPP-25**  | 5*       |  |  |
| -K                 | PPP-25-KT | 5        |  |  |
| -K-EJ              | PPP-25-KT | 10       |  |  |

(NOT AVAILABLE WITH -K OPTION) (5 POS MIN)

\* = NOT ENGINEERING APPROVED

| TABLE 4    |         |        |  |  |
|------------|---------|--------|--|--|
| LEAD STYLE | "B" REF |        |  |  |
| -01        | .125    | [3.18] |  |  |
| -02        | .080    | [2.03] |  |  |
| -03        | .070    | [1.78] |  |  |
| -04        | .155    | [3.94] |  |  |
| -14        | .155    | [3.94] |  |  |