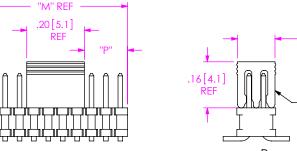

.13[3.3] REF

"M" REF = OVERALL LENGTH "P" =  $\{("M" - .32 [8.1]) / 2\} \pm .020 [.51]$ 

<u>-EJ-P & -EJX -P</u> (DIFFERENT AS SHOWN, OTHERWISE SAME AS FIGS 4 & 5)

FIG 12 \*-M: METAL PICK & PLACE PAD

(DIFFERENT AS SHOWN, OTHERWISE SAME AS FIG 1)