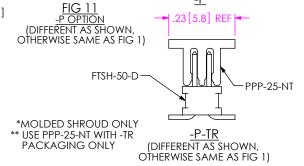

.13[3.3] REF

"M" REF = OVERALL LENGTH "P" =  $\{("M" - .32 [8.1]) / 2\} \pm .020 [.51]$ 

<u>-EJ-P & -EJX -P</u> (DIFFERENT AS SHOWN, OTHERWISE SAME AS FIGS 4 & 5)

FIG 12 \*-M: METAL PICK & PLACE PAD

(DIFFERENT AS SHOWN, OTHERWISE SAME AS FIG 1)