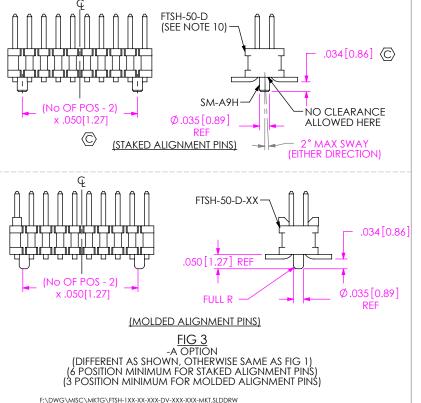

(NOT AVAILABLE WITH -K OPTION) (5 POS MIN)

\* = NOT ENGINEERING APPROVED

| TABLE 4    |         |        |  |  |
|------------|---------|--------|--|--|
| LEAD STYLE | "B" REF |        |  |  |
| -01        | .125    | [3.18] |  |  |
| -02        | .080    | [2.03] |  |  |
| -03        | .070    | [1.78] |  |  |
| -04        | .155    | [3.94] |  |  |
| -14        | .155    | [3.94] |  |  |