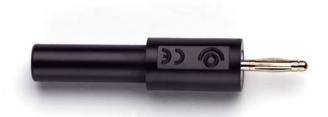

### Models 72914 4mm Safety Banana Jack to 2mm Banana Plug Adapter

#### **Features**

- Provides a quick and easy conversion from a 4mm banana plug to a 2mm.
- Allows 4mm banana plugs/ patch cords to connect to 2mm banana jacks or binding posts