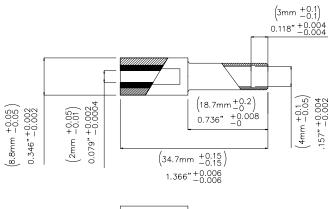

All dimensions are in inches. Tolerances (except noted):  $.xx = \pm .02$ " (,51 mm),  $.xxx = \pm .005$ " (,127 mm). All specifications are to the latest revisions. Specifications are subject to change without notice. Registered trademarks are the property of their respective companies.