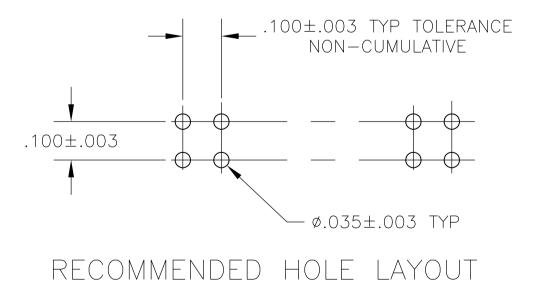

|                                                                                         |                                                                                                                                                                                                                                                                                                                                                                                                                                                                                                                                                                                                                                                                                                                                                                                                                                                                                                                                                                                                                                                                                                                                                                                                                                | 3.984                    | 3.900                           | 39  | 80               | 4-146090-0      |  |
|-----------------------------------------------------------------------------------------|--------------------------------------------------------------------------------------------------------------------------------------------------------------------------------------------------------------------------------------------------------------------------------------------------------------------------------------------------------------------------------------------------------------------------------------------------------------------------------------------------------------------------------------------------------------------------------------------------------------------------------------------------------------------------------------------------------------------------------------------------------------------------------------------------------------------------------------------------------------------------------------------------------------------------------------------------------------------------------------------------------------------------------------------------------------------------------------------------------------------------------------------------------------------------------------------------------------------------------|--------------------------|---------------------------------|-----|------------------|-----------------|--|
|                                                                                         |                                                                                                                                                                                                                                                                                                                                                                                                                                                                                                                                                                                                                                                                                                                                                                                                                                                                                                                                                                                                                                                                                                                                                                                                                                | 3.884                    | 3.800                           | 38  | 78               | -3-146090-9     |  |
|                                                                                         |                                                                                                                                                                                                                                                                                                                                                                                                                                                                                                                                                                                                                                                                                                                                                                                                                                                                                                                                                                                                                                                                                                                                                                                                                                | 3.784                    | 3.700                           | 37  | 76               | -3-146090-8     |  |
|                                                                                         |                                                                                                                                                                                                                                                                                                                                                                                                                                                                                                                                                                                                                                                                                                                                                                                                                                                                                                                                                                                                                                                                                                                                                                                                                                | 3.684                    | 3.600                           | 36  | 74               | -3-146090-7     |  |
|                                                                                         |                                                                                                                                                                                                                                                                                                                                                                                                                                                                                                                                                                                                                                                                                                                                                                                                                                                                                                                                                                                                                                                                                                                                                                                                                                | 3.584                    | 3.500                           | 35  | 72               | -3-146090-6     |  |
|                                                                                         |                                                                                                                                                                                                                                                                                                                                                                                                                                                                                                                                                                                                                                                                                                                                                                                                                                                                                                                                                                                                                                                                                                                                                                                                                                | 3.484                    | 3.400                           | 34  | 70               | -3-146090-5     |  |
|                                                                                         |                                                                                                                                                                                                                                                                                                                                                                                                                                                                                                                                                                                                                                                                                                                                                                                                                                                                                                                                                                                                                                                                                                                                                                                                                                | 3.384                    | 3.300                           | 33  | 68               | -3-146090-4     |  |
|                                                                                         |                                                                                                                                                                                                                                                                                                                                                                                                                                                                                                                                                                                                                                                                                                                                                                                                                                                                                                                                                                                                                                                                                                                                                                                                                                | 3.284                    | 3.200                           | 32  | 66               | -3-146090-3     |  |
|                                                                                         |                                                                                                                                                                                                                                                                                                                                                                                                                                                                                                                                                                                                                                                                                                                                                                                                                                                                                                                                                                                                                                                                                                                                                                                                                                | 3.184                    | 3.100                           | 31  | 64               | -3-146090-2     |  |
|                                                                                         |                                                                                                                                                                                                                                                                                                                                                                                                                                                                                                                                                                                                                                                                                                                                                                                                                                                                                                                                                                                                                                                                                                                                                                                                                                | 3.084                    | 3.000                           | 30  | 62               | -3-146090-1     |  |
|                                                                                         |                                                                                                                                                                                                                                                                                                                                                                                                                                                                                                                                                                                                                                                                                                                                                                                                                                                                                                                                                                                                                                                                                                                                                                                                                                | 2.984                    | 2.900                           | 29  | 60               | -3-146090-0     |  |
|                                                                                         |                                                                                                                                                                                                                                                                                                                                                                                                                                                                                                                                                                                                                                                                                                                                                                                                                                                                                                                                                                                                                                                                                                                                                                                                                                | 2.884                    | 2.800                           | 28  | 58               | -2-146090-9     |  |
| OBSOLETE                                                                                | _                                                                                                                                                                                                                                                                                                                                                                                                                                                                                                                                                                                                                                                                                                                                                                                                                                                                                                                                                                                                                                                                                                                                                                                                                              | 2.784                    | 2.700                           | 27  | 56               | 2-146090-8      |  |
|                                                                                         | -                                                                                                                                                                                                                                                                                                                                                                                                                                                                                                                                                                                                                                                                                                                                                                                                                                                                                                                                                                                                                                                                                                                                                                                                                              | 2.684                    | 2.600                           | 26  | 54               |                 |  |
|                                                                                         |                                                                                                                                                                                                                                                                                                                                                                                                                                                                                                                                                                                                                                                                                                                                                                                                                                                                                                                                                                                                                                                                                                                                                                                                                                | 2.584                    | 2.500                           | 25  | 52               | -2-146090-7     |  |
| Δ                                                                                       |                                                                                                                                                                                                                                                                                                                                                                                                                                                                                                                                                                                                                                                                                                                                                                                                                                                                                                                                                                                                                                                                                                                                                                                                                                |                          |                                 |     |                  | 2-146090-6      |  |
|                                                                                         |                                                                                                                                                                                                                                                                                                                                                                                                                                                                                                                                                                                                                                                                                                                                                                                                                                                                                                                                                                                                                                                                                                                                                                                                                                | 2.484                    | 2.400                           | 24  | 50               | 2-146090-5      |  |
| $/6 \setminus$                                                                          |                                                                                                                                                                                                                                                                                                                                                                                                                                                                                                                                                                                                                                                                                                                                                                                                                                                                                                                                                                                                                                                                                                                                                                                                                                | 2.384                    | 2.300                           | 23  | 48               | 2-146090-4      |  |
|                                                                                         |                                                                                                                                                                                                                                                                                                                                                                                                                                                                                                                                                                                                                                                                                                                                                                                                                                                                                                                                                                                                                                                                                                                                                                                                                                | 2.284                    | 2.200                           | 22  | 46               | 2-146090-3      |  |
|                                                                                         |                                                                                                                                                                                                                                                                                                                                                                                                                                                                                                                                                                                                                                                                                                                                                                                                                                                                                                                                                                                                                                                                                                                                                                                                                                | 2.184                    | 2.100                           | 21  | 44               | 2-146090-2      |  |
|                                                                                         |                                                                                                                                                                                                                                                                                                                                                                                                                                                                                                                                                                                                                                                                                                                                                                                                                                                                                                                                                                                                                                                                                                                                                                                                                                | 2.084                    | 2.000                           | 20  | 42               | 2-146090-1      |  |
|                                                                                         |                                                                                                                                                                                                                                                                                                                                                                                                                                                                                                                                                                                                                                                                                                                                                                                                                                                                                                                                                                                                                                                                                                                                                                                                                                | 1.984                    | 1.900                           | 19  | 40               | -2-146090-0-    |  |
|                                                                                         |                                                                                                                                                                                                                                                                                                                                                                                                                                                                                                                                                                                                                                                                                                                                                                                                                                                                                                                                                                                                                                                                                                                                                                                                                                | 1.884                    | 1.800                           | 18  | 38               | 1-146090-9      |  |
|                                                                                         |                                                                                                                                                                                                                                                                                                                                                                                                                                                                                                                                                                                                                                                                                                                                                                                                                                                                                                                                                                                                                                                                                                                                                                                                                                | 1.784                    | 1.700                           | 17  | 36               | 1-146090-8      |  |
|                                                                                         |                                                                                                                                                                                                                                                                                                                                                                                                                                                                                                                                                                                                                                                                                                                                                                                                                                                                                                                                                                                                                                                                                                                                                                                                                                | 1.684                    | 1.600                           | 16  | 34               | 1-146090-7      |  |
|                                                                                         |                                                                                                                                                                                                                                                                                                                                                                                                                                                                                                                                                                                                                                                                                                                                                                                                                                                                                                                                                                                                                                                                                                                                                                                                                                | 1.584                    | 1.500                           | 15  | 32               | 1-146090-6      |  |
|                                                                                         |                                                                                                                                                                                                                                                                                                                                                                                                                                                                                                                                                                                                                                                                                                                                                                                                                                                                                                                                                                                                                                                                                                                                                                                                                                | 1.484                    | 1.400                           | 14  | 30               | 1-146090-5      |  |
|                                                                                         |                                                                                                                                                                                                                                                                                                                                                                                                                                                                                                                                                                                                                                                                                                                                                                                                                                                                                                                                                                                                                                                                                                                                                                                                                                | 1.384                    | 1.300                           | 13  | 28               | 1-146090-4      |  |
|                                                                                         |                                                                                                                                                                                                                                                                                                                                                                                                                                                                                                                                                                                                                                                                                                                                                                                                                                                                                                                                                                                                                                                                                                                                                                                                                                | 1.284                    | 1.200                           | 12  | 26               | 1-146090-3      |  |
|                                                                                         |                                                                                                                                                                                                                                                                                                                                                                                                                                                                                                                                                                                                                                                                                                                                                                                                                                                                                                                                                                                                                                                                                                                                                                                                                                | 1.184                    | 1.100                           | 1 1 | 24               | 1-146090-2      |  |
| & OBSOLETE                                                                              | -                                                                                                                                                                                                                                                                                                                                                                                                                                                                                                                                                                                                                                                                                                                                                                                                                                                                                                                                                                                                                                                                                                                                                                                                                              | 1.084                    | 1.000                           | 10  | 22               | -1 - 146090 - 1 |  |
| BY 6-146255-0                                                                           |                                                                                                                                                                                                                                                                                                                                                                                                                                                                                                                                                                                                                                                                                                                                                                                                                                                                                                                                                                                                                                                                                                                                                                                                                                | .984                     | .900                            | 9   | 20               | 1-146090-0      |  |
| 6 OBSOLETE                                                                              | -                                                                                                                                                                                                                                                                                                                                                                                                                                                                                                                                                                                                                                                                                                                                                                                                                                                                                                                                                                                                                                                                                                                                                                                                                              | .884                     | .800                            | 8   | 18               | 146090-9        |  |
| BY 5-146255-8                                                                           | -                                                                                                                                                                                                                                                                                                                                                                                                                                                                                                                                                                                                                                                                                                                                                                                                                                                                                                                                                                                                                                                                                                                                                                                                                              | .784                     | .700                            | 7   | 16               | 146090 - 8      |  |
|                                                                                         |                                                                                                                                                                                                                                                                                                                                                                                                                                                                                                                                                                                                                                                                                                                                                                                                                                                                                                                                                                                                                                                                                                                                                                                                                                | .684                     | .600                            | 6   | 14               | 146090-7        |  |
| BY 5-146255-6                                                                           |                                                                                                                                                                                                                                                                                                                                                                                                                                                                                                                                                                                                                                                                                                                                                                                                                                                                                                                                                                                                                                                                                                                                                                                                                                | .584                     | .500                            | 5   | 14               |                 |  |
| BY 5-146255-5                                                                           |                                                                                                                                                                                                                                                                                                                                                                                                                                                                                                                                                                                                                                                                                                                                                                                                                                                                                                                                                                                                                                                                                                                                                                                                                                | .484                     | .300                            | 4   | 10               | 146090-6        |  |
| DI J-140200-0                                                                           |                                                                                                                                                                                                                                                                                                                                                                                                                                                                                                                                                                                                                                                                                                                                                                                                                                                                                                                                                                                                                                                                                                                                                                                                                                |                          |                                 | 3   |                  | 146090-5        |  |
|                                                                                         |                                                                                                                                                                                                                                                                                                                                                                                                                                                                                                                                                                                                                                                                                                                                                                                                                                                                                                                                                                                                                                                                                                                                                                                                                                | .384                     | .300                            |     | 8                | 146090-4        |  |
|                                                                                         |                                                                                                                                                                                                                                                                                                                                                                                                                                                                                                                                                                                                                                                                                                                                                                                                                                                                                                                                                                                                                                                                                                                                                                                                                                | .284                     | .200                            | 2   | 6                | 146090-3        |  |
|                                                                                         |                                                                                                                                                                                                                                                                                                                                                                                                                                                                                                                                                                                                                                                                                                                                                                                                                                                                                                                                                                                                                                                                                                                                                                                                                                | .184                     | .100                            | 1   | 4                | 146090-2        |  |
| BY 5-146255-1                                                                           |                                                                                                                                                                                                                                                                                                                                                                                                                                                                                                                                                                                                                                                                                                                                                                                                                                                                                                                                                                                                                                                                                                                                                                                                                                | .084                     |                                 |     | 2                | 146090-1        |  |
|                                                                                         | REMARKS                                                                                                                                                                                                                                                                                                                                                                                                                                                                                                                                                                                                                                                                                                                                                                                                                                                                                                                                                                                                                                                                                                                                                                                                                        | С                        | B                               | A   | NO<br>OF<br>POSN | PART<br>NUMBER  |  |
| CONTROLLED DOCUMENT.                                                                    | CHK 08FEB94                                                                                                                                                                                                                                                                                                                                                                                                                                                                                                                                                                                                                                                                                                                                                                                                                                                                                                                                                                                                                                                                                                                                                                                                                    |                          | TE Connectivity                 |     |                  |                 |  |
| TOLERANCES UNLESS<br>OTHERWISE SPECIFIED:                                               | G DUBNICZKI                                                                                                                                                                                                                                                                                                                                                                                                                                                                                                                                                                                                                                                                                                                                                                                                                                                                                                                                                                                                                                                                                                                                                                                                                    | 08FEB94 NAME             | NAME                            |     |                  |                 |  |
| 0 PLC ± -                                                                               | G DUBNICZKI<br>PRODUCT SPEC                                                                                                                                                                                                                                                                                                                                                                                                                                                                                                                                                                                                                                                                                                                                                                                                                                                                                                                                                                                                                                                                                                                                                                                                    |                          | HEADER ASSY, MOD II, BREAKAWAY, |     |                  |                 |  |
| 1 PLC ± -                                                                               |                                                                                                                                                                                                                                                                                                                                                                                                                                                                                                                                                                                                                                                                                                                                                                                                                                                                                                                                                                                                                                                                                                                                                                                                                                | DOUBLE ROW, .100X.100 () |                                 |     |                  |                 |  |
| $\begin{array}{c} 1 \\ 3 \\ 4 \\ PLC \\ 4 \\ 1 \\ 1 \\ 1 \\ 1 \\ 1 \\ 1 \\ 1 \\ 1 \\ 1$ | PLC ± .005 APPLICATION SPEC                                                                                                                                                                                                                                                                                                                                                                                                                                                                                                                                                                                                                                                                                                                                                                                                                                                                                                                                                                                                                                                                                                                                                                                                    |                          |                                 |     | RESTRICTED TO    |                 |  |
| ANGLES ± –<br>FINISH POSTS:                                                             |                                                                                                                                                                                                                                                                                                                                                                                                                                                                                                                                                                                                                                                                                                                                                                                                                                                                                                                                                                                                                                                                                                                                                                                                                                |                          |                                 |     |                  |                 |  |
| .000005 GOLD ON CONTACT AREA,<br>.000100000200 MATTE                                    | .000005 GOLD ON CONTACT AREA,A  A  A  A  A  A  A  A  A  A  A  A  A  A  A  A  A  A  A  A  A  A  A  A  A  A  A  A  A  A  A  A  A  A  A  A  A  A  A  A  A  A  A  A  A  A  A  A  A  A  A  A  A  A  A  A  A  A  A  A  A  A  A  A  A  A  A  A  A  A  A  A  A  A  A  A  A  A  A  A  A  A  A  A  A  A  A  A  A  A  A  A  A  A  A  A  A  A  A  A  A  A  A  A  A  A  A  A  A  A  A  A  A  A  A  A  A  A  A  A  A  A  A  A  A  A  A  A  A  A  A  A  A  A  A  A  A  A  A  A  A  A  A  A  A  A  A  A  A  A  A  A  A  A  A  A  A  A  A  A  A  A  A  A  A  A  A  A  A  A  A  A  A  A  A  A  A  A  A  A  A  A  A  A  A  A  A  A  A  A  A  A  A  A  A  A  A  A  A  A  A  A  A  A  A  A  A  A  A  A  A  A  A  A  A     _A   _A   _A   _A     _A     _A     _A     _A     _A     _A     _A     _A     _A     _A     _A     _A     _A     _A     _A     _A     _A     _A     _A     _A     _A     _A     _A     _A     _A     _A     _A     _A     _A     _A     _A     _A     _A     _A     _A     _A     _A     _A     _A     _A     _A     _A     _A     _A     _A     _A     _A     _A     _A     _A     A     A     A     A     A     A     A     A     A     A     A     A     A     A     A     A     A     A     A     A     A     A     A |                          |                                 |     |                  |                 |  |
| TIN-LEAD ON SOLDER TAIL<br>ALL OVER .000050 NICKEL                                      |                                                                                                                                                                                                                                                                                                                                                                                                                                                                                                                                                                                                                                                                                                                                                                                                                                                                                                                                                                                                                                                                                                                                                                                                                                |                          |                                 |     |                  |                 |  |
|                                                                                         |                                                                                                                                                                                                                                                                                                                                                                                                                                                                                                                                                                                                                                                                                                                                                                                                                                                                                                                                                                                                                                                                                                                                                                                                                                |                          |                                 |     |                  |                 |  |