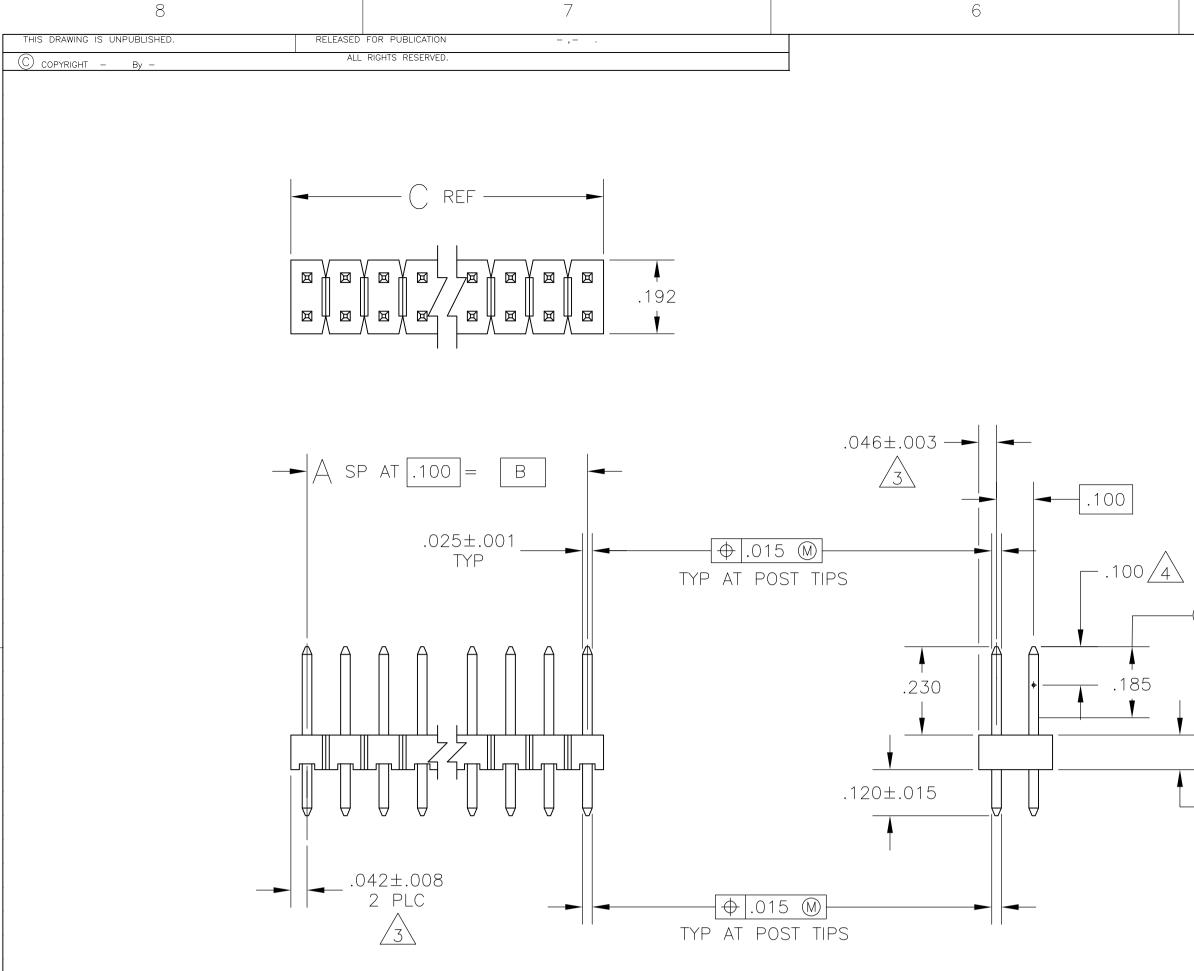

D

С

В

| 5 | 4 | 3                                                                                                                                                                                                                                                                                          | 2                            |                             | 1               |
|---|---|--------------------------------------------------------------------------------------------------------------------------------------------------------------------------------------------------------------------------------------------------------------------------------------------|------------------------------|-----------------------------|-----------------|
|   |   |                                                                                                                                                                                                                                                                                            |                              | REVISIONS                   |                 |
|   |   |                                                                                                                                                                                                                                                                                            | AD 00                        | P LTR DESCRIPTION           | DATE DWN APVD   |
|   |   |                                                                                                                                                                                                                                                                                            |                              | D REVISED PER ECO-14-000066 | 28jun2014 NK MM |
|   |   | <ul> <li>ASSEMBLY MAY BE BROKEN TO THE DESIRED NUMBER OF POSITIONS</li> <li>TRUE POSITION TOLERANCE OF THE POST TIPS APPLIES WHEN THE HEADER<br/>IS HELD FLAT AGAINST THE PRINTED CIRCUIT BOARD</li> <li>THE NOTED DIMENSIONS APPLY AT THE INTERSECTION OF THE POST AND HOUSING</li> </ul> |                              |                             |                 |
|   |   |                                                                                                                                                                                                                                                                                            |                              |                             |                 |
|   |   |                                                                                                                                                                                                                                                                                            |                              |                             |                 |
|   |   | 4 POINT OF MEASUREMENT FOR PLATING THICKNESS                                                                                                                                                                                                                                               |                              |                             |                 |
|   |   | 5 part indicated i                                                                                                                                                                                                                                                                         | S PACKAGED IN "SINGLE TUBES" | "                           |                 |

6 Obsolete parts: obsolete cis streamlining per d.renaud/d.sinisi

—(CONTACT AREA)

L<sub>.090±.003</sub>

| 6        | SUPERSEDED |
|----------|------------|
| <u>م</u> |            |
| 6        | SUPERSEDED |
| ^        |            |
| 6        | SUPERSEDED |
| 6        | SUPERSEDED |
|          |            |
|          |            |
|          |            |