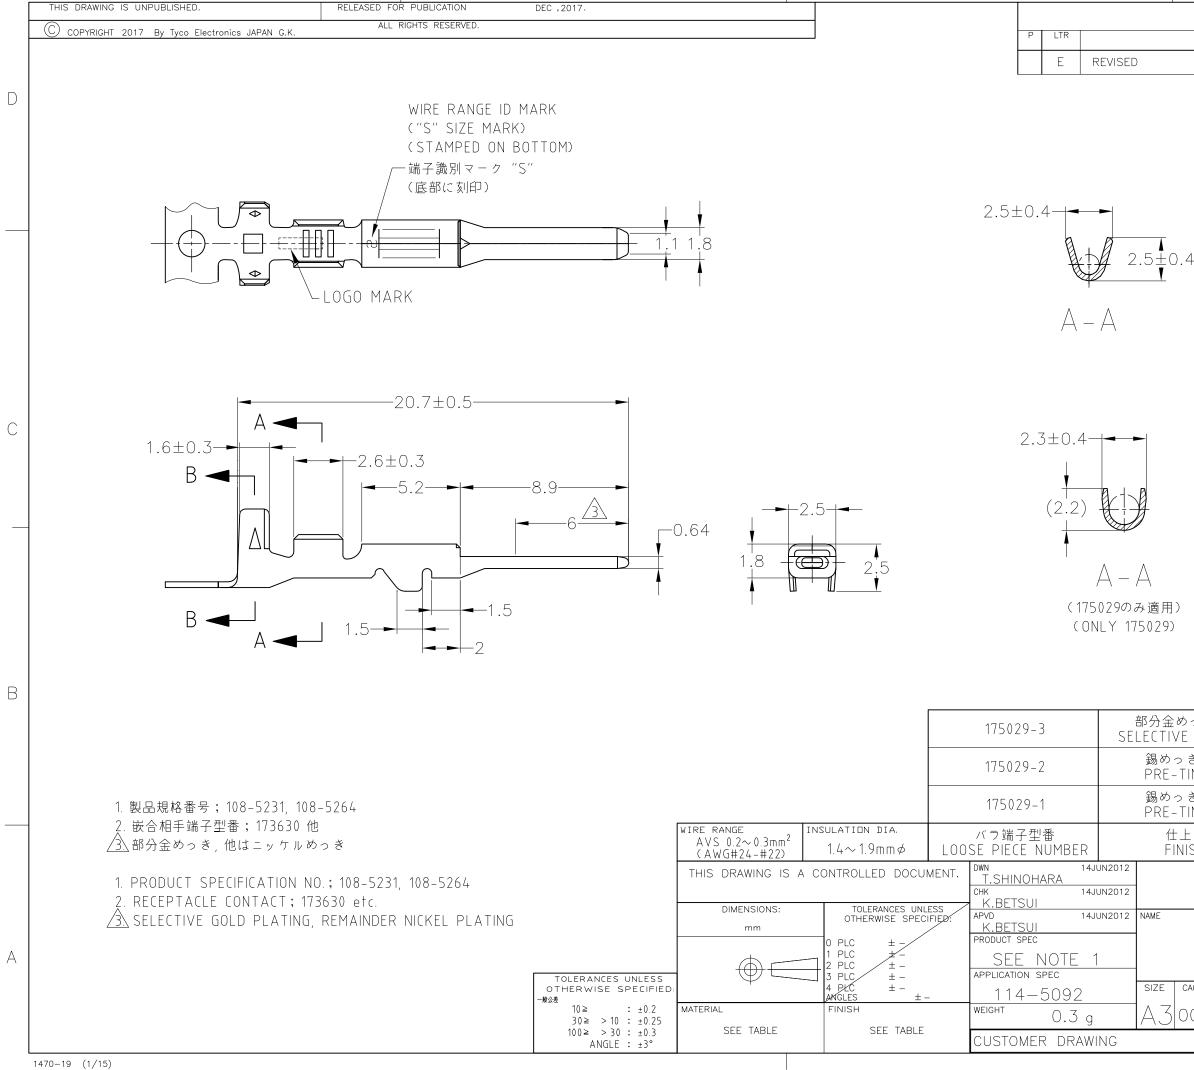

| ECR-17-012605       25DEC2017       YN       TK         4                                                                                                                                                                                                                                                                                                                                                                                                                                                                                                                                                                                                                                                                                                                                                                                                                                                                                                                                                                                                                                                                                                                                                                                                                                                                                                                                                                                                                                                                                                                                                                                                                                                                                                                                                                                                                                                                                                                                                                                                                                                                                                                                                                                                                                                                                                                                                                  | REVISION                  |               | DATE         | DWN APVD |   |
|----------------------------------------------------------------------------------------------------------------------------------------------------------------------------------------------------------------------------------------------------------------------------------------------------------------------------------------------------------------------------------------------------------------------------------------------------------------------------------------------------------------------------------------------------------------------------------------------------------------------------------------------------------------------------------------------------------------------------------------------------------------------------------------------------------------------------------------------------------------------------------------------------------------------------------------------------------------------------------------------------------------------------------------------------------------------------------------------------------------------------------------------------------------------------------------------------------------------------------------------------------------------------------------------------------------------------------------------------------------------------------------------------------------------------------------------------------------------------------------------------------------------------------------------------------------------------------------------------------------------------------------------------------------------------------------------------------------------------------------------------------------------------------------------------------------------------------------------------------------------------------------------------------------------------------------------------------------------------------------------------------------------------------------------------------------------------------------------------------------------------------------------------------------------------------------------------------------------------------------------------------------------------------------------------------------------------------------------------------------------------------------------------------------------------|---------------------------|---------------|--------------|----------|---|
|                                                                                                                                                                                                                                                                                                                                                                                                                                                                                                                                                                                                                                                                                                                                                                                                                                                                                                                                                                                                                                                                                                                                                                                                                                                                                                                                                                                                                                                                                                                                                                                                                                                                                                                                                                                                                                                                                                                                                                                                                                                                                                                                                                                                                                                                                                                                                                                                                            |                           |               |              |          |   |
|                                                                                                                                                                                                                                                                                                                                                                                                                                                                                                                                                                                                                                                                                                                                                                                                                                                                                                                                                                                                                                                                                                                                                                                                                                                                                                                                                                                                                                                                                                                                                                                                                                                                                                                                                                                                                                                                                                                                                                                                                                                                                                                                                                                                                                                                                                                                                                                                                            |                           | .4±0.4+       | _            |          |   |
| CONLY 175029)<br>CONLY 175029<br>CONLY 175029)<br>CONLY 175029<br>CONLY 17 | •                         |               |              |          |   |
| GOLD (3)       PHOS BRO. t=0.32       173633-3         き済み       リン青銅 板厚 0.32       173633-2         き済み       黄銅 板厚 0.32       173633-1         き済み       黄銅 板厚 0.32       173633-1         INNED       BRASS t=0.32       173633-1         こげ       材料       型番         SH       MATERIAL       PART NUMBER         O70 SERIES TAB CONTACT       A         AGE CODE       DRAWING NO       RESTRICTED TO         0779       C=173633       —                                                                                                                                                                                                                                                                                                                                                                                                                                                                                                                                                                                                                                                                                                                                                                                                                                                                                                                                                                                                                                                                                                                                                                                                                                                                                                                                                                                                                                                                                                                                                                                                                                                                                                                                                                                                                                                                                                                                                                             |                           | (ONLY 175029) | 22           |          | E |
| INNED     PHOS BRO. t=0.32     173633-2       き済み<br>INNED     黄銅 板厚 0.32<br>BRASS t=0.32     173633-1       こげ     材料     型番<br>PART NUMBER       ごTE     TE Connectivity Ltd.       070 SERIES TAB CONTACT     A       AGE CODE     DRAWING NO       0779     C=173633                                                                                                                                                                                                                                                                                                                                                                                                                                                                                                                                                                                                                                                                                                                                                                                                                                                                                                                                                                                                                                                                                                                                                                                                                                                                                                                                                                                                                                                                                                                                                                                                                                                                                                                                                                                                                                                                                                                                                                                                                                                                                                                                                   | GOLD $\angle 3 \setminus$ | PHOS BRO. t=( | ).32         | 3633-3   |   |
| INNED     BRASS f=0.32     1/3633-1       上げ     材料     型番       SH     MATERIAL     PART NUMBER       COTO SERIES TAB CONTACT     A       AGE CODE     DRAWING NO     RESTRICTED TO       0779     C=173633     —                                                                                                                                                                                                                                                                                                                                                                                                                                                                                                                                                                                                                                                                                                                                                                                                                                                                                                                                                                                                                                                                                                                                                                                                                                                                                                                                                                                                                                                                                                                                                                                                                                                                                                                                                                                                                                                                                                                                                                                                                                                                                                                                                                                                         | INNED PHOS BRO. t=0.32    |               |              | 3633-2   | _ |
| SH     MATERIAL     PART NUMBER       Image: Tellowing transmission of the second sec                                                                                                                                                                                                                                                                                                                                                      | INNED                     |               |              | 3633-1   |   |
| 070 SERIES TAB CONTACT  AGE CODE DRAWING NO  0779 C-173633  SCALE SHEET REV                                                                                                                                                                                                                                                                                                                                                                                                                                                                                                                                                                                                                                                                                                                                                                                                                                                                                                                                                                                                                                                                                                                                                                                                                                                                                                                                                                                                                                                                                                                                                                                                                                                                                                                                                                                                                                                                                                                                                                                                                                                                                                                                                                                                                                                                                                                                                |                           |               | PART         |          |   |
| 070 SERIES TAB CONTACT  AGE CODE DRAWING NO  0779 C-173633  SCALE SHEET REV                                                                                                                                                                                                                                                                                                                                                                                                                                                                                                                                                                                                                                                                                                                                                                                                                                                                                                                                                                                                                                                                                                                                                                                                                                                                                                                                                                                                                                                                                                                                                                                                                                                                                                                                                                                                                                                                                                                                                                                                                                                                                                                                                                                                                                                                                                                                                | 21                        | TE Con        | nectivity Lt | d.       |   |
| 0779 <b>C</b> =173633 -                                                                                                                                                                                                                                                                                                                                                                                                                                                                                                                                                                                                                                                                                                                                                                                                                                                                                                                                                                                                                                                                                                                                                                                                                                                                                                                                                                                                                                                                                                                                                                                                                                                                                                                                                                                                                                                                                                                                                                                                                                                                                                                                                                                                                                                                                                                                                                                                    |                           |               | ONTACT       |          |   |
| SCALE 5:1 SHEET 1 OF 1 E                                                                                                                                                                                                                                                                                                                                                                                                                                                                                                                                                                                                                                                                                                                                                                                                                                                                                                                                                                                                                                                                                                                                                                                                                                                                                                                                                                                                                                                                                                                                                                                                                                                                                                                                                                                                                                                                                                                                                                                                                                                                                                                                                                                                                                                                                                                                                                                                   |                           | 173633        |              | _        |   |
|                                                                                                                                                                                                                                                                                                                                                                                                                                                                                                                                                                                                                                                                                                                                                                                                                                                                                                                                                                                                                                                                                                                                                                                                                                                                                                                                                                                                                                                                                                                                                                                                                                                                                                                                                                                                                                                                                                                                                                                                                                                                                                                                                                                                                                                                                                                                                                                                                            |                           | scale 5:1     | HEET 1 OF 1  | REV      |   |