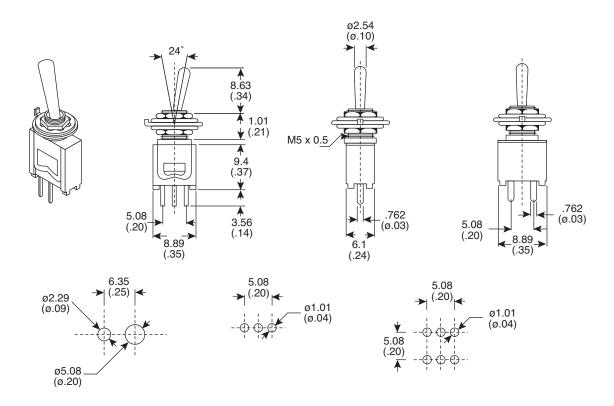

**Last Update:** 6-27-05 **Ref.** #: MS-100542

Dimensions: mm (In.)

**Sub-Miniature Toggle Switches** 10TC405, 10TC410, 10TC412, 10TC415, 10TC418

Available from Mouser Electronics

www.mouser.com

1-800-346-6873

## Mountain Switch:

10TC405 10TC415 10TC410 10TC412 10TC418