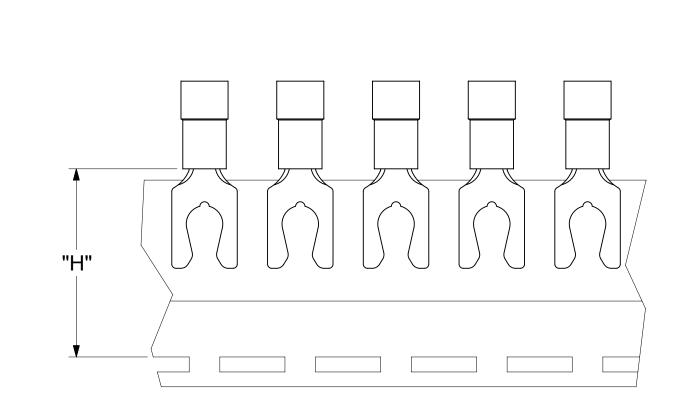

1

PARTS ON TAPE

## NOTES:

- 1. MATERIAL:
  - (A). SNAP SPADE TONGUE TERMINAL: COPPER PLATING: ELECTRO-TIN (.0003 MIN.)
  - (B). TIN-PLATED BRASS FUNNEL FERRULE
  - (C). INSULATION: NYLON (YELLOW)
- 2. MWID: MAXIMUM WIRE INSULATION DIAMETER
- 3. WIRE SIZE: 12-10 AWG
  - 4.0 -6.0 MM<sup>2</sup>
- 4. "UL" LISTING #E32244
- .. 32 2.31.113 //232211
- "CSA" LISTING #18689
- 5. ALL DIMENSIONS IN INCHES/[MM].
- 6. PARTS ARE ROHS COMPLIANT.
- 7. DIMS. SHOWN ARE FOR REFERENCE ONLY.

|                                     | THE PRANTA               | CONTA                                        | INIO INIE  | DIMATION THAT                  |                              | ADV TO MOLEY E | LEOTRONIO TEOU           |                                                           | NUI D NOT DE LU