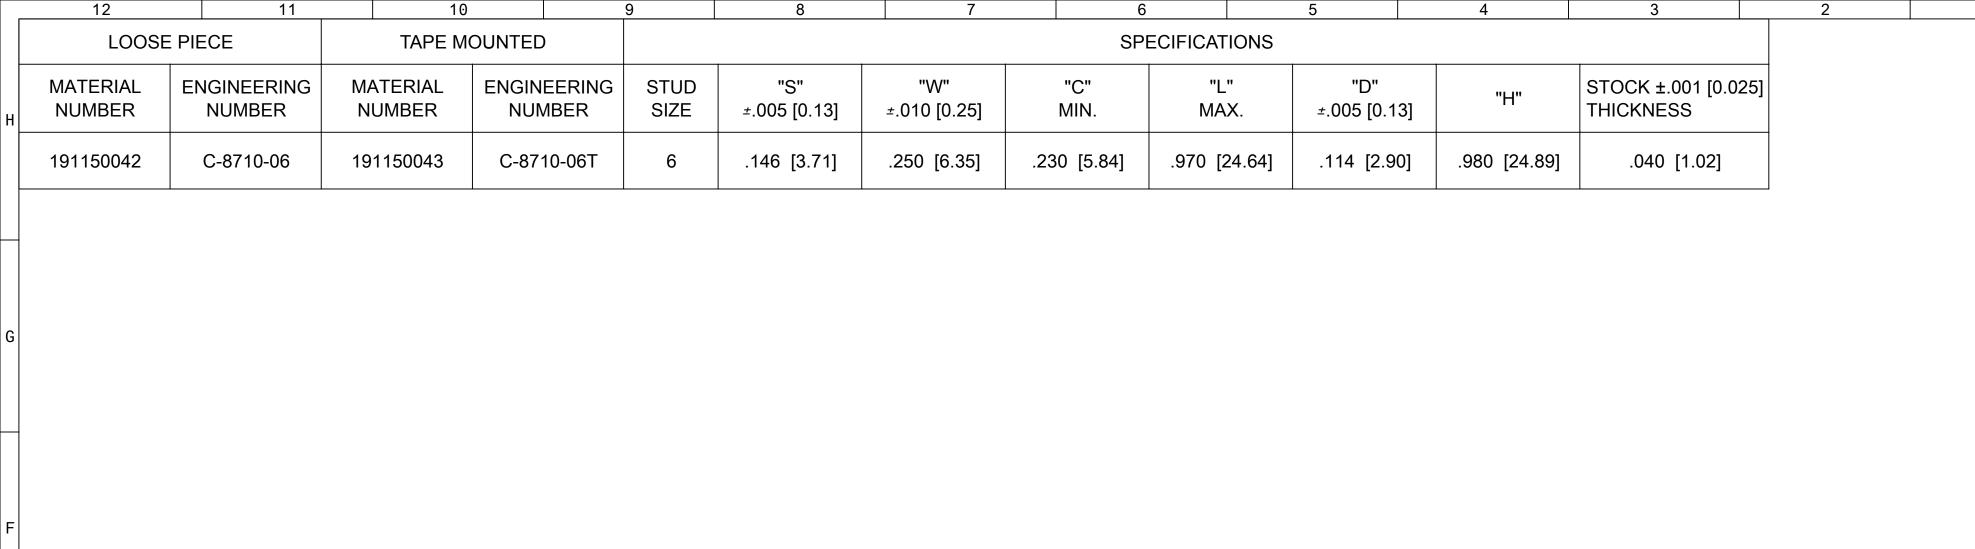

1

PARTS ON TAPE

## NOTES:

- 1. MATERIAL:
  - (A). SNAP SPADE TONGUE TERMINAL: COPPER PLATING: ELECTRO-TIN (.0003 MIN.)
  - (B). TIN-PLATED BRASS FUNNEL FERRULE
  - (C). INSULATION: NYLON (YELLOW)
- 2. MWID: MAXIMUM WIRE INSULATION DIAMETER
- 3. WIRE SIZE: 12-10 AWG
  - 4.0 -6.0 MM<sup>2</sup>
- 4. "UL" LISTING #E32244
- .. 32 2.31.113 //232211
- "CSA" LISTING #18689
- 5. ALL DIMENSIONS IN INCHES/[MM].
- 6. PARTS ARE ROHS COMPLIANT.
- 7. DIMS. SHOWN ARE FOR REFERENCE ONLY.

|                                     | THE PRANTA               | CONTA                                        | INIO INIE  | DIMATION THAT                  |                              | ADV TO MOLEY E | LEOTRONIO TEOU           |                                                           | NUI D NOT DE LU