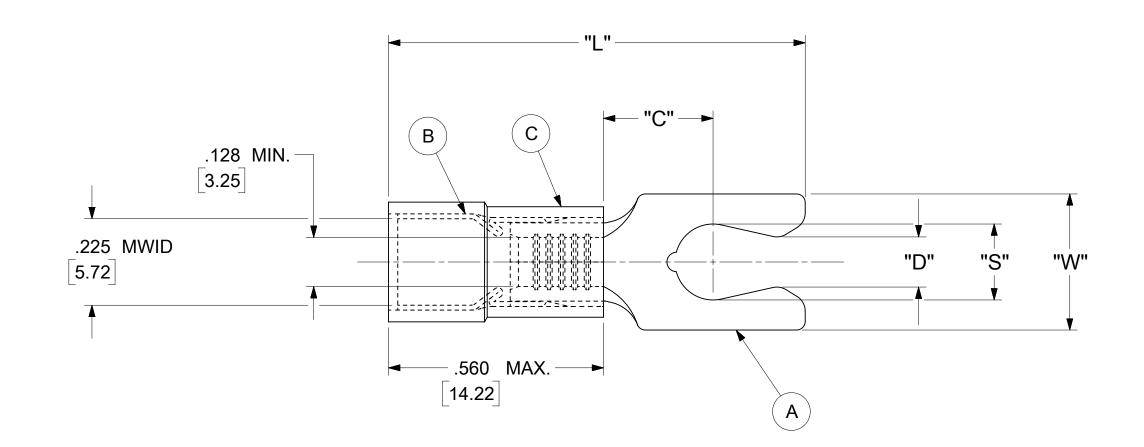

## NOTES:

- 1. MATERIAL:
  - (A). SNAP SPADE TONGUE TERMINAL: COPPER PLATING: ELECTRO-TIN (.0003 MIN.)
  - (B). TIN-PLATED BRASS FUNNEL FERRULE
  - (C). INSULATION: NYLON (YELLOW)
- 2. MWID: MAXIMUM WIRE INSULATION DIAMETER
- 3. WIRE SIZE: 12-10 AWG
  - 4.0 -6.0 MM<sup>2</sup>
- 4. "UL" LISTING #E32244
- .. 32 2.31.113 //232211
- "CSA" LISTING #18689
- 5. ALL DIMENSIONS IN INCHES/[MM].
- 6. PARTS ARE ROHS COMPLIANT.
- 7. DIMS. SHOWN ARE FOR REFERENCE ONLY.