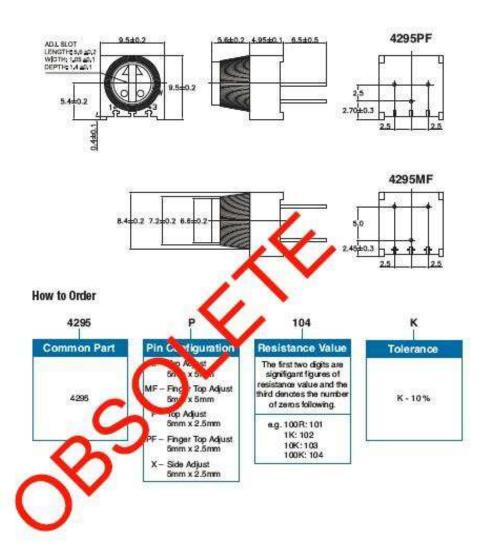

| 250 Hrs at 125°C 5 Cycles -55°C to +125°C 4000 Bumps; 40G 10 - 500Hz; 30 G 200 Cycles, Min. ΔR < 3% after 1000 Hrs. at 0.5 waits Sealed for board washing (85°C Florinert) 55/125/56 |

## Dimensions - 4295P





# Type 4295 Series

#### Dimensions - 4295MF/PF



# **Mouser Electronics**

**Authorized Distributor** 

Click to View Pricing, Inventory, Delivery & Lifecycle Information:

<u>TE Connectivity</u>: 404806392015