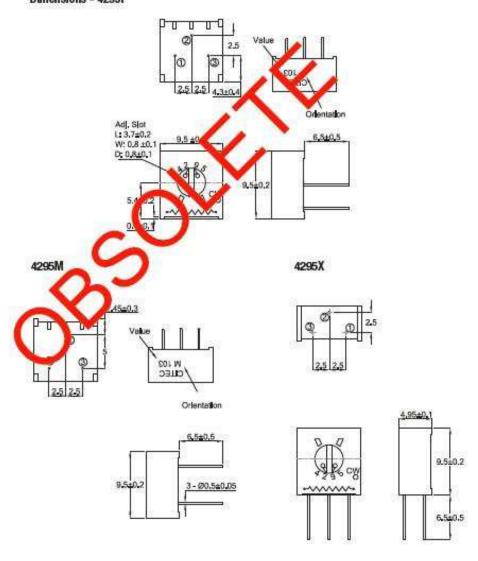

| 250 Hrs at 125°C 5 Cycles -55°C to +125°C 4000 Bumps; 40G 10 - 500Hz; 30 G 200 Cycles, Min. ΔR < 3% after 1000 Hrs. at 0.5 waits Sealed for board washing (85°C Florinert) 55/125/56 |

## Dimensions - 4295P





# Type 4295 Series

#### Dimensions - 4295MF/PF



# **Mouser Electronics**

**Authorized Distributor** 

Click to View Pricing, Inventory, Delivery & Lifecycle Information:

<u>TE Connectivity</u>: 404806392015