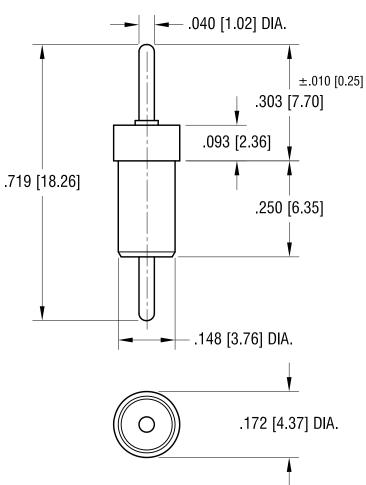

## MOUNTING DETAIL BOARD THICKNESS FOR BOARD THICKNESS LESS THAN .040, ANGLE=80°

THIS DOCUMENT IS THE PROPERTY OF KEYSTONE ELECTRONICS CORP. AND SHALL NOT BE REPRODUCED, DISTRIBUTED OR USED AS A BASIS FOR MANUFACTURE WITHOUT PRIOR WRITTEN PERMISSION FROM KEYSTONE ELECTRONICS CORP.

## **ACTUAL SIZE**

REV.

NOTES:

DATE

1. PIN: MAT'L - BRASS

FINISH: TIN

2. BUSHING: MAT'L - PTFE (TEFLON)

DESCRIPTION

COLOR: WHITE

| KEYSTONE ELE                                                     | CTRONICS CORP.                      |
|------------------------------------------------------------------|-------------------------------------|
| www.keyelco.com   NEW HYDE F                                     | PARK, NY 11040 • Tel (516) 328-7500 |
| PART NAME                                                        |                                     |
| PTFE INSULATED TERMINAL                                          |                                     |
| MATERIAL                                                         |                                     |
| AS NOTED                                                         |                                     |
| FINISH AS NOTED                                                  | DRN BY NT DATE 11.09.07             |
| ASNOTED                                                          | APP'D LN SCALE 4X                   |
| TOLERANCES INCH [MM] CODE                                        | DWG NO.                             |
| DECIMAL ± .005 [± 0.13 ] ANGULAR ± 1° UNLESS OTHERWISE SPECIFIED | 11158                               |