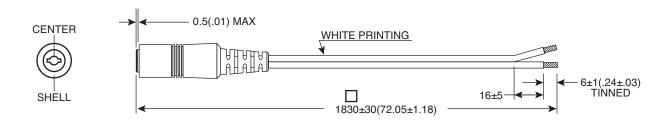

## DC Power Cord 2.1

172-7426-E

## Dimensions: mm(in.)

| MATERIAL SPECIFICATIONS |                                    |
|-------------------------|------------------------------------|
| Tensile Strength        | DC Plug cable jacket molding       |
|                         | withstands a load of 2Kgf pull for |
|                         | one minute.                        |

| ELECTRICAL SPECIFICATIONS |                              |  |
|---------------------------|------------------------------|--|
| Operation Temperature:    | -10°C⁻+80°C                  |  |
| Isulation Resistance:     | DC/250V, 5MΩ Min.            |  |
| Withstand Voltage:        | AC/250V 5mA, For One Minute. |  |