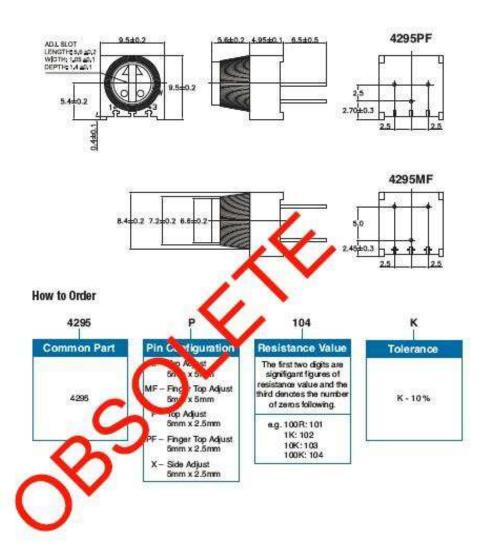

| 250 Hrs at 125°C 5 Cycles -55°C to +125°C 4000 Bumps; 40G 10 - 500Hz; 30 G 200 Cycles, Min. ΔR < 3% after 1000 Hrs. at 0.5 waits Sealed for board washing (85°C Florinert) 55/125/56 |

## Dimensions - 4295P





# Type 4295 Series

#### Dimensions - 4295MF/PF



# **Mouser Electronics**

**Authorized Distributor** 

Click to View Pricing, Inventory, Delivery & Lifecycle Information:

<u>TE Connectivity</u>: 404806412010