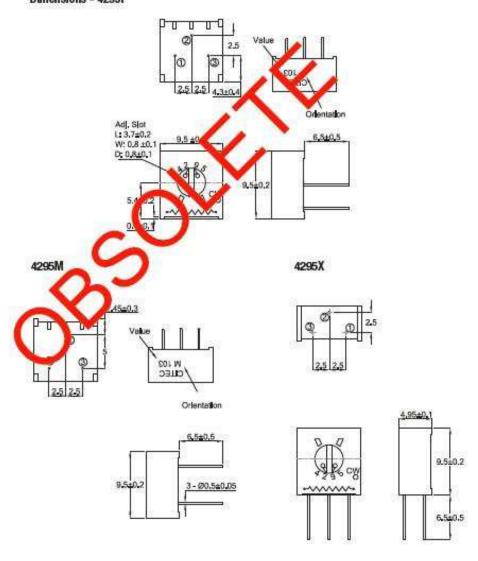

| 250 Hrs at 125°C 5 Cycles -55°C to +125°C 4000 Bumps; 40G 10 - 500Hz; 30 G 200 Cycles, Min. ΔR < 3% after 1000 Hrs. at 0.5 waits Sealed for board washing (85°C Florinert) 55/125/56 |

## Dimensions - 4295P





# Type 4295 Series

#### Dimensions - 4295MF/PF



# **Mouser Electronics**

**Authorized Distributor** 

Click to View Pricing, Inventory, Delivery & Lifecycle Information:

<u>TE Connectivity</u>: 404806412010