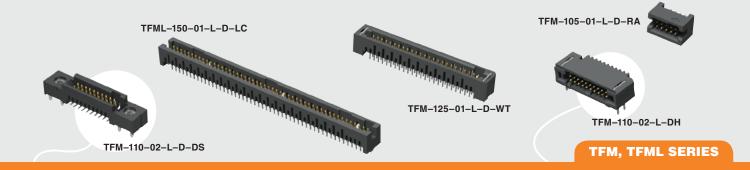

TFM-110-01-L-D-RE1-WT



TFM-110-02-L-D-LC



TFM-115-02-L-S

## (1.27 mm) .050"

## **MT & THROUGH-HOLE HEADER**



All parts within this catalog are built to Samtec's specifications. Customer specific requirements must be approved by Samtec and identified in a Samtec customer-specific drawing to apply.





All parts within this catalog are built to Samtec's specifications.

Customer specific requirements must be approved by Samtec and identified in a Samtec customer-specific drawing to apply.

## **Mouser Electronics**

Authorized Distributor

Click to View Pricing, Inventory, Delivery & Lifecycle Information:

Samtec: TFM-140-02-S-D-A-P-TR