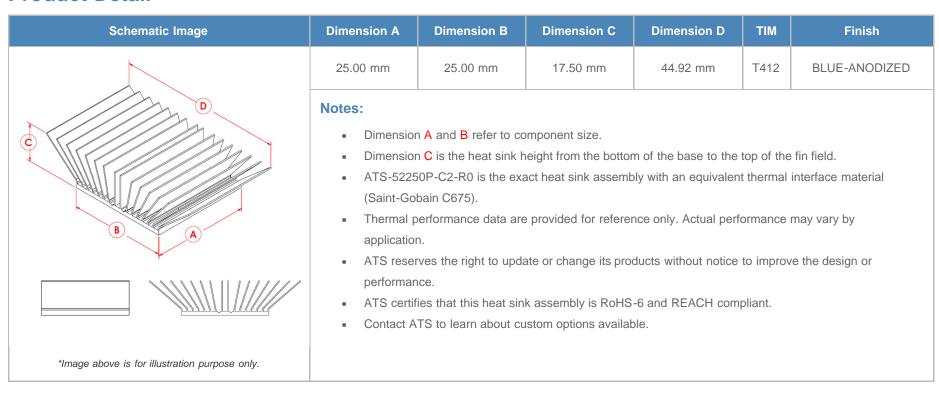

### **Product Detail**

Equivalent Part Number: ATS-52250P-C2-R0

\*Image above is for illustration purpose only.