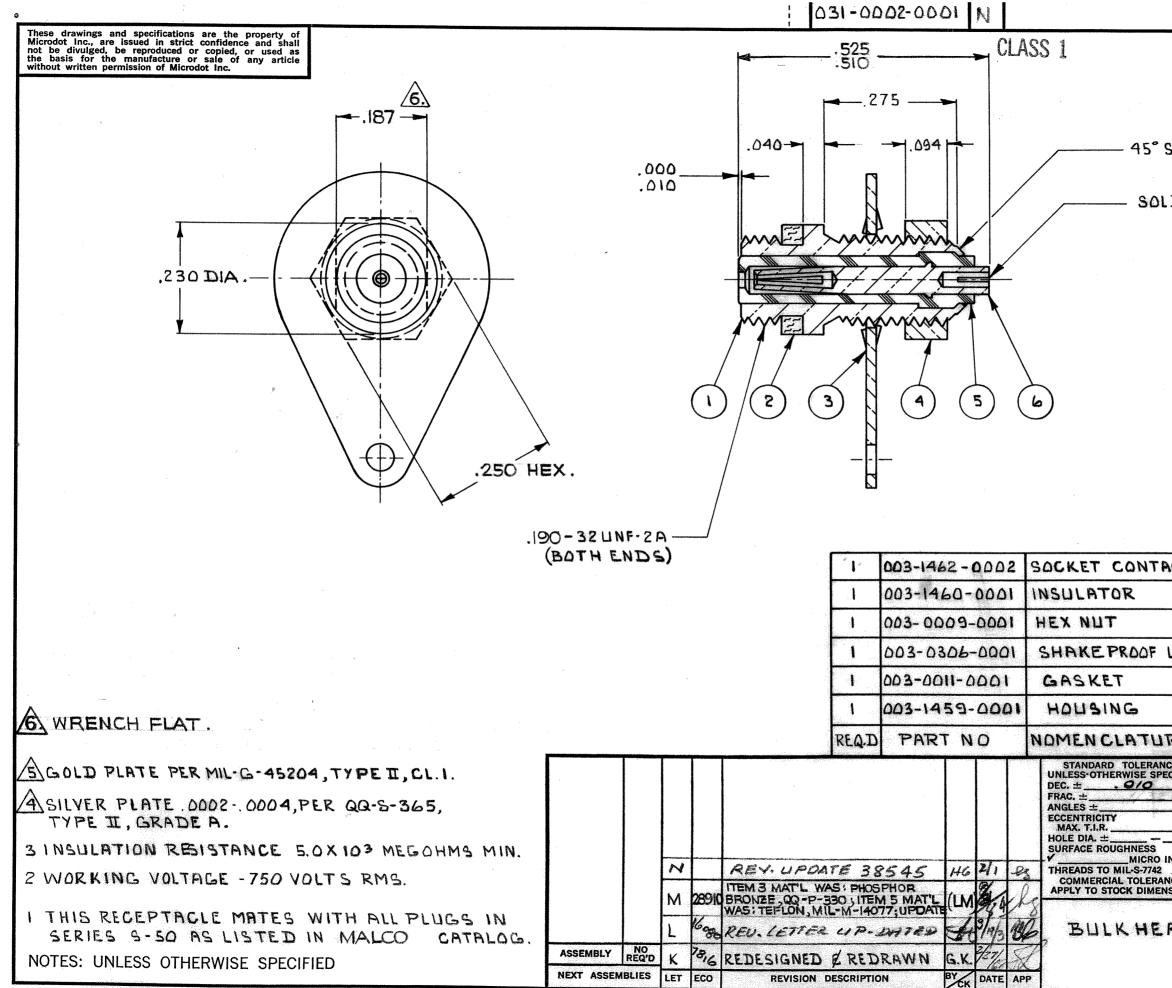

45° SWAGE

SOLDER POT , 031 DIAX, 090 DEEP.

| NCT            | BERYLLIUM CO          | DPP. QQ-                        | ·C-536                                         | D A                        | 6    |
|----------------|-----------------------|---------------------------------|------------------------------------------------|----------------------------|------|
|                | TEFLON , L.           | -P-40                           | 3.                                             |                            | 5    |
|                | BRASS PER             | QQ-B-                           | 626                                            | A                          | 4    |
| LUG            | #425 BRONZE ALLOY     |                                 |                                                | A                          | 3    |
|                | NEOPRENE MIL- R-3065  |                                 |                                                |                            | 2    |
|                | BRASS PER             | QQ-B                            | -626                                           |                            | l    |
|                | A CITAN               | MAT'L & SPEC.                   |                                                |                            | ITEM |
|                |                       | CO<br>RODOT CO                  | OMPANY.                                        | INC.                       |      |
| CES            |                       | CO<br>RODOT CO<br>ASADENA       | OMPANY.                                        | INC.                       |      |
| CES<br>CIFIED  | MAL<br>A MIC<br>220 P | CO<br>RODOT CO<br>ASADENA       | OMPANY,<br>AVE., SC                            | INC.                       |      |
|                | SURFACE TREATMENT     | CO<br>RODOT CO<br>ASADENA<br>NO | OMPANY,<br>AVE., SC<br>T E D<br>APP<br>APP     | INC.<br>D. PASADE          |      |
| CES<br>CIFIED  | SURFACE TREATMENT     | CO<br>RODOT CO<br>ASADENA<br>NO | OMPANY,<br>AVE., SC<br>T E D<br>APP<br>CHECKED | INC.<br>D. PASADE<br>G. G. |      |
| CES<br>ICIFIED | SURFACE TREATMENT     | CO<br>RODOT CO<br>ASADENA<br>NO | OMPANY,<br>AVE., SC<br>T E D<br>APP<br>APP     | INC.<br>D. PASADE          |      |