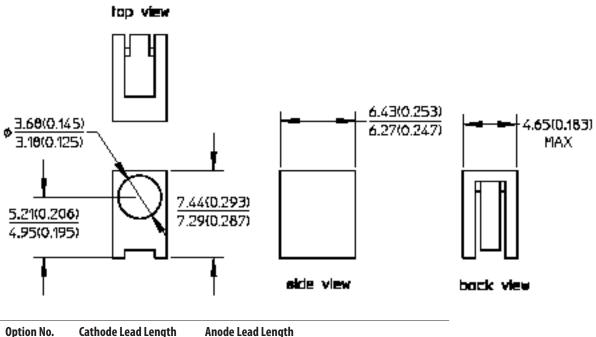

### **Physical Dimensions**

#### Description

The HLMP-1050 is a black plastic right angle housing which mates with Avago Technologies high dome T-1 lamps. The leads should be prebent 90° as shown prior to snapping into the right angle housing. The housing material is high temperature nylon capable of withstanding temperatures up to  $+150^{\circ}$ C.

| Option No. | Cathode Lead Length | Anode Lead Length |                        |
|------------|---------------------|-------------------|------------------------|
| A1         | 16.0 (0.630)        | 1.27 (0.050)      | Unsheared Uneven Leads |
| A2         | 3.43 (0.135) Min.   | 3.43 (0.135) Min. | Sheared Even Leads     |